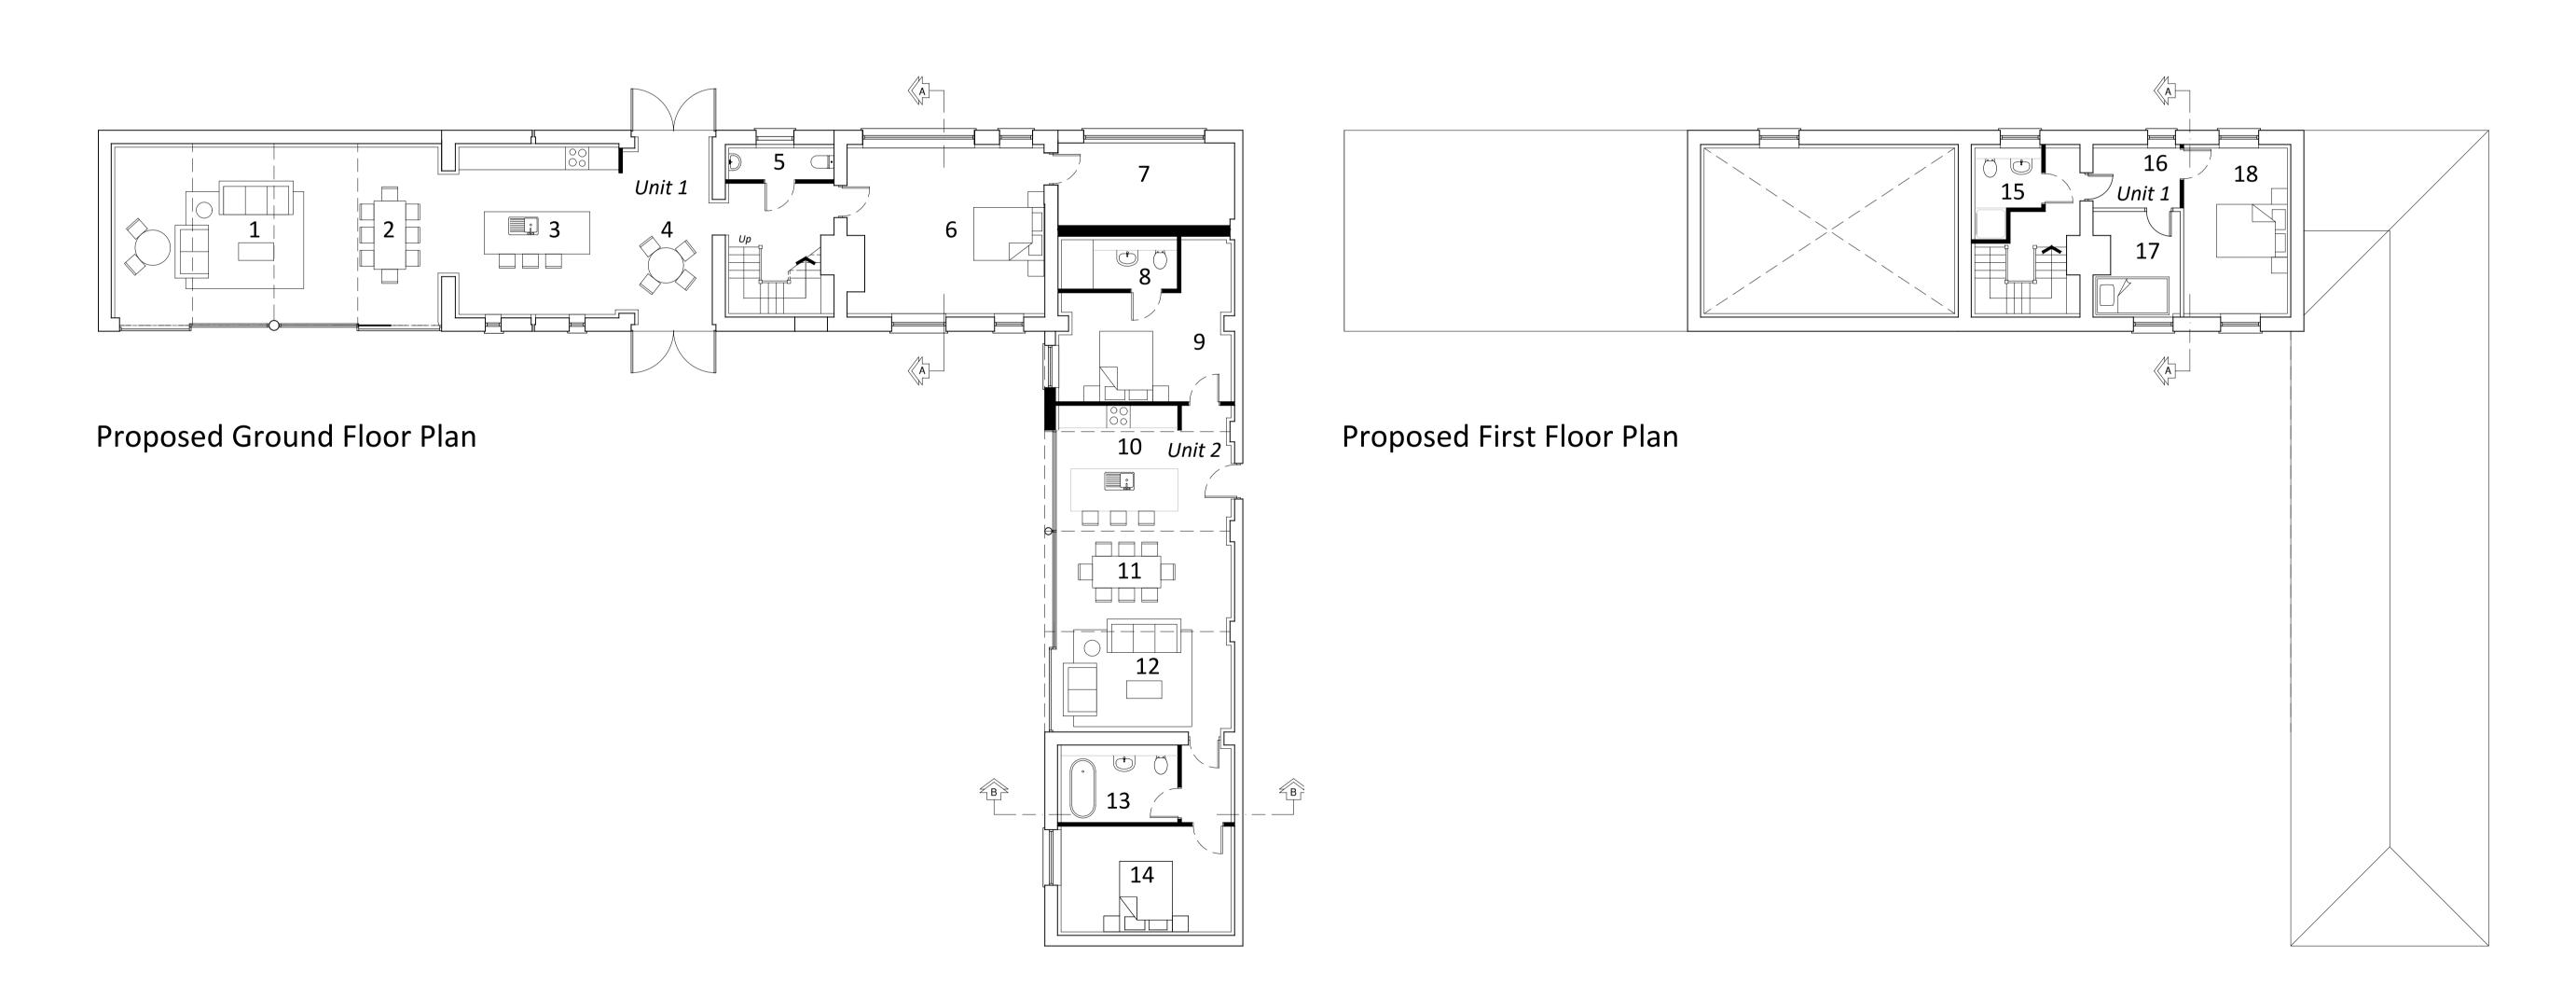

## Schedule of Accommodation

- Lounge
- Dining
- Kitchen
- Breakfast Area
- En-suite
- Bedroom
- Study /Home Office
- **En-suite**
- Bedroom
- Kitchen
- 11. Lounge
- 12. Dining 13. Bathroom
- 14. Bedroom
- 15. En-suite
- 16. Landing
- 17. Bedroom
- 18. Bedroom

**Dimensions**All dimensions shown are for the purposes of obtaining the relevant planning permission only.

This drawing is for illustrative purposes and/or obtaining the relevant planning permission only. It should not be used for construction and accordingly, risk identification under the Construction (Design & Management) Regulations 2015 has not been undertaken.