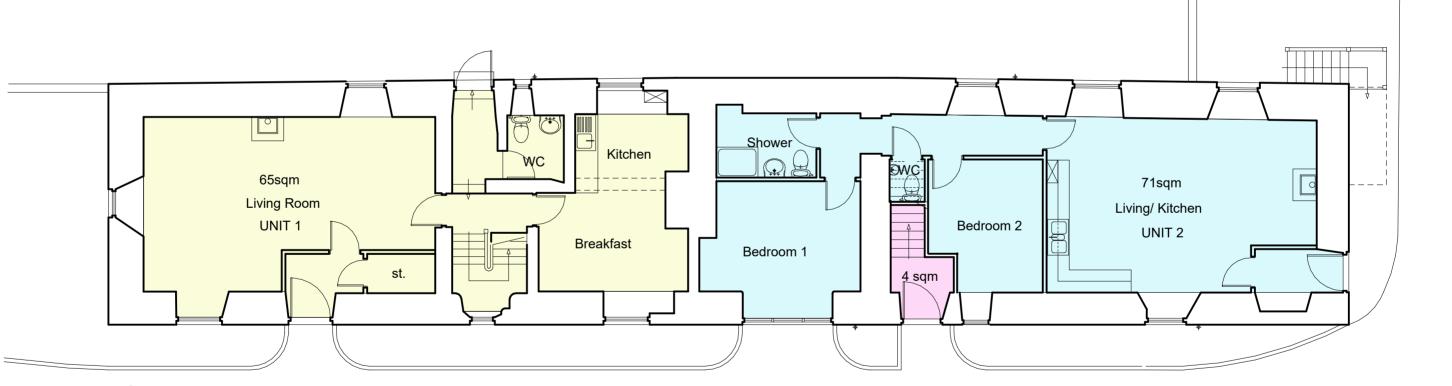

## **Ground Floor Plan**

Chkd

| Notes:  1. This drawing is subject to copyright laws and the use of this drawing is isonesed by GFW for use on this project only.  2. This drawing is disconsistent of conditions of the search to be brought to 3. the attention of GFW soft conditions are considered to commencement of works.  4. This drawing is to be used solely for the information titled.  5. Construction staff and operatives must ensure the main contractor has provided accurate information on all H&S aspects relating to the designs identified on the drawing, including review of designers? contractors risk assessments, method statements, permits to work and pre construction information.  6. The proposed layouts are subject to the following, although not exhaustive - Structural and Orianage Engineers requirements. |  | Scale 1:100 |     | -   |  |  | Stobard and McCabe | Client              | Planning  Existing/ Proposed Floor |                  | Status                                  | GEORGE                 | F.WH                     | WHITE        |          |
|----------------------------------------------------------------------------------------------------------------------------------------------------------------------------------------------------------------------------------------------------------------------------------------------------------------------------------------------------------------------------------------------------------------------------------------------------------------------------------------------------------------------------------------------------------------------------------------------------------------------------------------------------------------------------------------------------------------------------------------------------------------------------------------------------------------------|--|-------------|-----|-----|--|--|--------------------|---------------------|------------------------------------|------------------|-----------------------------------------|------------------------|--------------------------|--------------|----------|
|                                                                                                                                                                                                                                                                                                                                                                                                                                                                                                                                                                                                                                                                                                                                                                                                                      |  | 1 m         | 2 3 | 4 0 |  |  |                    | Project             |                                    |                  | PLANNING<br>ARCHITECTURE<br>DEVELOPMENT | www.georgefwhite.co.uk |                          |              |          |
| Soudour and Distribute Engineers requirements.     Mechanical and Electrial Engineers requirements.     Planning, Listed Building and Building Control approvals as appropriate.     Tube only written dimensions for constructional purposes. Any discrepancies to be reported to the project manager prior to commencement of works.     Where proposed layouts are based on third party survey information. The                                                                                                                                                                                                                                                                                                                                                                                                   |  |             |     |     |  |  |                    | Tithe Barn Cottages |                                    | Date<br>Oct 2022 | Drwn/Chkd                               | Scale 1:100            | Project Number ALN513095 | Dwg No. 1110 | Revision |