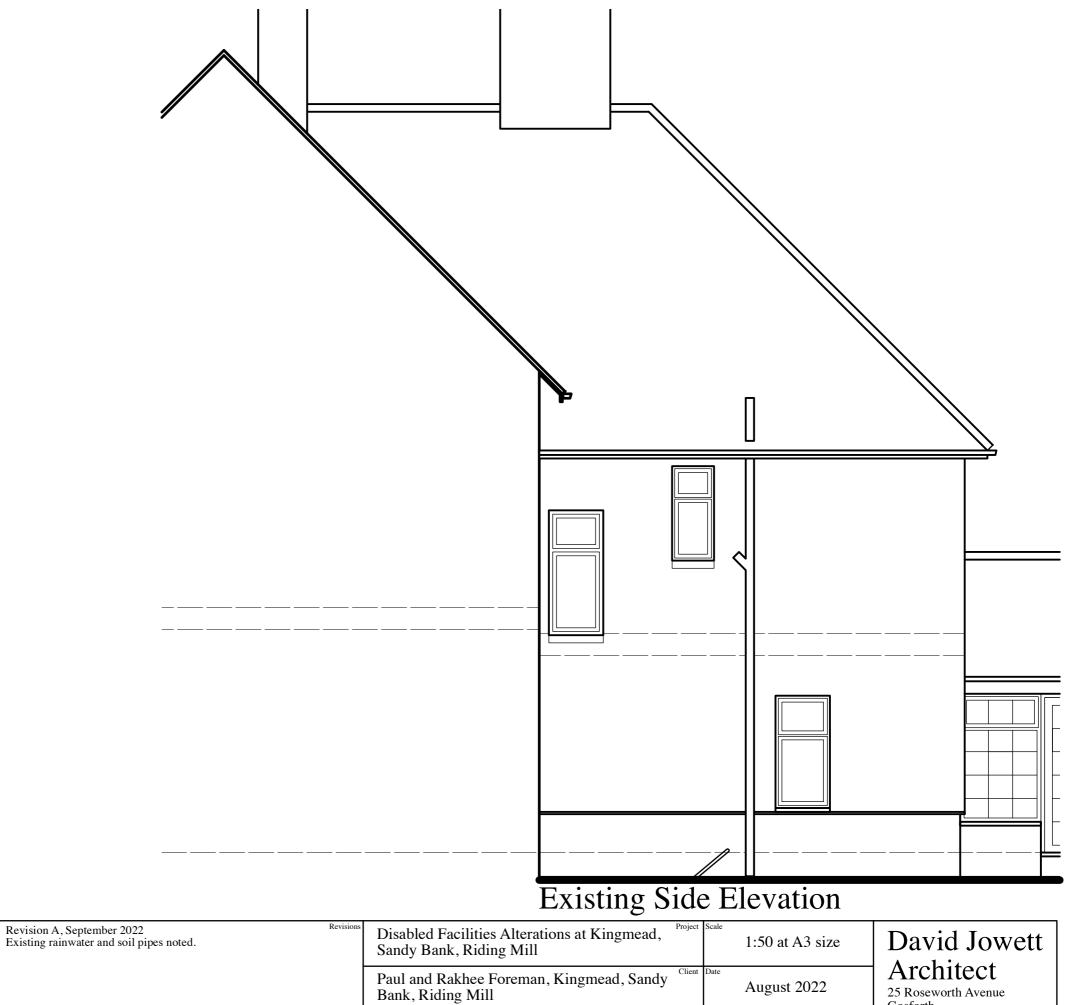

| Notes<br>This drawing is copyright. Do not scale. All dimensions and levels to be<br>checked on site and disrepancies reported to David Jowett - Architect<br>before proceeding. |   |   |   |   | Revision A, September 2022<br>Existing rainwater and soil pipes noted. | Revisions | Disabled Facilities Alterations at Kingmead,<br>Sandy Bank, Riding Mill | Scale  | 1:5 |
|----------------------------------------------------------------------------------------------------------------------------------------------------------------------------------|---|---|---|---|------------------------------------------------------------------------|-----------|-------------------------------------------------------------------------|--------|-----|
|                                                                                                                                                                                  |   |   |   |   |                                                                        |           | Paul and Rakhee Foreman, Kingmead, Sandy<br>Bank, Riding Mill           | Date   | Au  |
| 0                                                                                                                                                                                | 1 | 2 | 3 | 4 | 5 metres                                                               |           | Existing Side Elevation                                                 | Number | 111 |

115-01-4A

25 Roseworth Avenue Gosforth Newcastle upon Tyne NE3 1NB mob 07788 710 204 email: david@davidjowett-architect.co.uk