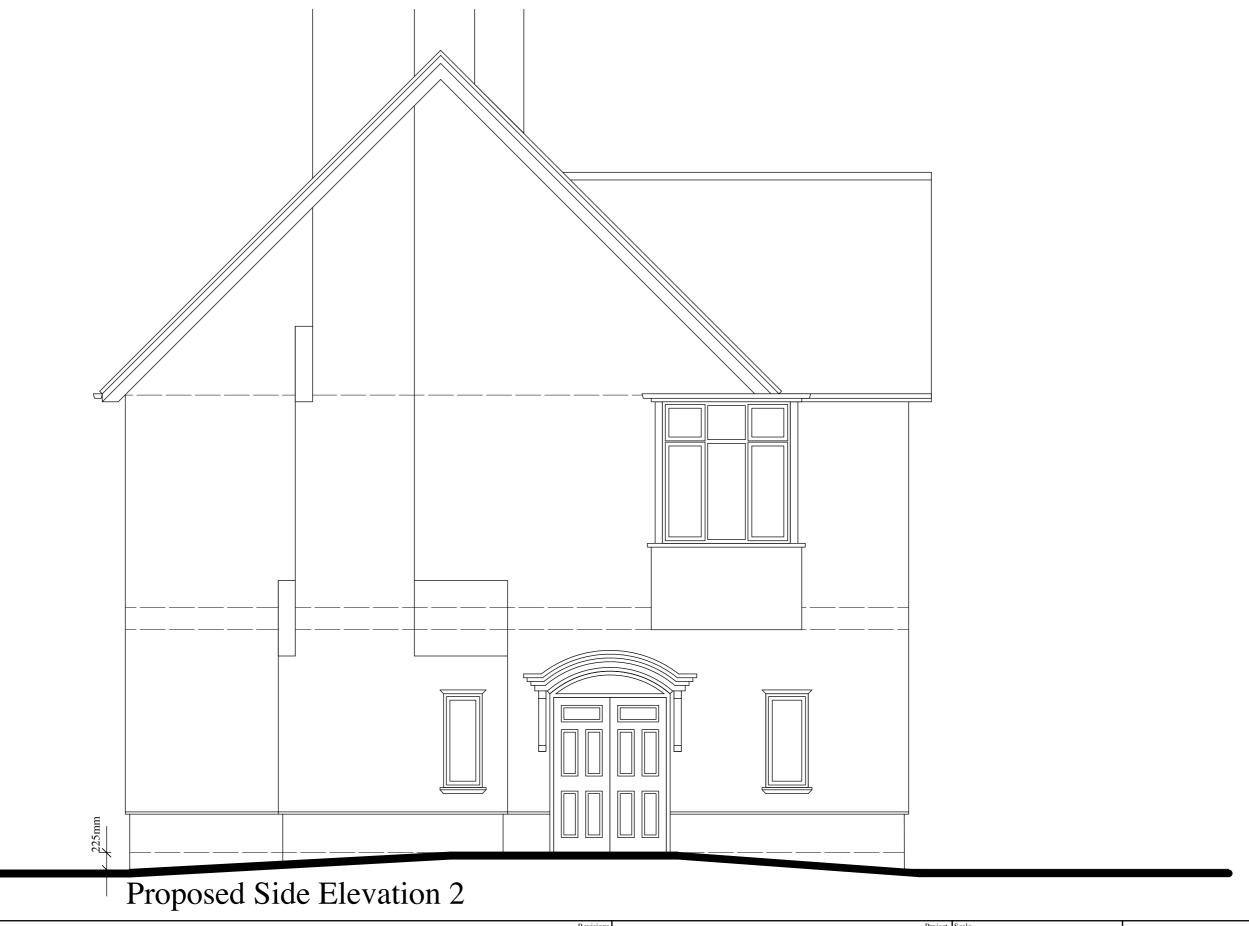

Revision B, February 2023
High of ramp noted.

Proposed Side Elevation 2

It is 0 at A3 size

1:50 at A3 size

Architect
25 Roseworth Avenue
Gosforth
Newcastle upon Tyne
New and Increased to 3000mm.
New and Increased to 3000mm.
Revision B, February 2023
High of ramp noted.

Revision A, August 2022
Platform width increased to 3000mm.
Revision B, February 2023
High of ramp noted.

Proposed Side Elevation 2

It is 0 at A3 size

1:50 at A3 size

Architect
25 Roseworth Avenue
Gosforth
Newcastle upon Tyne
Next 3 1NB mob 07788 710 204
email: david@davidjowett-architect.co.uk