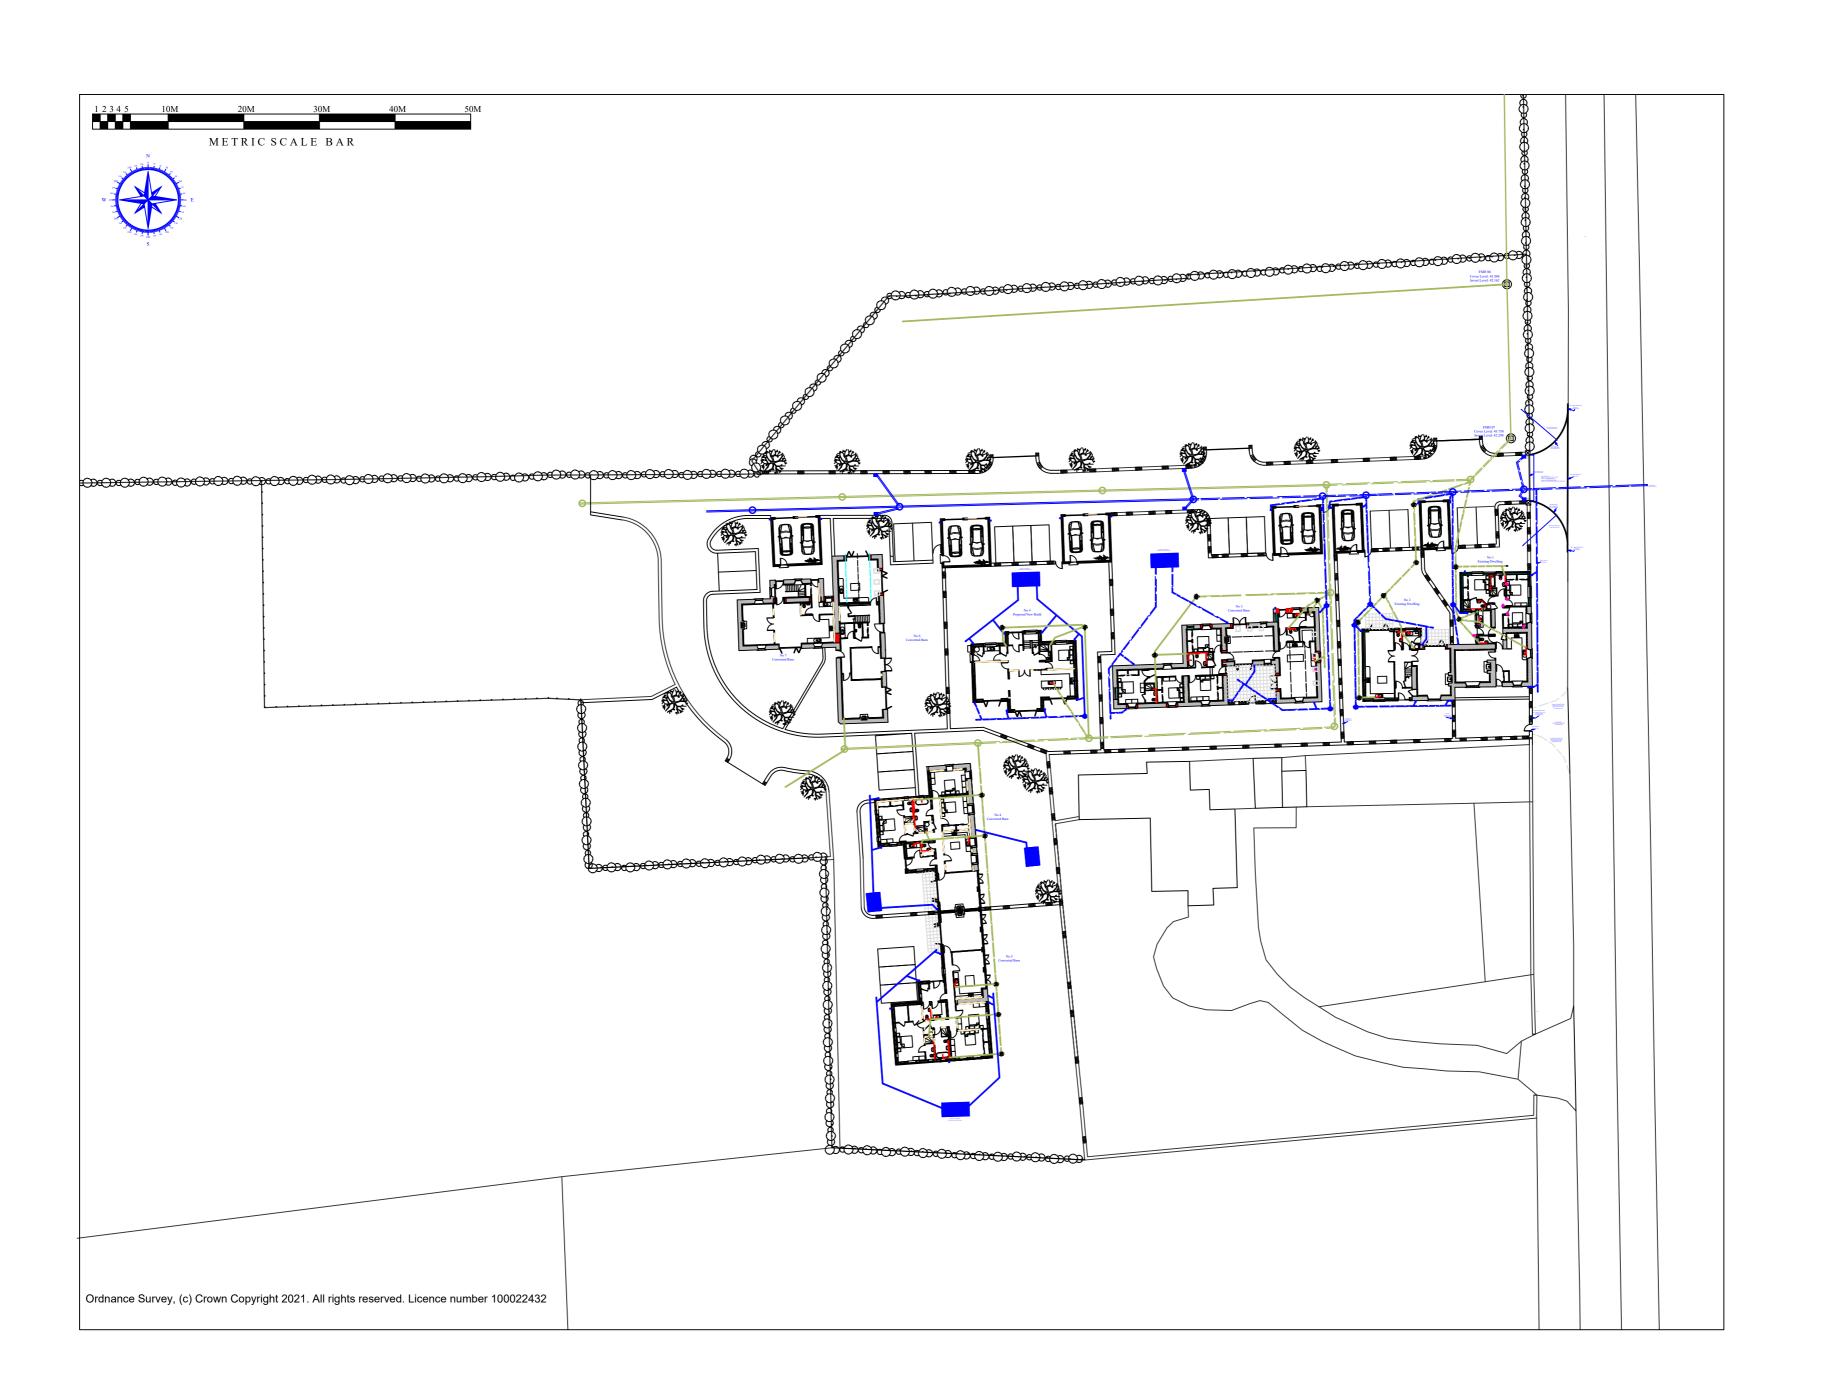

Proposed Single Storey Extensions To Units 4 & 5

Sheet Title:

Site Plan As Proposed

1.500 @ A2 Size

23rd July 2022
es Cromarty MCIAT OCDEA Eng Tech LCGI MC

Ref: BW/1216/20