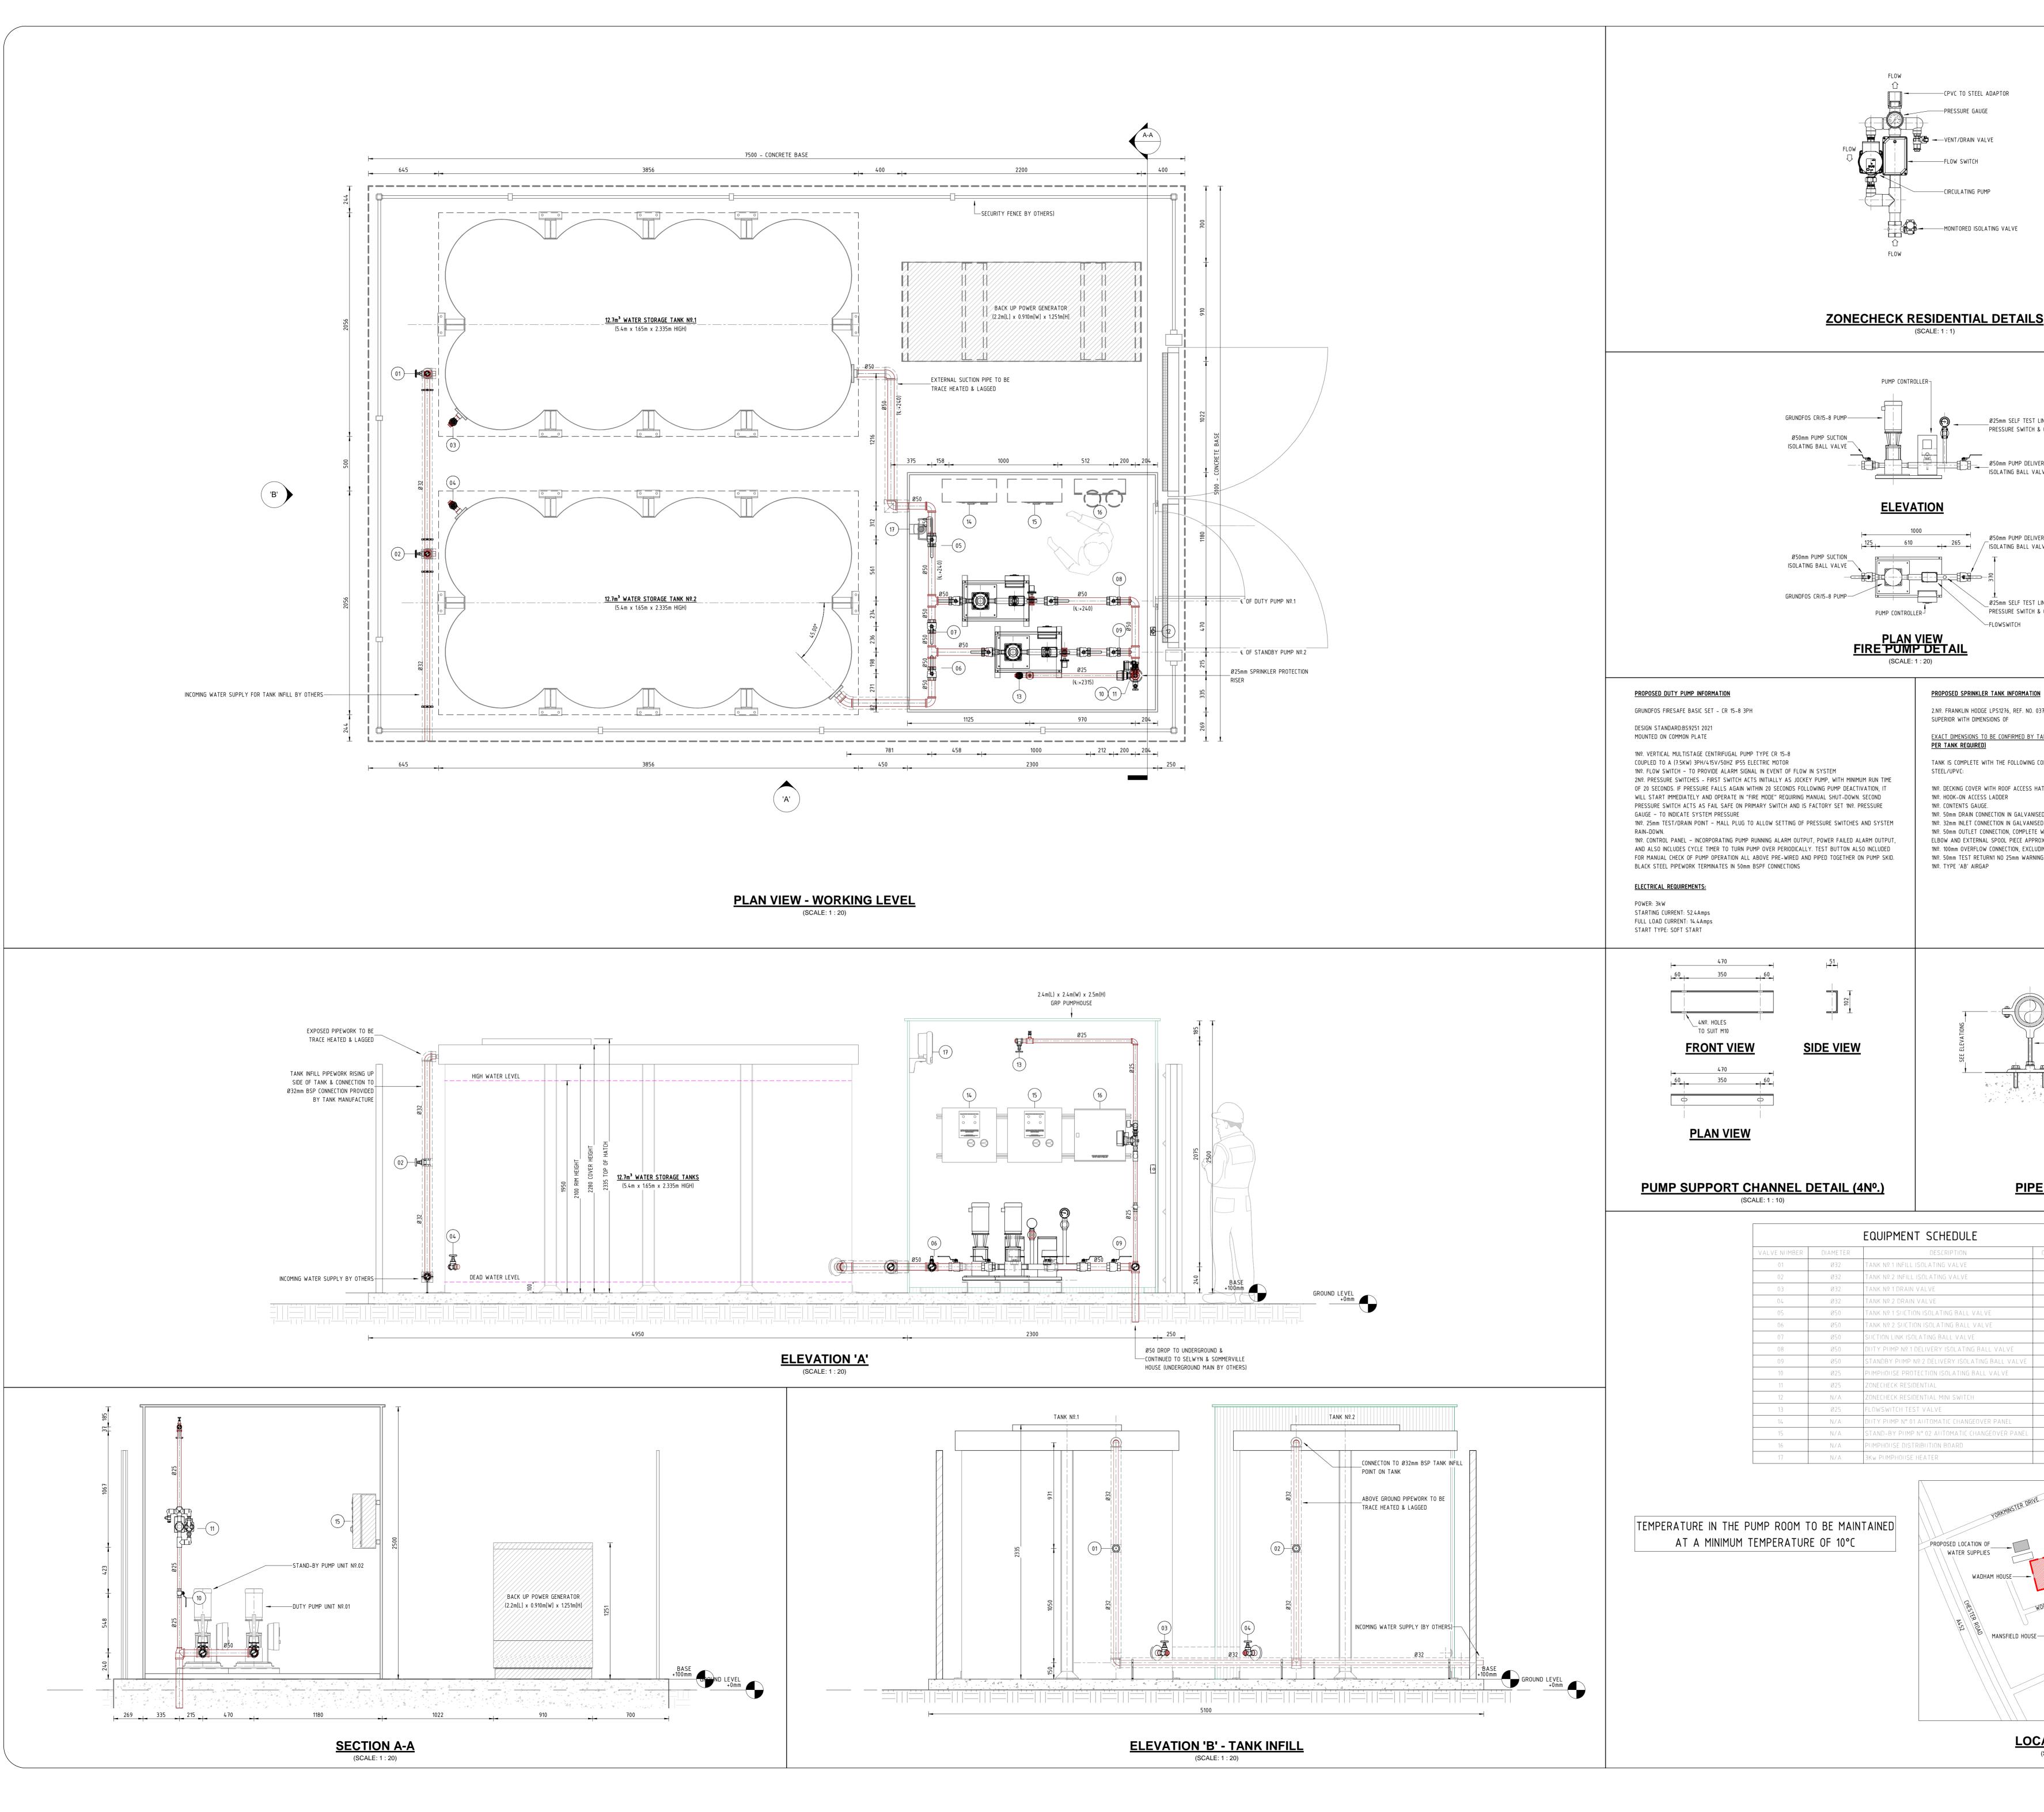

|                                                                                                                                     | INST'N<br>Nº<br>ZONE<br>N⁰<br>N/A