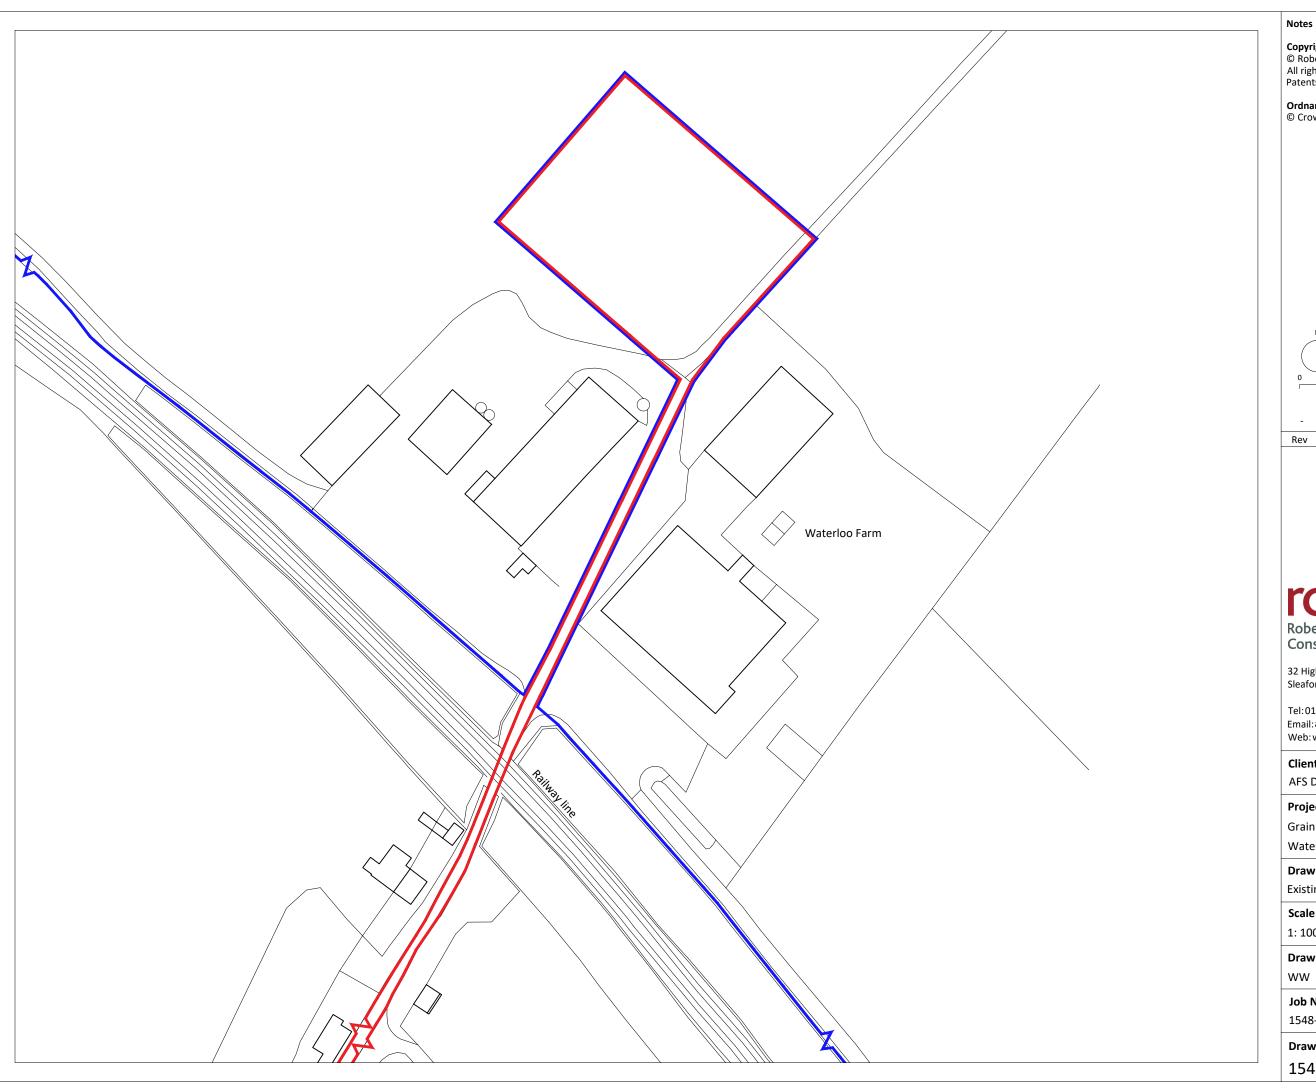

## Project

Grain store

Waterloo Farm, Wilsford

# Drawing

Existing Site Plan

| Scale @ A3 |        | Date             |
|------------|--------|------------------|
| 1: 1000    |        | 20/02/23         |
| Drawn By   |        | Checked By       |
| WW         |        | RJCD             |
| Job Number | Status | Purpose of Issue |
| 1548-1     | PL     | Planning         |