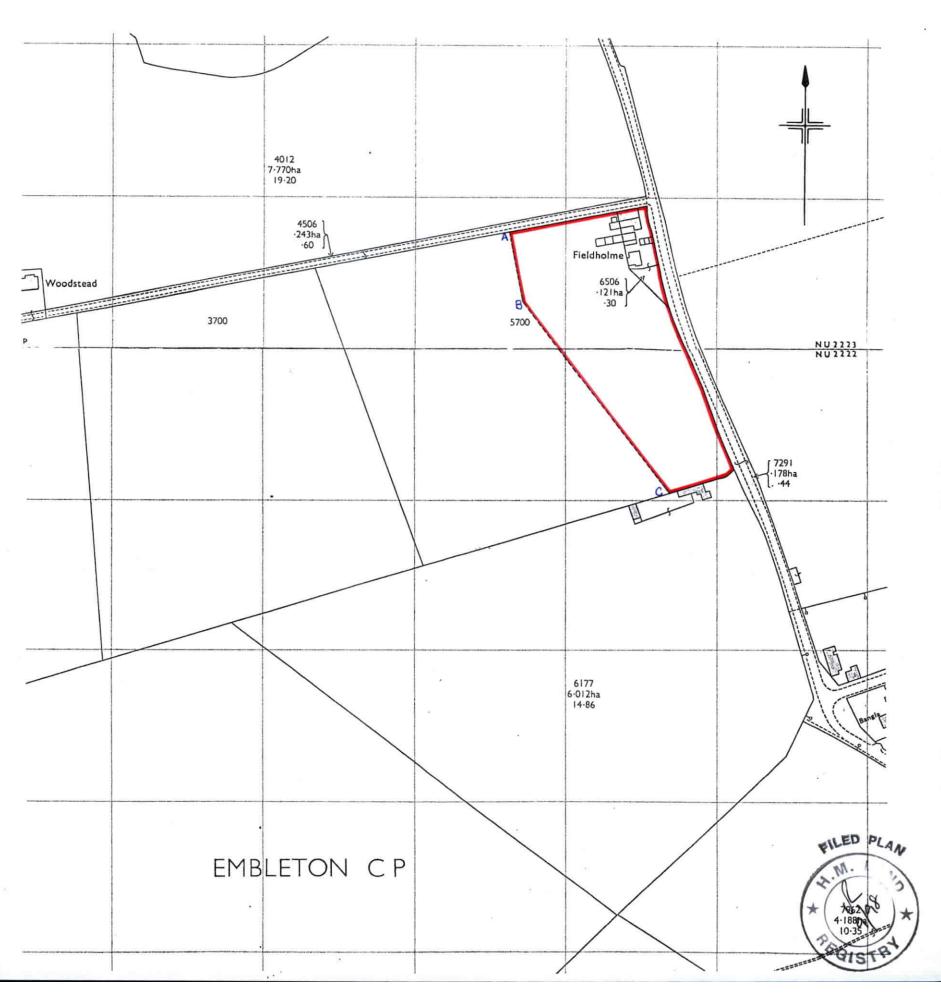

This official copy was delivered electronically and when printed will not be to scale. You can obtain a paper official copy by ordering one from HM Land Registry.

This official copy is issued on 11 August 2022 shows the state of this title plan on 11 August 2022 at 07:46:23. It is admissible in evidence to the same extent as the original (s.67 Land Registration Act 2002). This title plan shows the general position, not the exact line, of the boundaries. It may be subject to distortions in scale. Measurements scaled from this plan may not match measurements between the same points on the ground. This title is dealt with by the HM Land Registry, Durham Office.

© Crown copyright. Produced by HM Land Registry. Reproduction in whole or in part is prohibited without the prior written permission of Ordnance Survey. Licence Number 100026316.

|                             | TIT          | TITLE NUMBER      |  |
|-----------------------------|--------------|-------------------|--|
| H.M. LAND REGIST            | Y ND 1       | ND 107345         |  |
| ORDNANCE SURVEY NU 2222-222 |              | Scale<br>1/2500   |  |
| COUNTY NORTHUMBERLAND       | RICT ALNWICK | © Crown copyright |  |