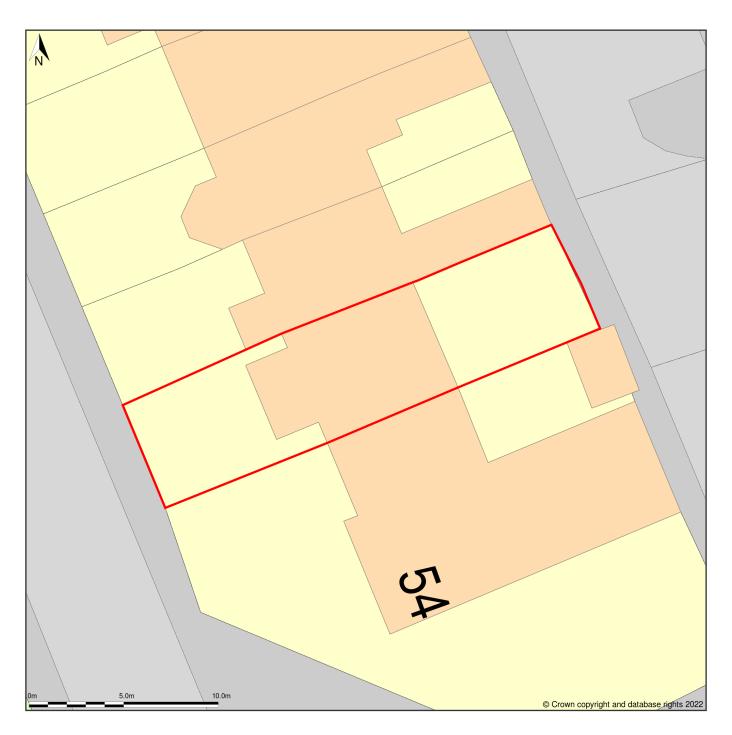

## 53, Stone Row, Grange Villa, Durham, DH2 3NB

Block Plan shows area bounded by: 423297.99, 551920.99 423333.99, 551956.99 (at a scale of 1:200), OSGridRef: NZ23315193. The representation of a road, track or path is no evidence of a right of way. The representation of features as lines is no evidence of a property boundary.