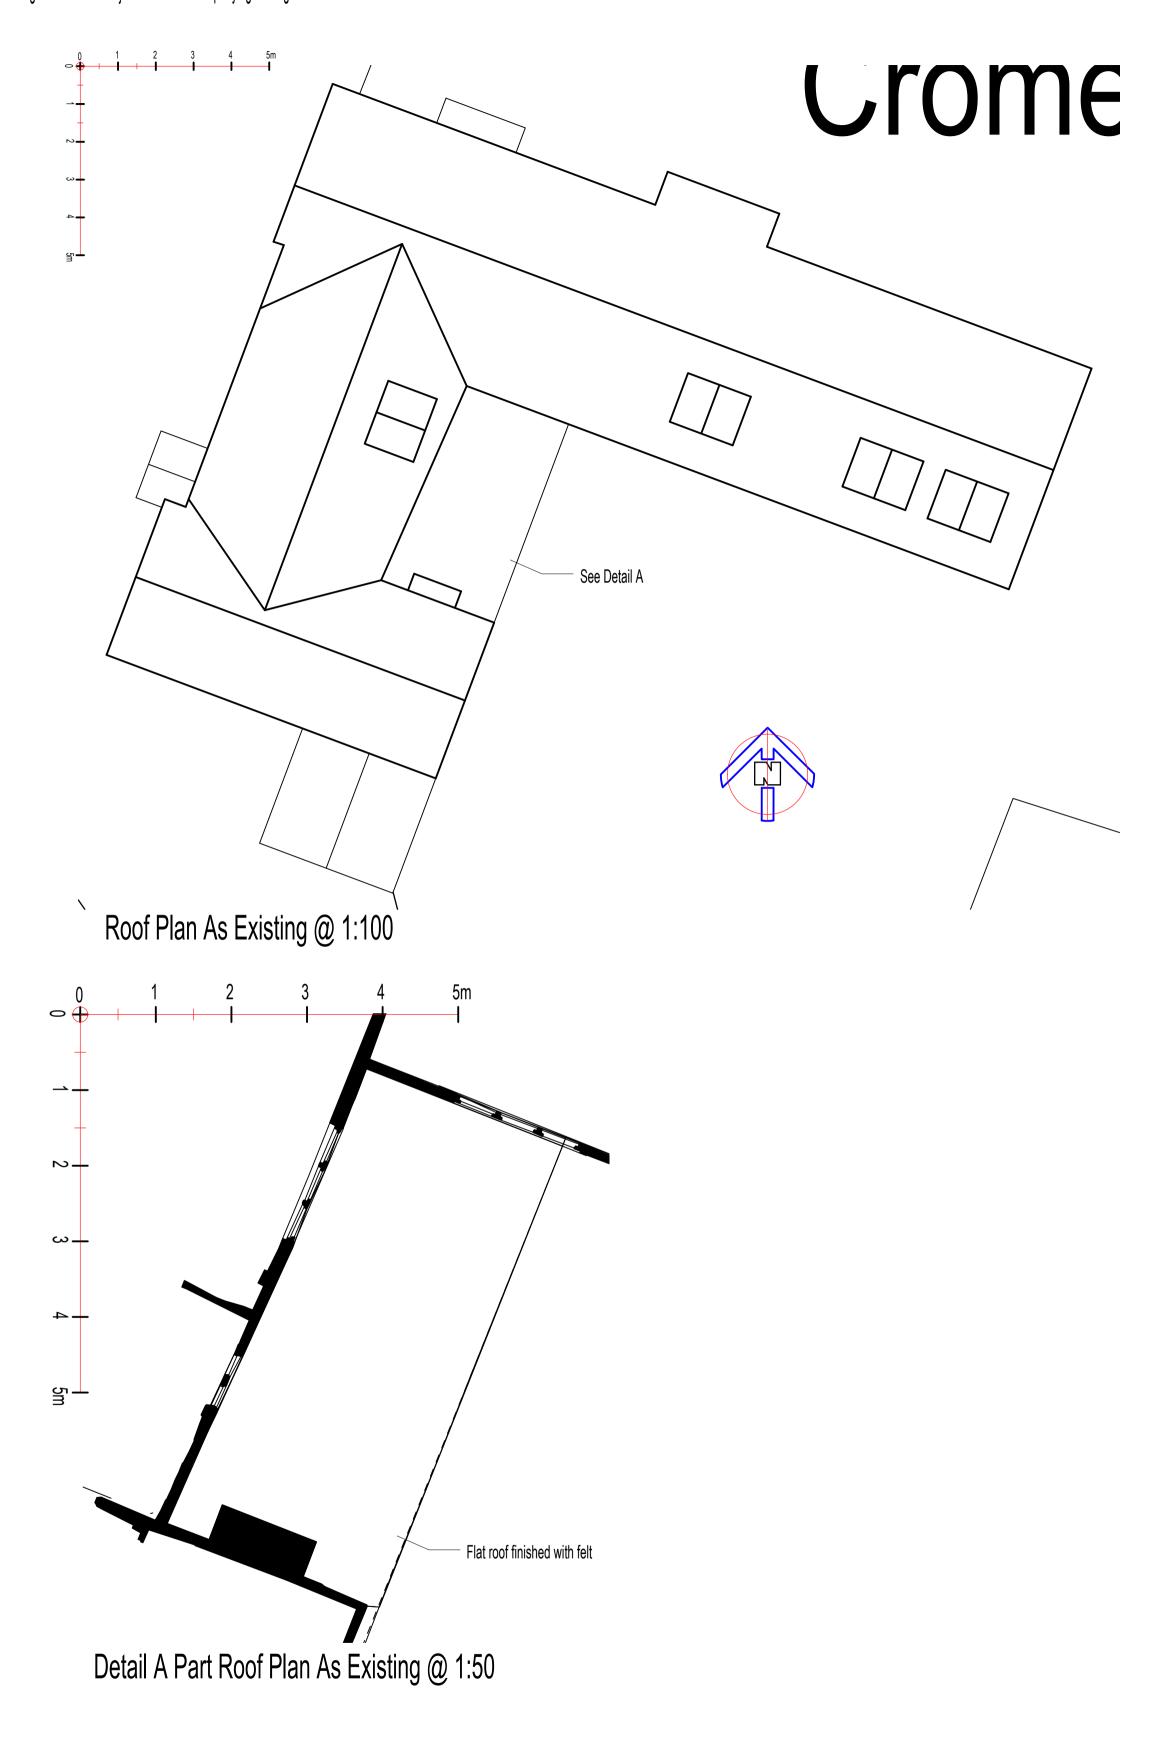

| Replacement Flat Roof | Drawn By           | Date<br>Jan. 2023                        |
|-----------------------|--------------------|------------------------------------------|
|                       | Drawing No.<br>101 | B Scale<br>B As noted<br>Sheet size : A1 |