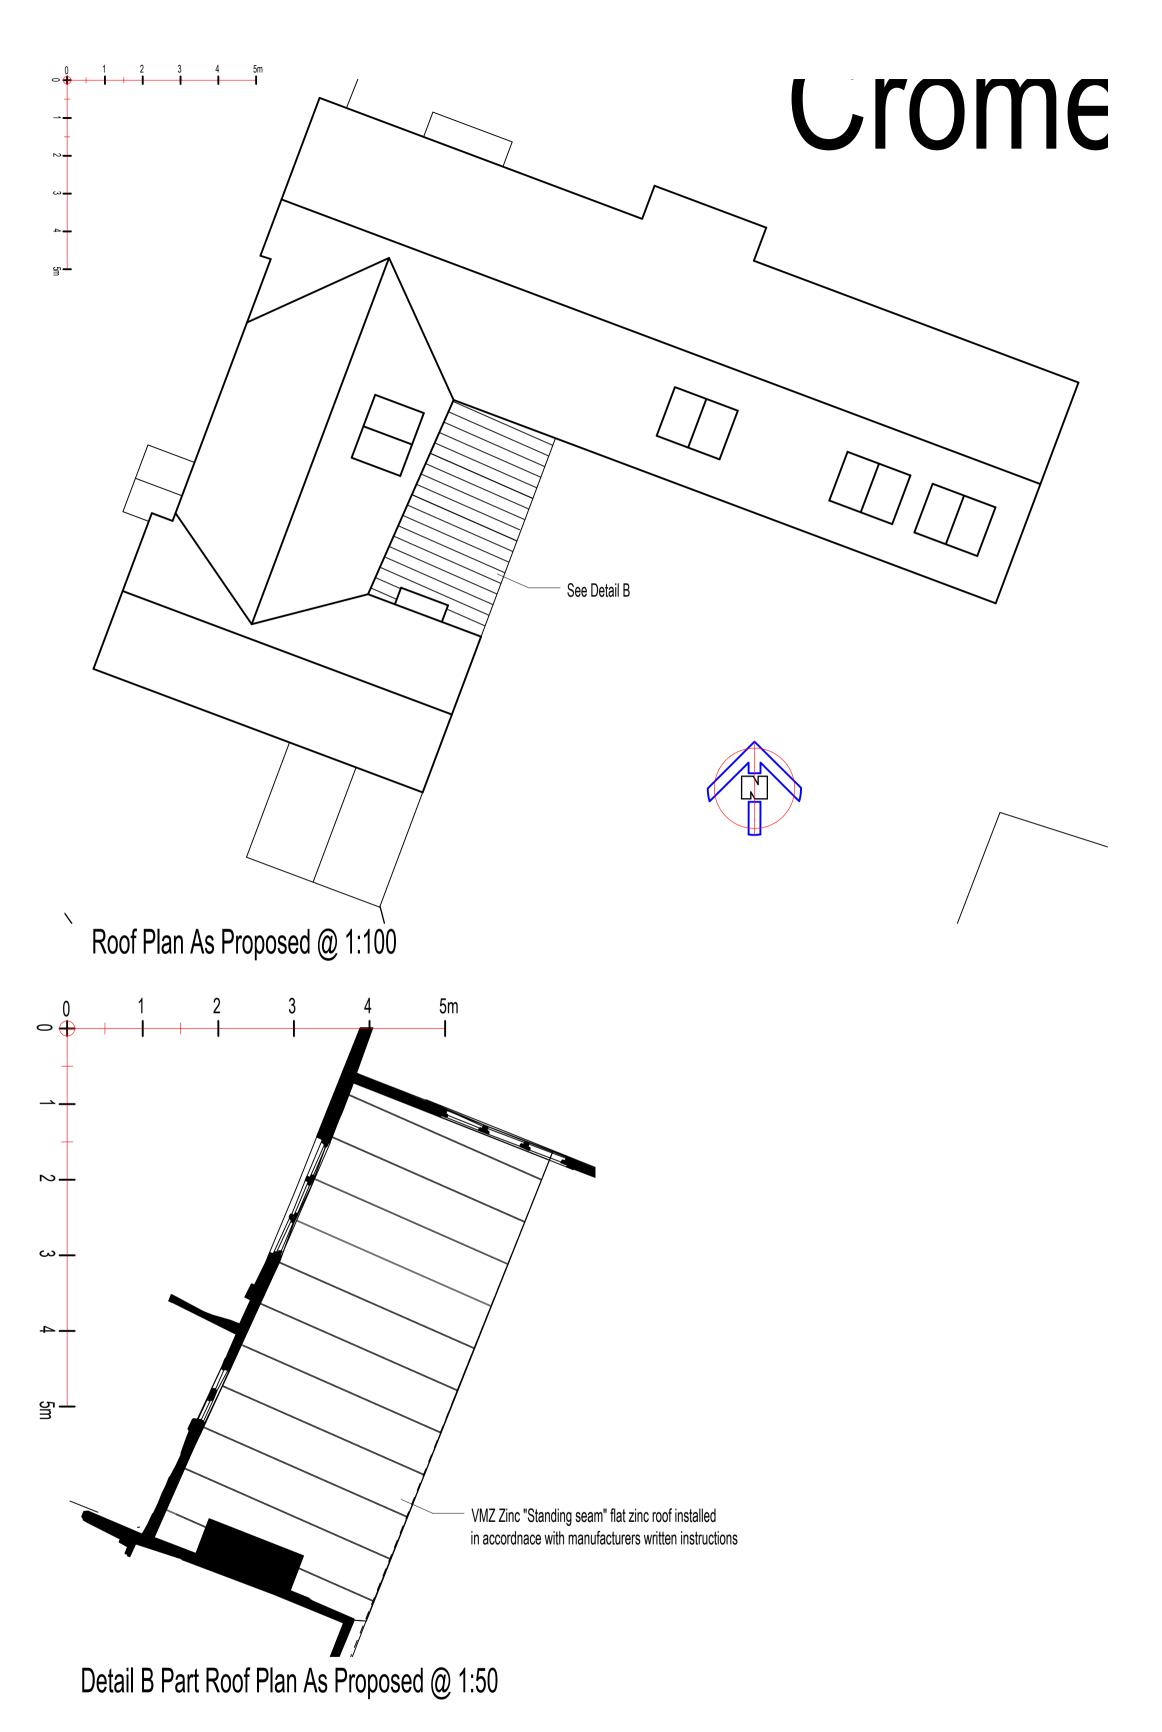

| Replacement Flat Roof | Drawn By           | Date<br>Jan. 2023                        |
|-----------------------|--------------------|------------------------------------------|
|                       | Drawing No.<br>101 | B Scale<br>B As noted<br>Sheet size : A1 |