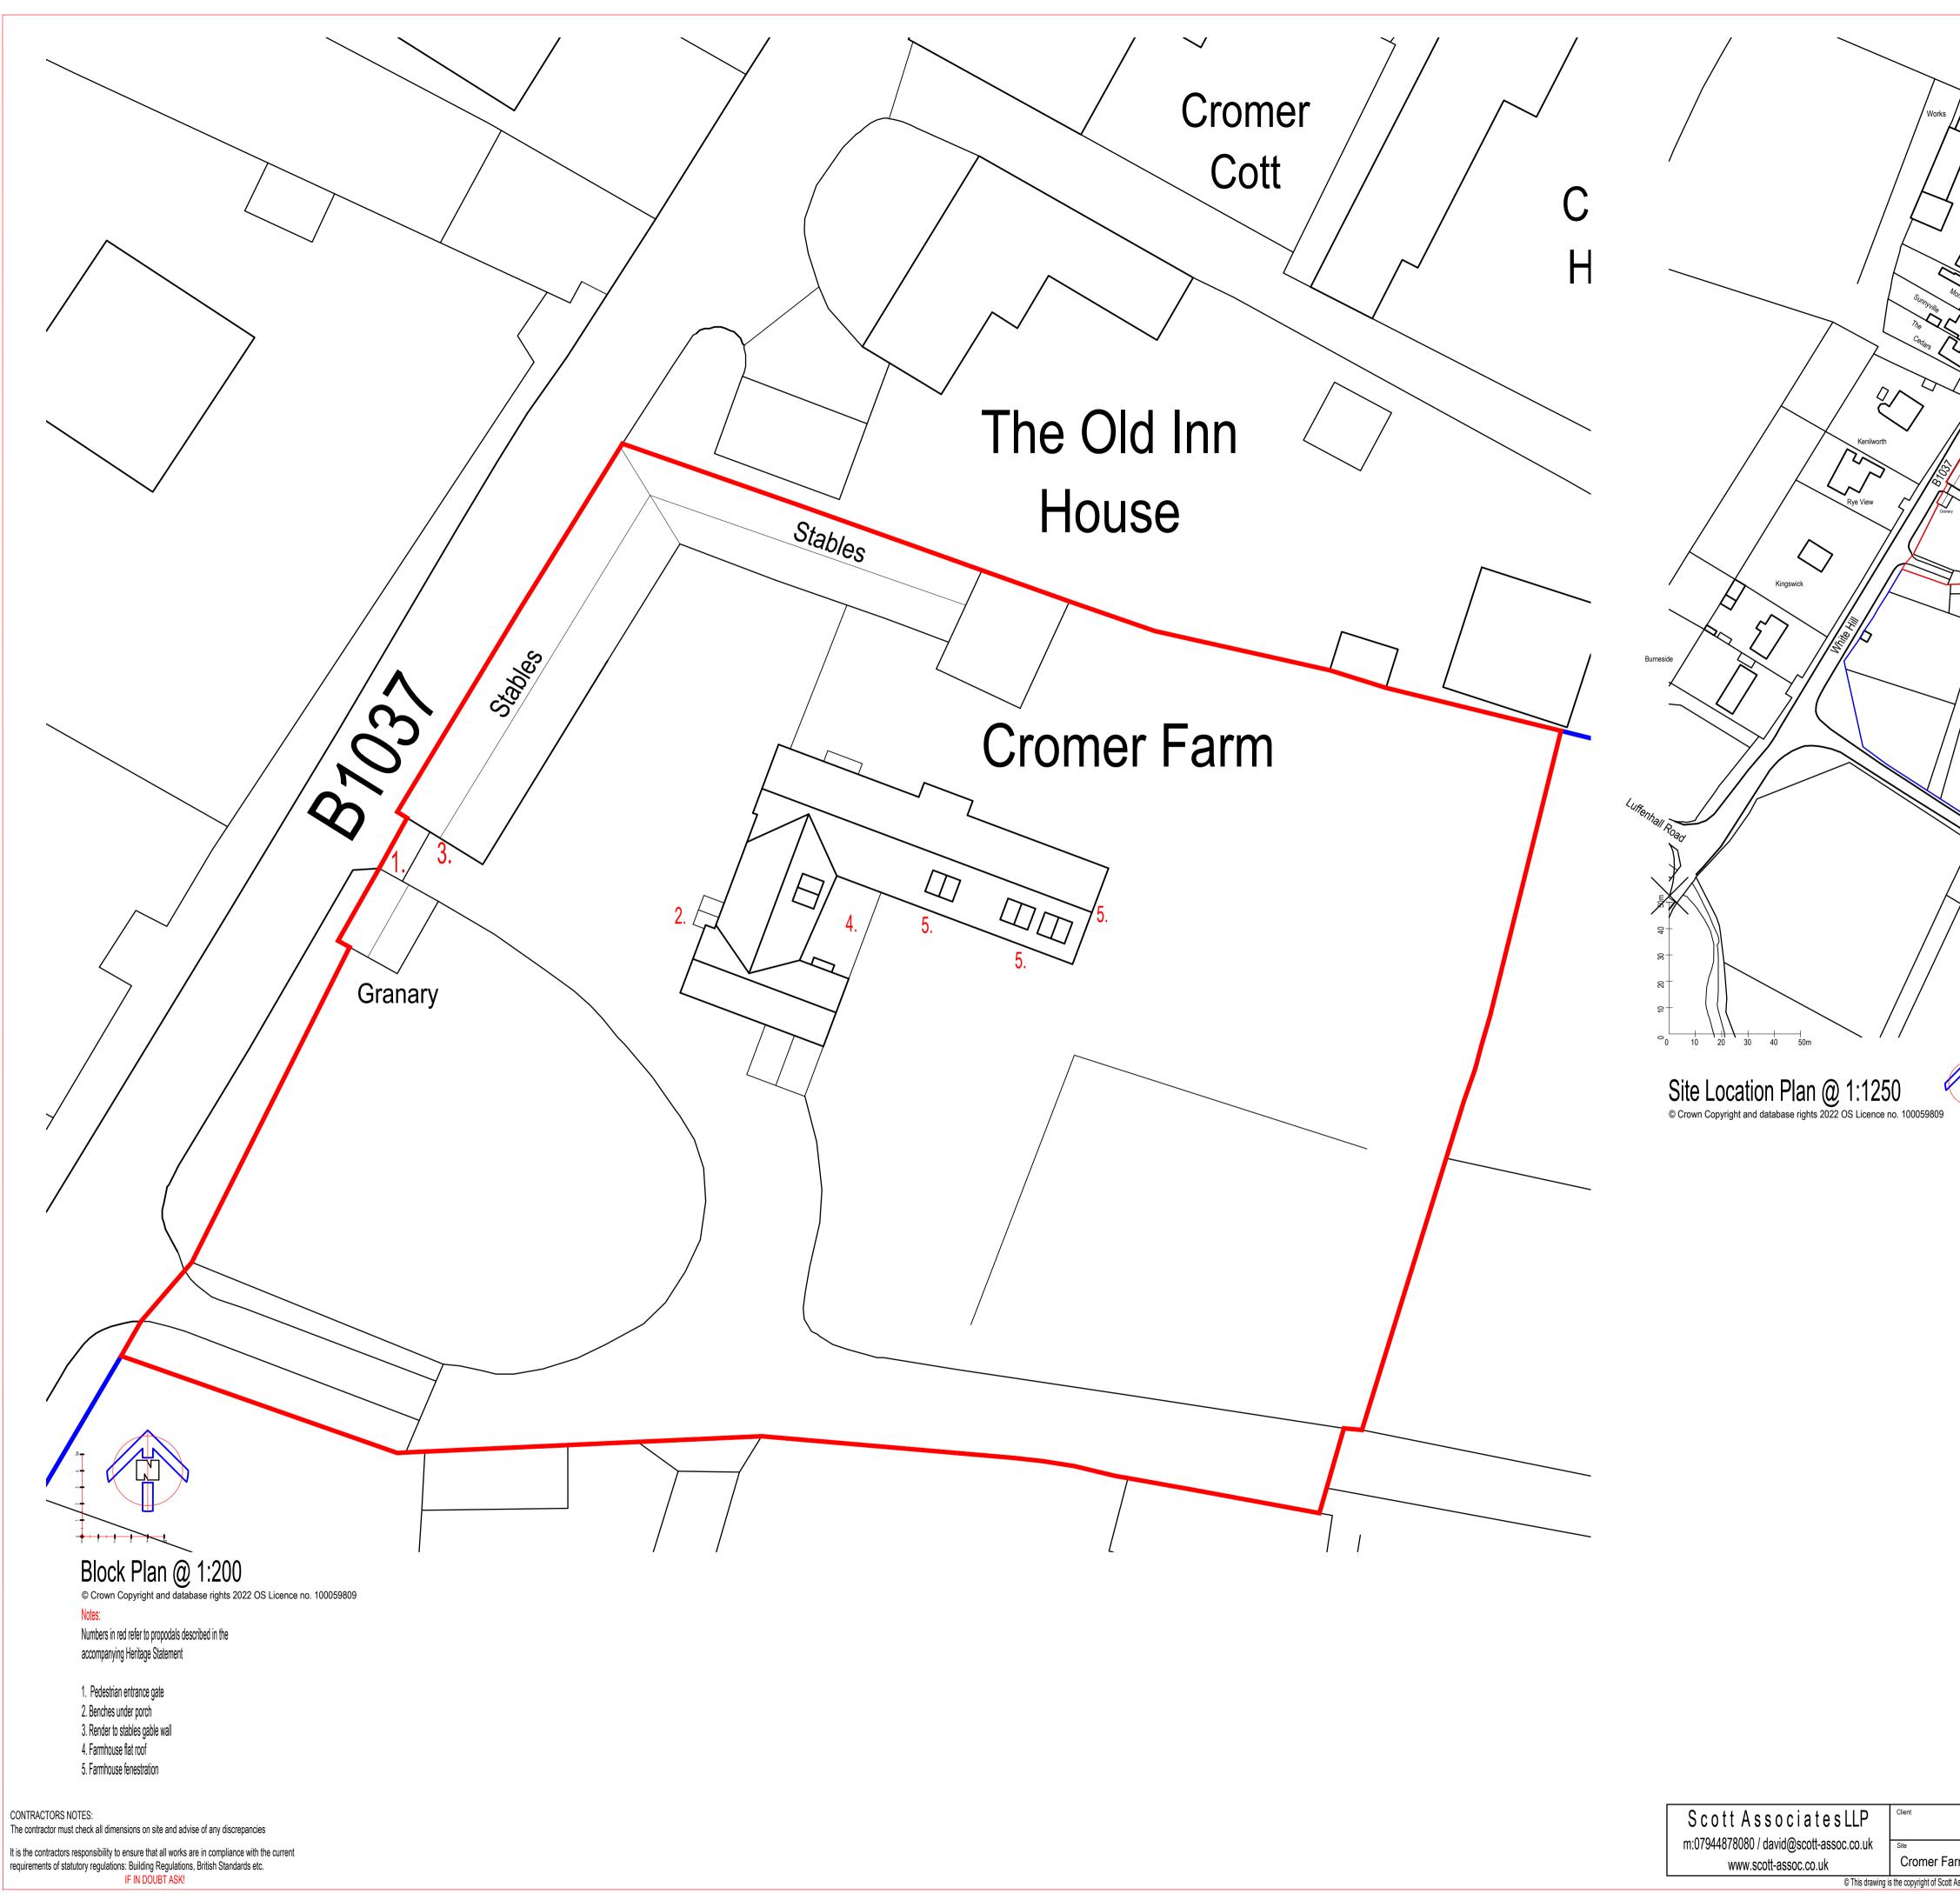

| Boomans Whipsiderr | XX 7/ 417 - Early 11 1                                                                                          |                            |           |                   |
|--------------------|-----------------------------------------------------------------------------------------------------------------|----------------------------|-----------|-------------------|
| Forge View         | Force Meadow                                                                                                    |                            |           |                   |
| The state          |                                                                                                                 |                            |           |                   |
|                    | The Old Forge                                                                                                   | 7                          |           |                   |
| $\sim$ 7           |                                                                                                                 |                            |           |                   |
|                    | The Lime Tree Farm                                                                                              |                            |           |                   |
|                    |                                                                                                                 |                            |           |                   |
|                    | Fairview                                                                                                        |                            |           |                   |
| Cottage            | The Old Barn                                                                                                    |                            | -         |                   |
| Rose               |                                                                                                                 |                            |           |                   |
|                    |                                                                                                                 |                            |           |                   |
| Cromer             | Chapel                                                                                                          |                            |           |                   |
| The Old Inn        | House                                                                                                           |                            |           |                   |
| House              |                                                                                                                 |                            |           |                   |
| Cromer Farm        |                                                                                                                 |                            |           |                   |
|                    | Path (um)                                                                                                       |                            |           |                   |
|                    |                                                                                                                 |                            |           |                   |
|                    |                                                                                                                 | nor                        |           |                   |
|                    | Manège Manège                                                                                                   |                            |           |                   |
| $\neg \downarrow$  |                                                                                                                 |                            |           |                   |
|                    |                                                                                                                 |                            |           |                   |
|                    |                                                                                                                 |                            |           |                   |
|                    |                                                                                                                 |                            |           |                   |
|                    |                                                                                                                 |                            |           |                   |
| //                 |                                                                                                                 |                            |           |                   |
|                    |                                                                                                                 |                            |           |                   |
|                    |                                                                                                                 |                            |           |                   |
|                    |                                                                                                                 |                            |           |                   |
|                    |                                                                                                                 |                            |           |                   |
|                    |                                                                                                                 |                            |           |                   |
| $\geq$             |                                                                                                                 |                            |           |                   |
| []]                | Ardeley Brook                                                                                                   |                            |           |                   |
| 1 ///              |                                                                                                                 |                            | -         |                   |
|                    |                                                                                                                 |                            |           |                   |
|                    |                                                                                                                 |                            |           |                   |
|                    |                                                                                                                 |                            |           |                   |
|                    |                                                                                                                 |                            |           |                   |
|                    |                                                                                                                 |                            |           |                   |
|                    |                                                                                                                 |                            |           |                   |
|                    |                                                                                                                 |                            |           |                   |
|                    |                                                                                                                 |                            |           |                   |
|                    |                                                                                                                 |                            |           |                   |
|                    |                                                                                                                 |                            |           |                   |
|                    |                                                                                                                 |                            |           |                   |
|                    |                                                                                                                 |                            |           |                   |
|                    |                                                                                                                 |                            |           |                   |
|                    |                                                                                                                 |                            |           |                   |
|                    |                                                                                                                 |                            |           |                   |
|                    |                                                                                                                 |                            |           |                   |
|                    |                                                                                                                 |                            |           |                   |
|                    |                                                                                                                 |                            |           |                   |
|                    |                                                                                                                 |                            |           |                   |
|                    |                                                                                                                 |                            |           |                   |
|                    |                                                                                                                 |                            |           |                   |
|                    |                                                                                                                 |                            |           |                   |
|                    |                                                                                                                 |                            |           |                   |
|                    |                                                                                                                 |                            |           |                   |
|                    | ™e<br>Site Location + Block Plan                                                                                |                            |           | 2023              |
| rm                 |                                                                                                                 | Drawing No.<br>100         | Rev<br>B  | Scale<br>As noted |
|                    | ission. No part of this drawing may be reproduced, stored in a retrieval system or transmitted in any form or l | I any means without the pr | ior pormi | Sheet size : A1   |