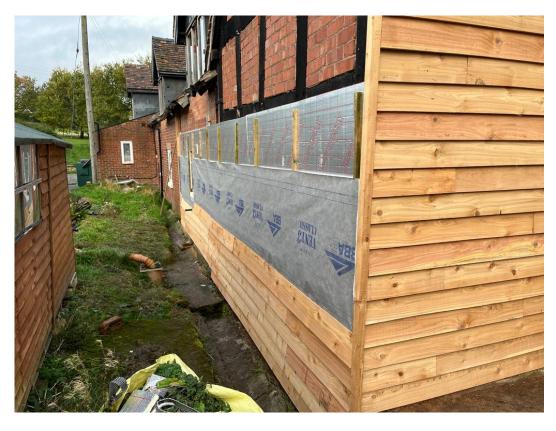

# Photographs Taken Whilst Works Were Being Undertaken

Taken in October 2022

Showing insulation and breather membrane on West elevation.

Showing insulation and breather membrane on West elevation and completed over boarding on South elevation.