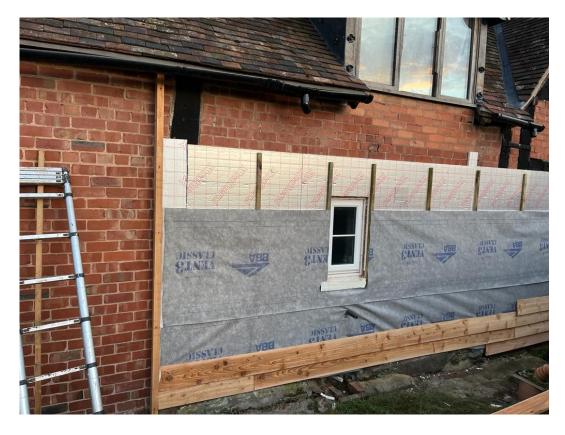

Showing part completed over boarding to West elevation.

Showing part completed over boarding to West elevation.

Showing part completed over boarding to West elevation.