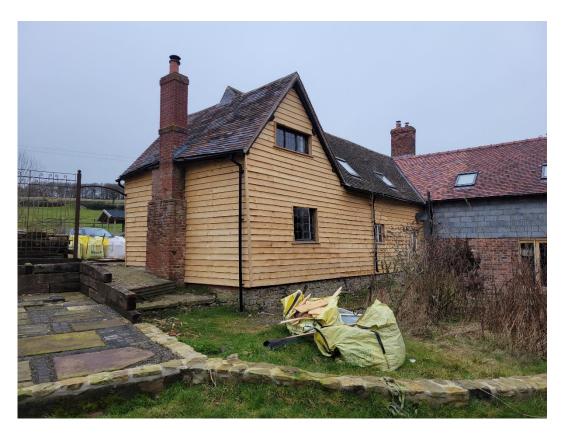

## Photographs of Completed Works

Taken in February 2023

Looking at South West corner.

Looking at South elevation.

Looking at South East corner.

Looking at East elevation.

Looking at East elevation.

Looking at West elevation.