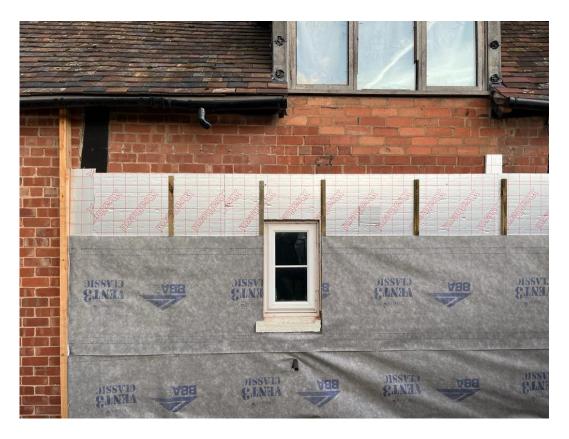

# Photographs Taken Whilst Works Were Being Undertaken

Taken in October 2022

Showing insulation and breather membrane on West elevation.

Showing insulation and breather membrane on West elevation and completed over boarding on South elevation.