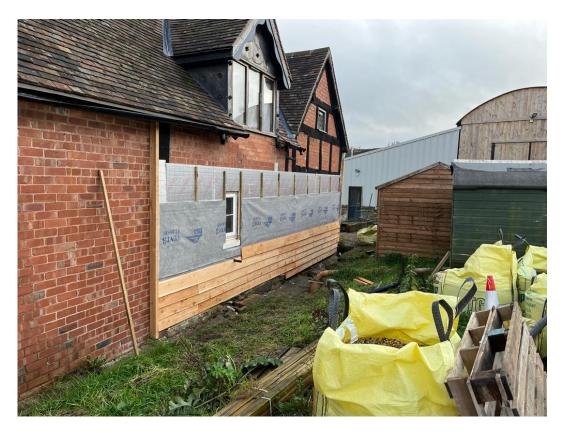

Showing part completed over boarding to West elevation.

Showing part completed over boarding to West elevation.

Showing part completed over boarding to West elevation.