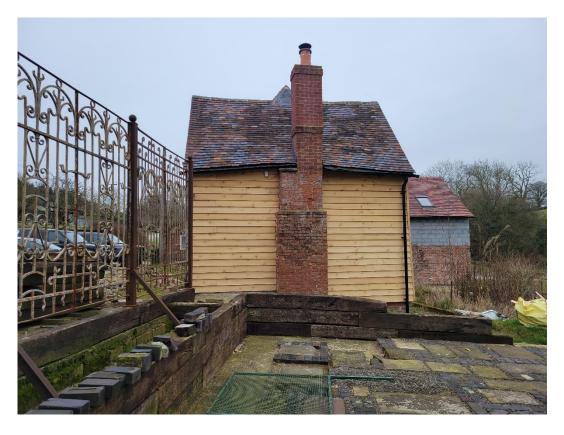

## Photographs of Completed Works

Taken in February 2023

Looking at South West corner.

Looking at South elevation.

Looking at South East corner.

Looking at East elevation.

Looking at East elevation.

Looking at West elevation.