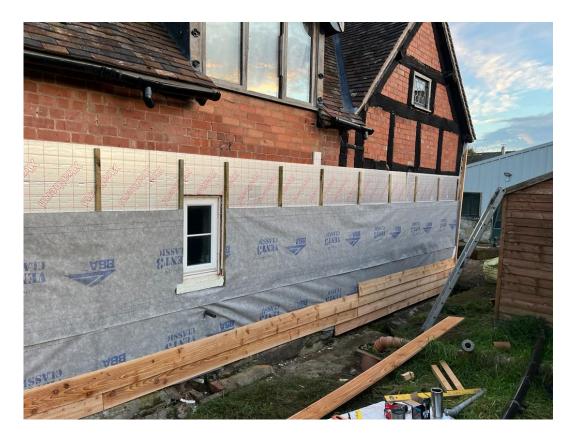

# Photographs Taken Whilst Works Were Being Undertaken

Taken in October 2022

Showing insulation and breather membrane on West elevation.

Showing insulation and breather membrane on West elevation and completed over boarding on South elevation.

Showing part completed over boarding to West elevation.

Showing part completed over boarding to West elevation.

Showing part completed over boarding to West elevation.