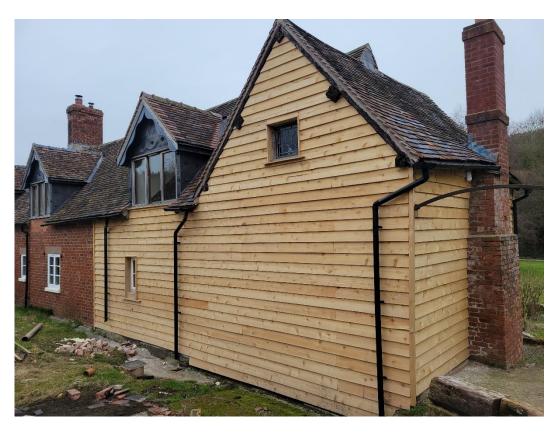

## Photographs of Completed Works

Taken in February 2023

Looking at South West corner.

Looking at South elevation.

Looking at South East corner.

Looking at East elevation.

Looking at East elevation.

Looking at West elevation.