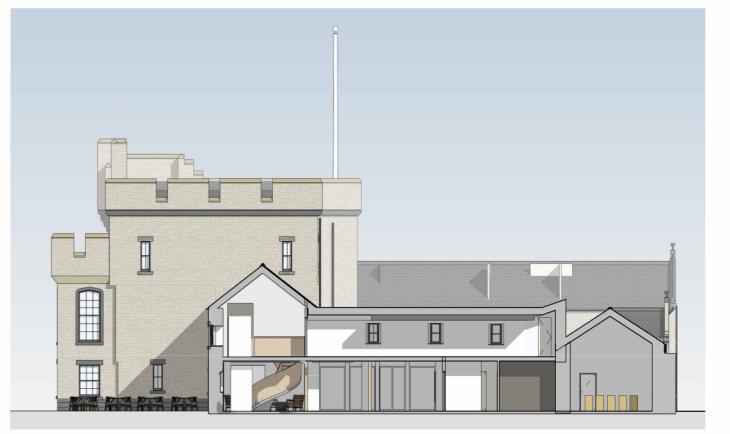

## 4. PROPOSED EAST WING SECTION

SCALE 1:200

|                                                                          |              | REV    | DATE                 | NOTES                    |
|--------------------------------------------------------------------------|--------------|--------|----------------------|--------------------------|
| -ALL EXISTING DOORS AND WINDOWS TO BE<br>REPLACE WITH NEW UNITS TO MATCH | FOR PLANNING | 1      | 08-07-19<br>06-11-19 |                          |
| - ALL WALLS TO BE INTERNALLY INSULATED                                   |              | 3<br>4 |                      | ISSUED FOR PLANNING      |
|                                                                          |              | -      | 00 00-20             | OF DATED ROOTED FOR FEAR |
|                                                                          |              |        |                      |                          |
|                                                                          |              |        |                      |                          |
| 0 5m 10m                                                                 |              |        |                      |                          |
| SCALE 1:200                                                              |              |        |                      |                          |
|                                                                          |              |        |                      |                          |