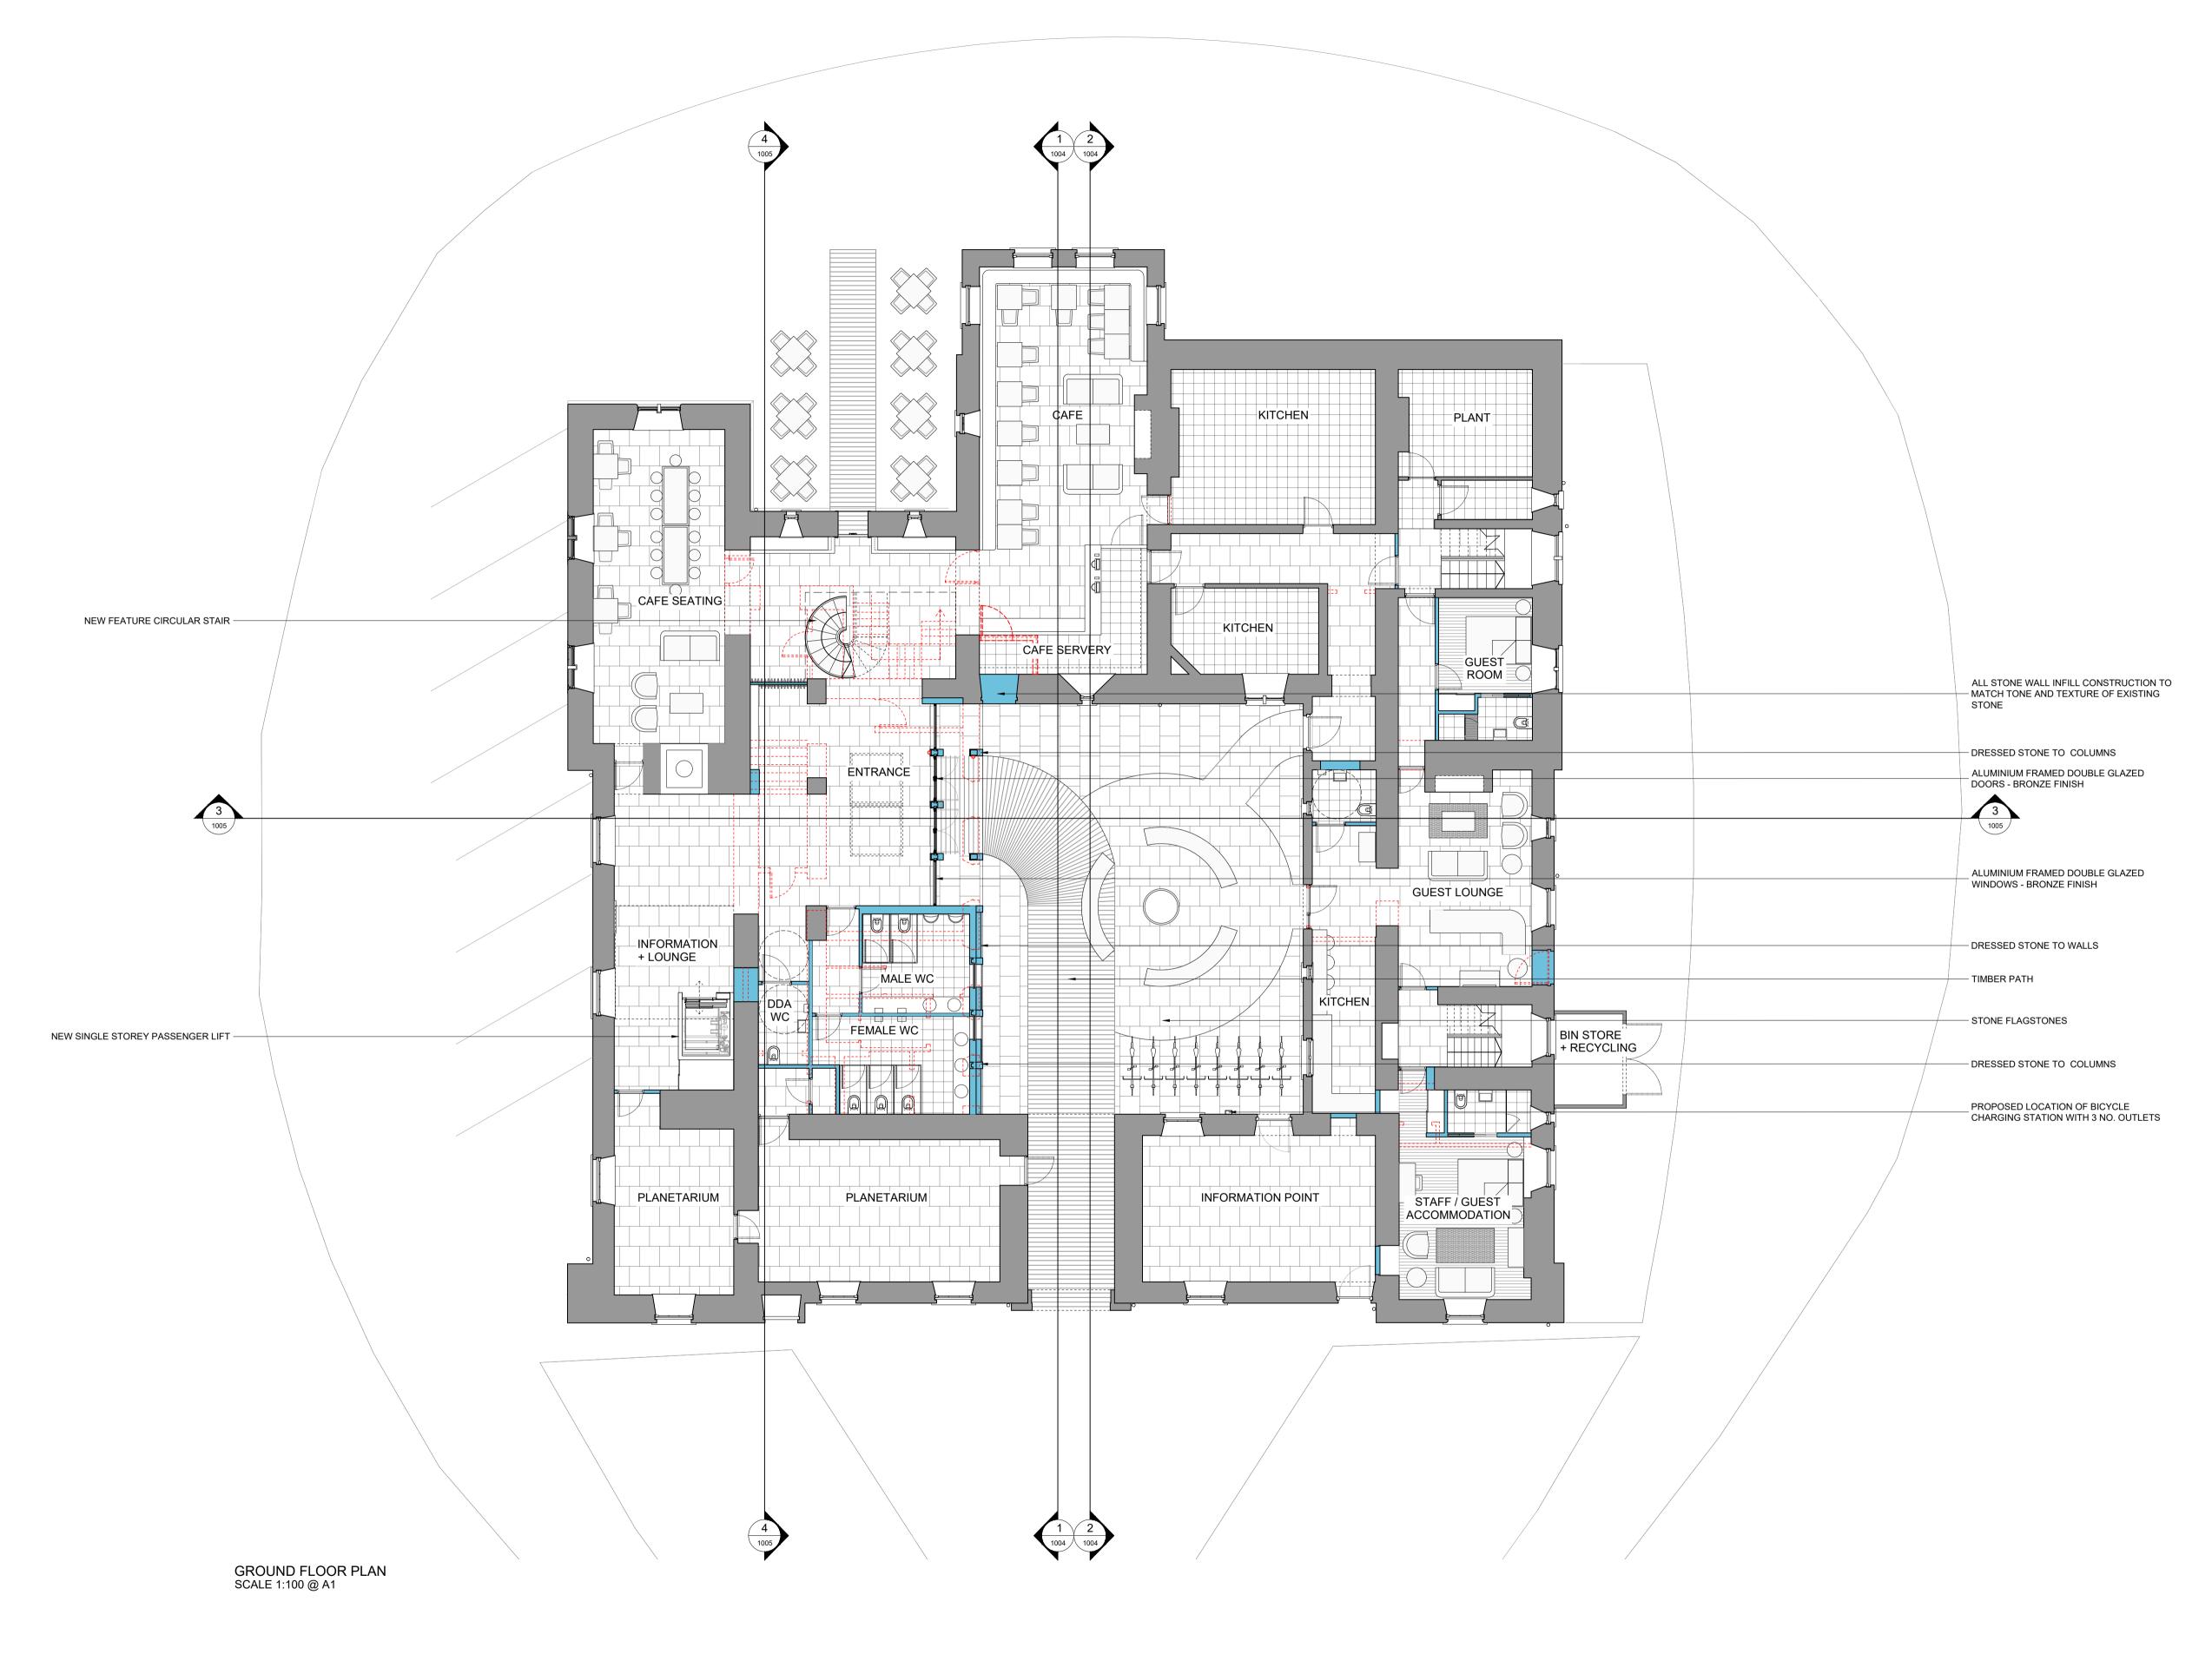

0 1m 2m 3m 4m 5m SCALE 1:100

DEMOLITION

NEW CONSTRUCTION

ALL EXISTING WINDOWS AND DOORS TO BE REPLACED WITH NEW WINDOWS AND DOORS TO MATCH ALL WALLS TO HAVE INTERNAL INSULATION

| FOR PLANNING | REV    | DATE                 | NOTES                                     |
|--------------|--------|----------------------|-------------------------------------------|
|              | 1      | 05.11.19             | ISSUED FOR PLANNING                       |
|              | 2      | 24.11.22             | ISSUED FOR PLANNING                       |
| _            | 3      | 06.12.22             | UPDATED FOR PLANNING                      |
| 2            | 4      | 03.01.23             | UPDATED WC LAYOUT                         |
|              | 5      | 03.03.23             | UPDATED FOR PLANNING                      |
|              | 6      | 06.03.23             | UPDATED FOR PLANING                       |
|              |        |                      |                                           |
|              |        |                      |                                           |
| >            | 4<br>5 | 03.01.23<br>03.03.23 | UPDATED WC LAYOUT<br>UPDATED FOR PLANNING |

INT PROJECT TITLE KIELDER CASTLE KIELDER, NORTHUMBERLAND SG2 7NP AC DRAWING TITLE

18015\_1001

DRAWN PROPOSED GROUND FLOOR PLAN CHECKED SCALE DRAWING NO. 1:100 @ A1 / 1:200 @ A3 REVISION