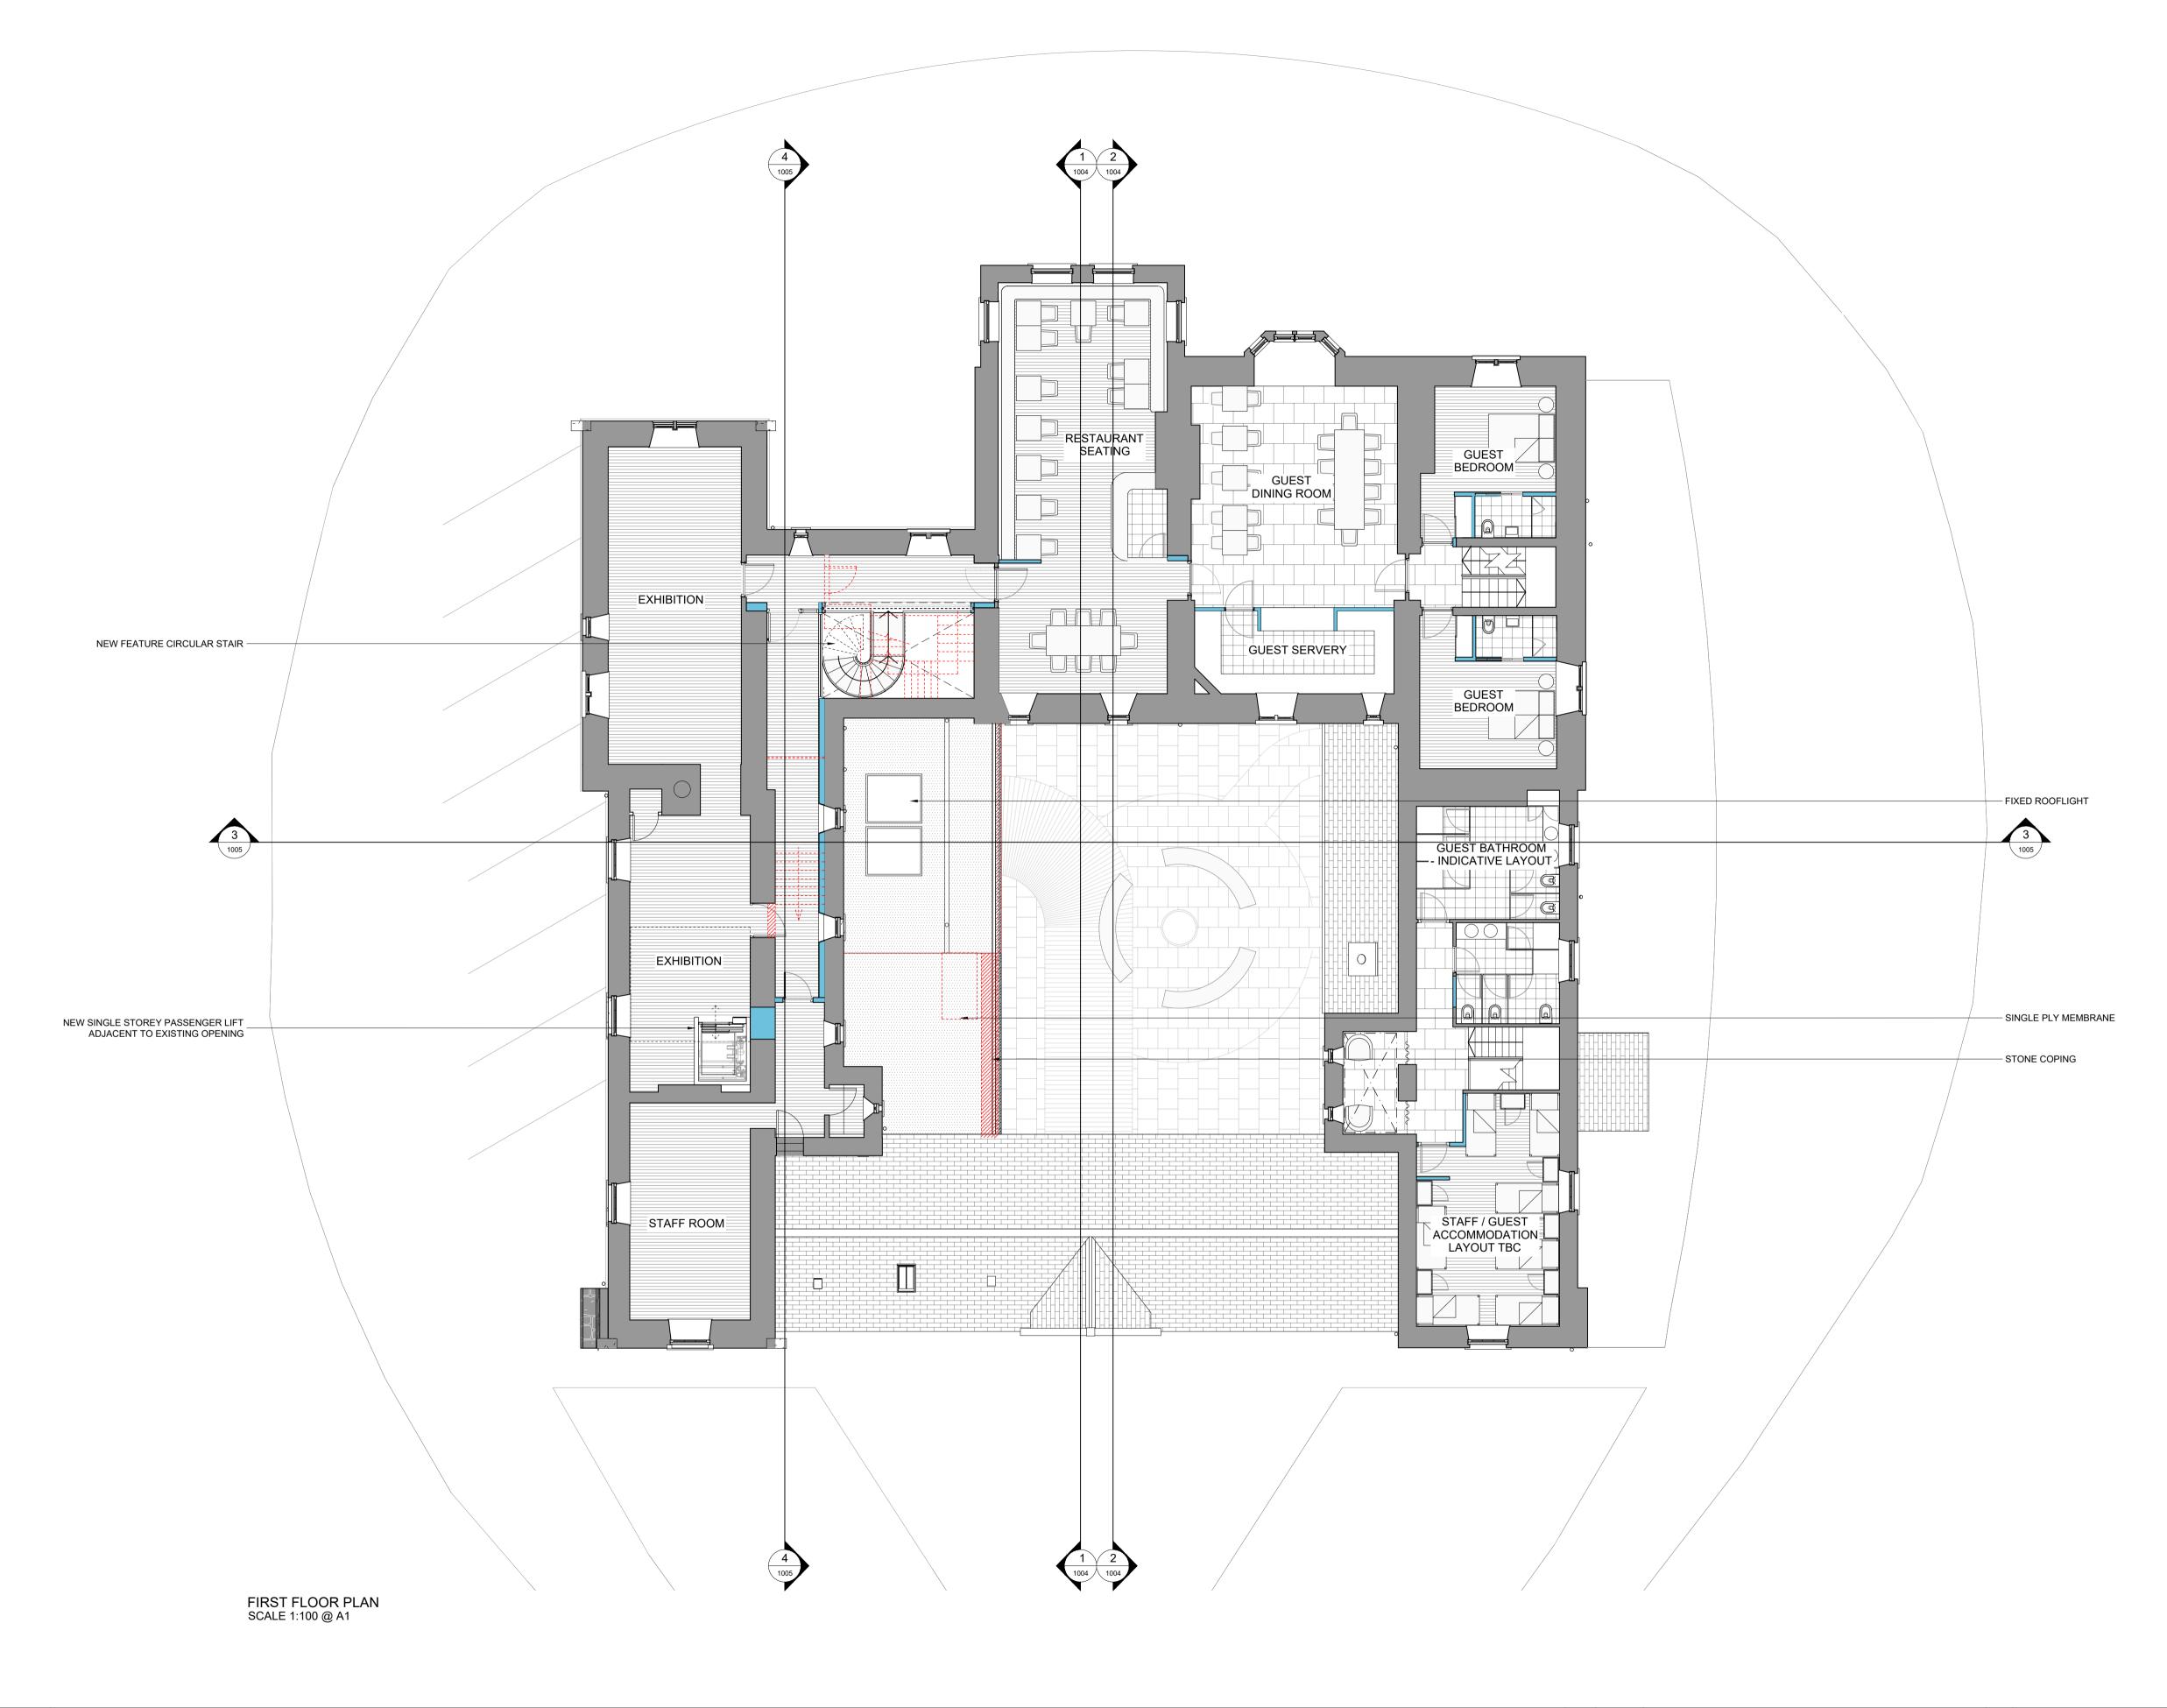

0 1m 2m 3m 4m 5m
SCALE 1:100

DEMOLITION

NEW CONSTRUCTION

NOTE ALL EXISTING WINDOWS AND DOORS TO BE REPLACED WITH NEW WINDOWS AND DOORS TO MATCH ALL WALLS TO HAVE INTERNAL INSULATION

**FOR PLANNING** 

| V | DATE                 | NOTES                              |
|---|----------------------|------------------------------------|
|   | 25.03.18<br>05.11.19 | FIRST ISSUE<br>ISSUED FOR PLANNING |
|   | 24.11.22             | ISSUED FOR PLANNING                |
|   | 06.12.22             | UPDATED FOR PLANNING               |
|   |                      |                                    |
|   |                      |                                    |
|   |                      |                                    |

INT PROJECT TITLE

TM KIELDER CASTLE KIELDER, NORTHUMBERLAND SG2 7NP

DRAWING TITLE PROPOSED FIRST FLOOR PLAN

DRAWN
TM CHECKED BM

DRAWING TITLE

PROPOSED FIRST FLOOR PLAN

CHECKED

BM

SCALE

1:100 @ A1 / 1:200 @ A3

REVISION