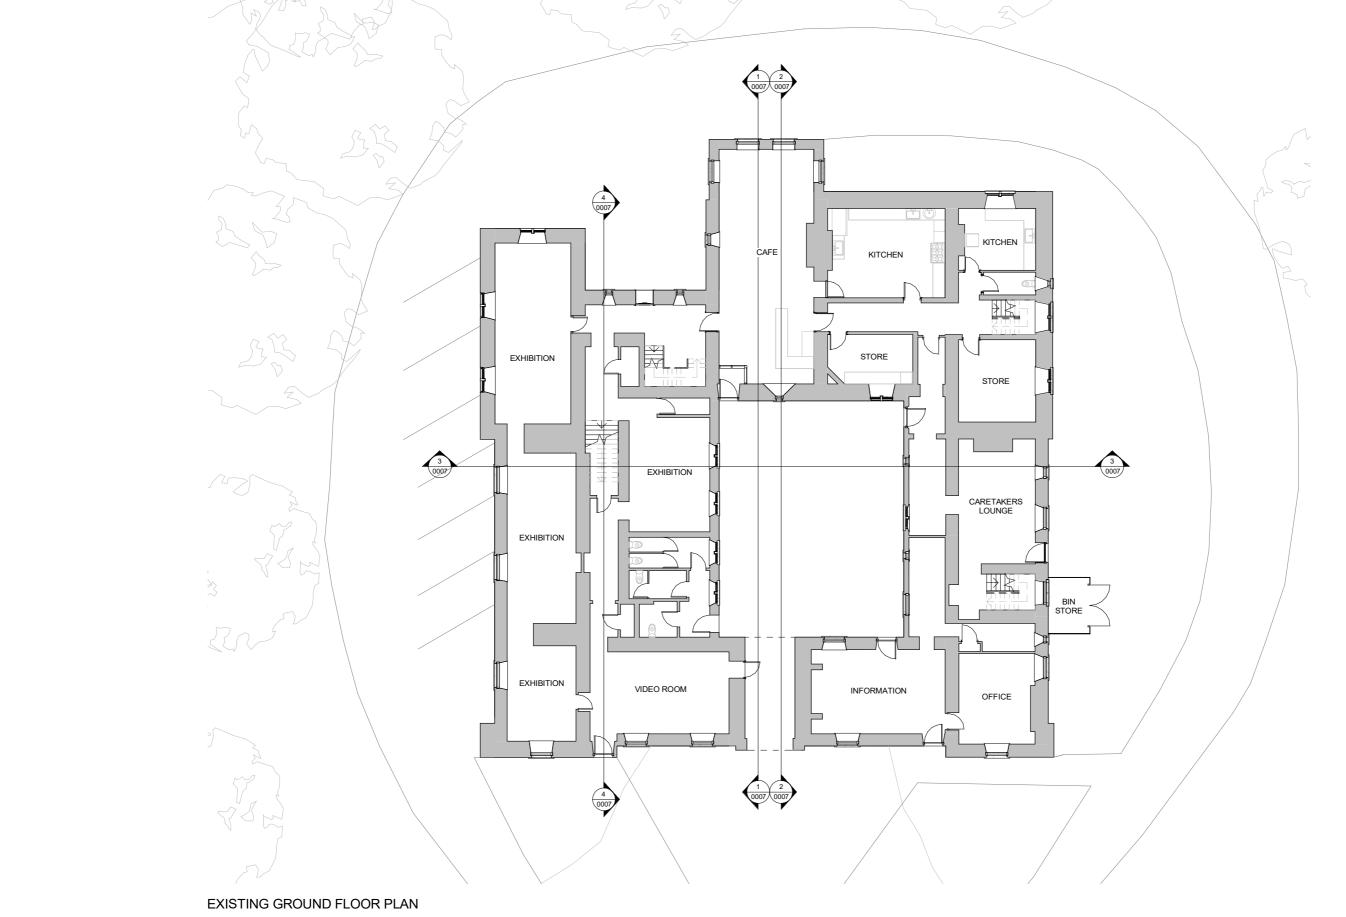

| PROJECT TITLE                             |   |
|-------------------------------------------|---|
| KIELDER CASTLE<br>KIELDER. NORTHUMBERLAND |   |
| SG2 7NP                                   |   |
| DRAWING TITLE                             | L |
| EXISTING GROUND FLOOR<br>PLAN             | C |

|  | SG2 7NP                       |                              |  |
|--|-------------------------------|------------------------------|--|
|  | DRAWING TITLE                 | DRAWN<br>AL<br>CHECKED<br>BM |  |
|  | EXISTING GROUND FLOOR<br>PLAN |                              |  |
|  | DRAWING NO.                   | SCALE<br>1:200@A3            |  |
|  | 18015_ 0003                   | REVISION                     |  |