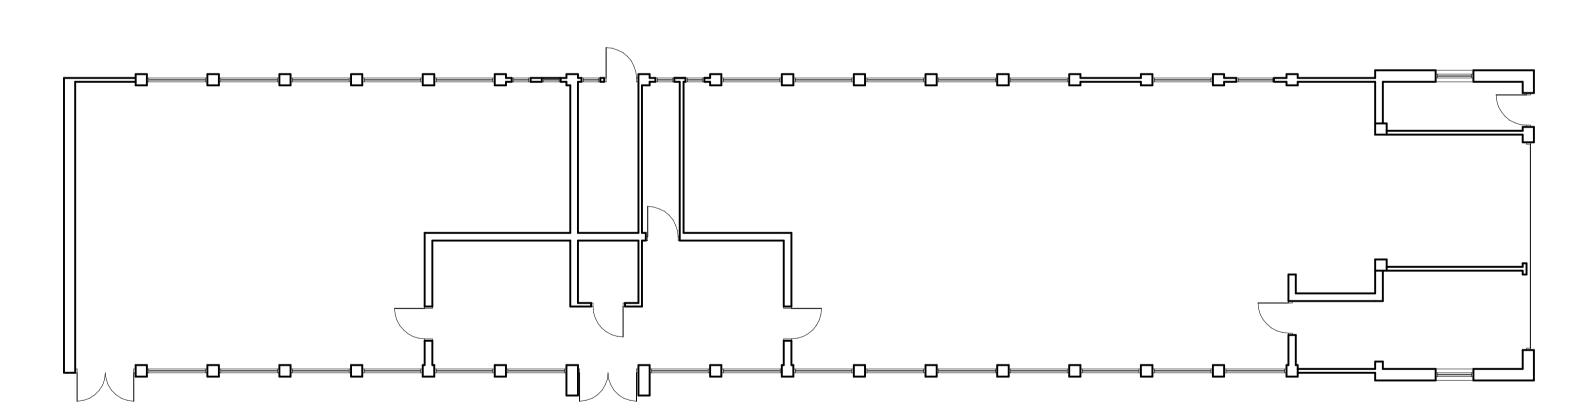

NORTH ELEVATION

SOUTH ELEVATION

EAST ELEVATION

FLOOR PLAN

MATERIALS -

WALLS - WHITE PAINTED BRICK

ROOF - CORRUGATED FIBRE CEMENT ROOF SHEETING TO MAIN ROOF AND BITUMEN ROOFING FELT TO THE FLAT ROOF

WINDOWS - WHITE PAINTED METAL

Dwg Title EXISTING PLANS AND ELEVATIONS

Scale 1:100@A1 1:200@A3 Copyright © 2022

Arch © Mech © Elect © I

Initial Creation Date JUNE 2022 Issue 0 Revision

Dwg. No. 42/22

0m 1m 2m 3m 4m 5m 10m