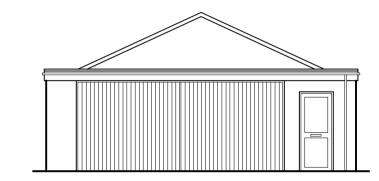

NORTH ELEVATION

SOUTH ELEVATION

EAST ELEVATION

FLOOR PLAN

MATERIALS -

WALLS - WHITE PAINTED BRICK

ROOF - CORRUGATED FIBRE CEMENT ROOF SHEETING TO MAIN ROOF AND BITUMEN ROOFING FELT TO THE FLAT ROOF

WINDOWS - WHITE PAINTED METAL