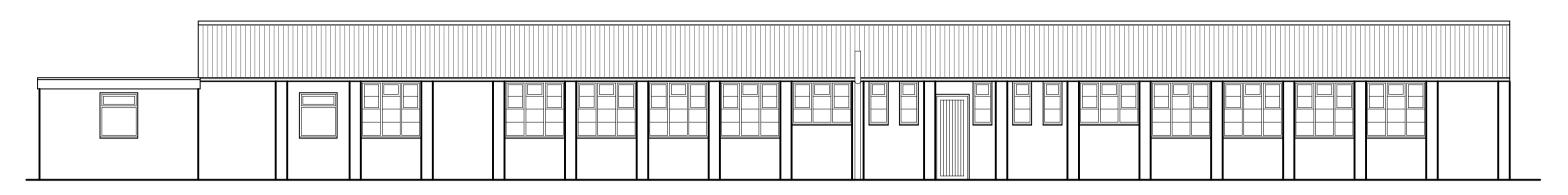

NORTH ELEVATION

SOUTH ELEVATION

EAST ELEVATION

FLOOR PLAN

MATERIALS -

WALLS - WHITE PAINTED BRICK

ROOF - CORRUGATED FIBRE CEMENT ROOF SHEETING TO MAIN ROOF AND BITUMEN ROOFING FELT TO THE FLAT ROOF

WINDOWS - WHITE PAINTED METAL