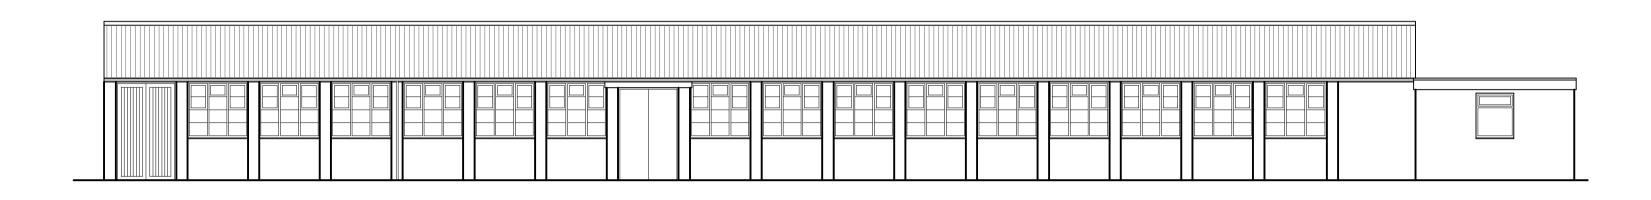

NORTH ELEVATION

SOUTH ELEVATION

EAST ELEVATION

FLOOR PLAN

MATERIALS -

WALLS - WHITE PAINTED BRICK

ROOF - CORRUGATED FIBRE CEMENT ROOF SHEETING TO MAIN ROOF AND BITUMEN ROOFING FELT TO THE FLAT ROOF

WINDOWS - WHITE PAINTED METAL