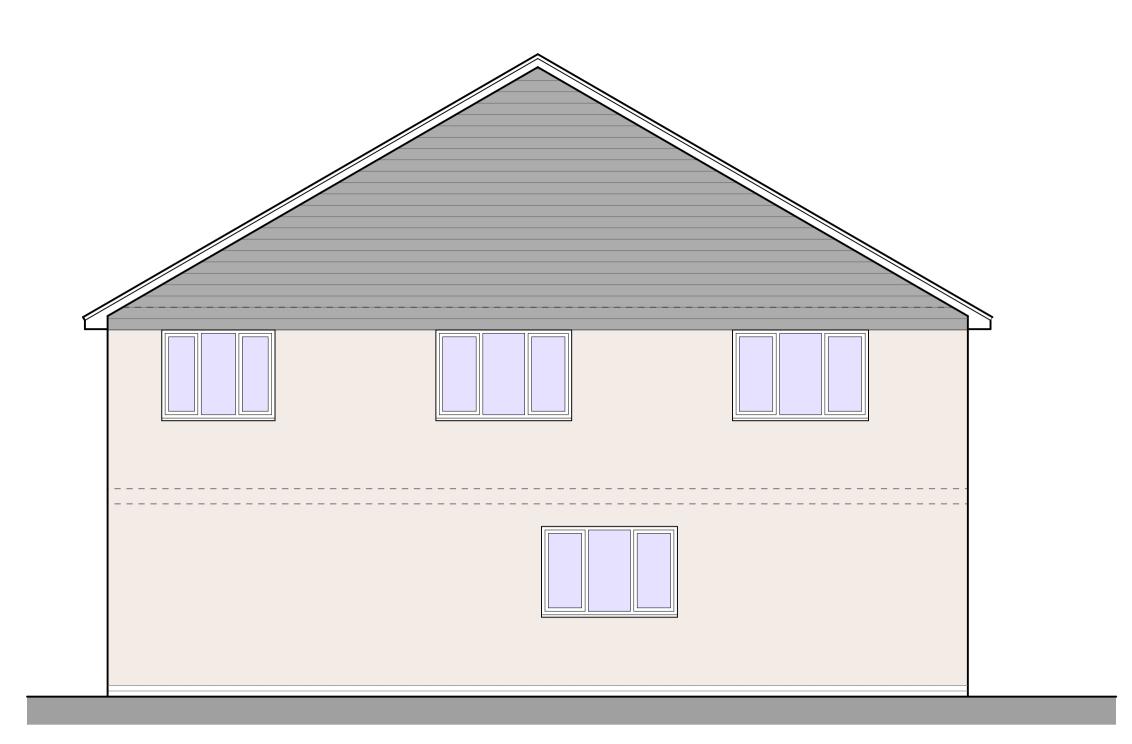

PROPOSED NORTH ELEVATION

PROPOSED SOUTH ELEVATION PROPOSED WEST ELEVATION

PROPOSED MATERIALS

PROPOSED EAST ELEVATION

WALLS - WHITE FINISHED RENDER UP TO EAVES
LEVEL AND DARK GREY MARLEY CEDRAL CLADDING ABOVE
AND TO GABLE PEAKS
DARK GREY FACING BRICK BELOW DPC

ROOF - DARK GREY SMOOTH MARLEY MODERN INTERLOCKING CONCRETE TILES

WINDOWS AND DOORS - WHITE FINISHED UPVC WITH LOW 'E' DOUBLE GLAZED ARGON FILLED UNITS.

RAINWATER GOODS - DARK GREY PVC GUTTERS AND DOWNPIPES