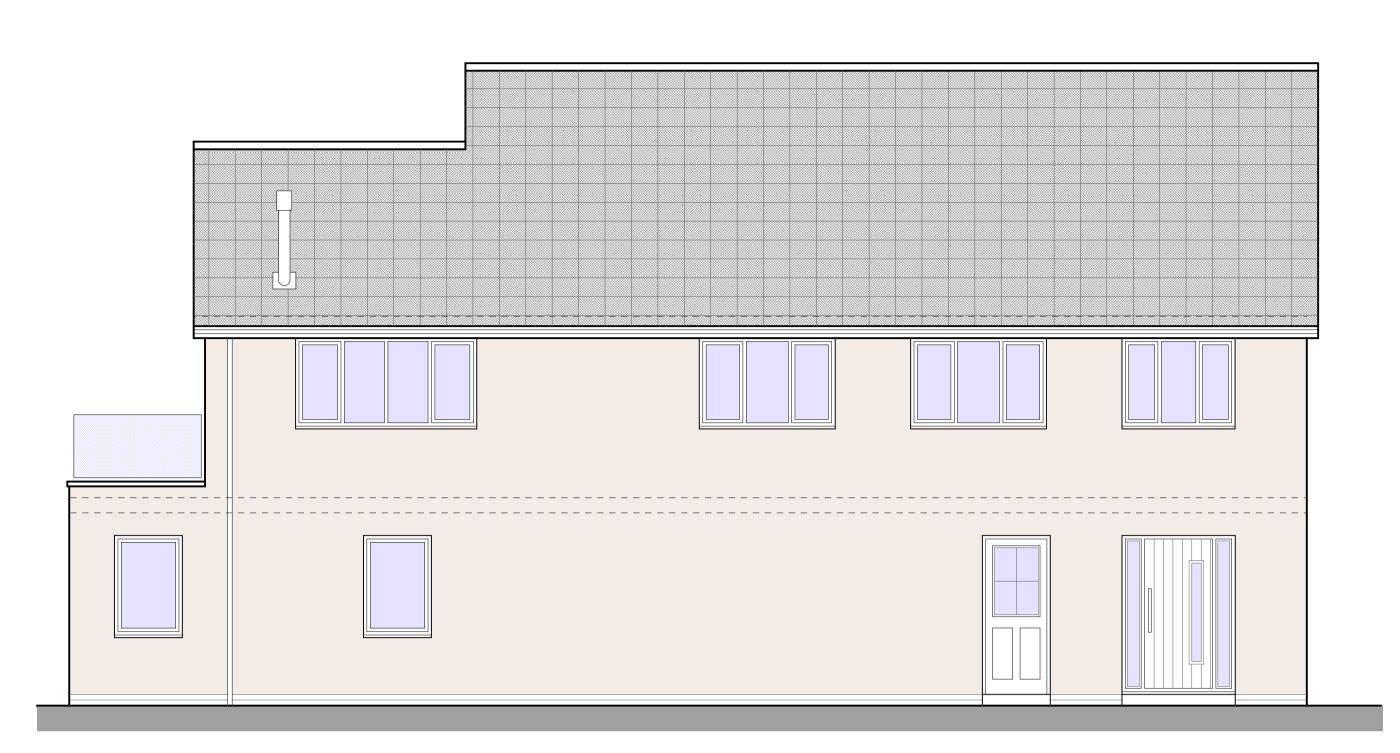

PROPOSED NORTH ELEVATION

PROPOSED SOUTH ELEVATION PROPOSED WEST ELEVATION

PROPOSED MATERIALS

PROPOSED EAST ELEVATION

WALLS - WHITE FINISHED RENDER UP TO EAVES
LEVEL AND DARK GREY MARLEY CEDRAL CLADDING ABOVE
AND TO GABLE PEAKS
DARK GREY FACING BRICK BELOW DPC

ROOF - DARK GREY SMOOTH MARLEY MODERN INTERLOCKING CONCRETE TILES

WINDOWS AND DOORS - WHITE FINISHED UPVC WITH LOW 'E' DOUBLE GLAZED ARGON FILLED UNITS.

RAINWATER GOODS - DARK GREY PVC GUTTERS AND DOWNPIPES