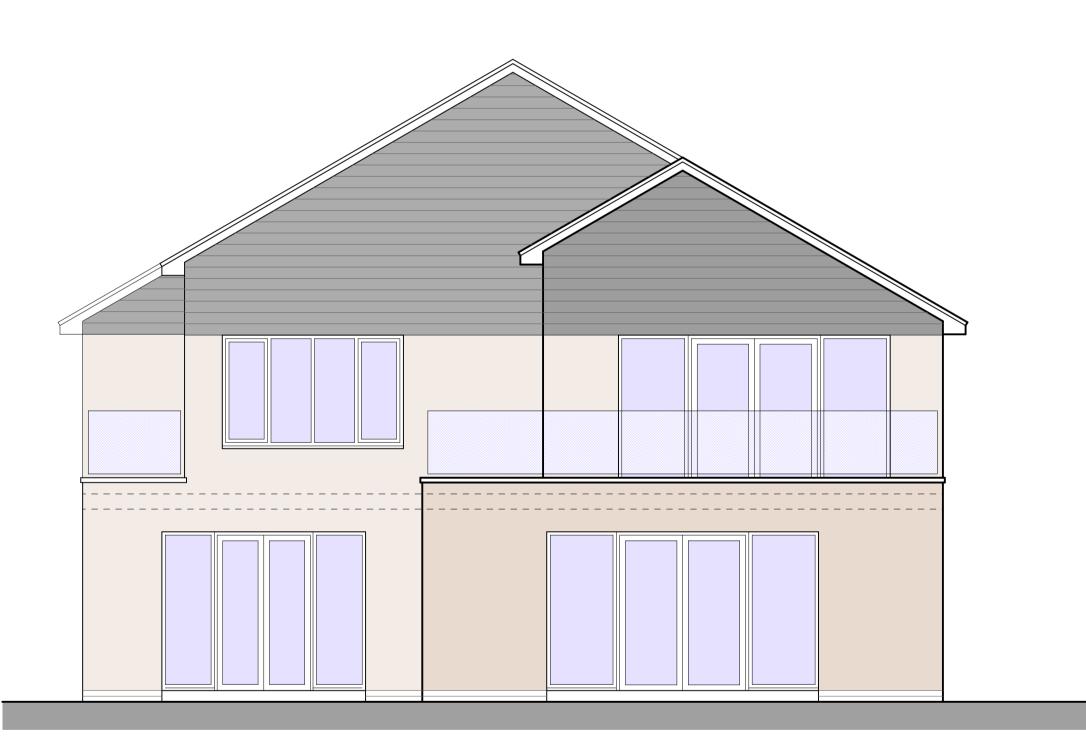

PROPOSED NORTH ELEVATION

PROPOSED SOUTH ELEVATION PROPOSED WEST ELEVATION

PROPOSED MATERIALS

PROPOSED EAST ELEVATION

WALLS - WHITE FINISHED RENDER UP TO EAVES
LEVEL AND DARK GREY MARLEY CEDRAL CLADDING ABOVE
AND TO GABLE PEAKS
DARK GREY FACING BRICK BELOW DPC

ROOF - DARK GREY SMOOTH MARLEY MODERN INTERLOCKING CONCRETE TILES

WINDOWS AND DOORS - WHITE FINISHED UPVC WITH LOW 'E' DOUBLE GLAZED ARGON FILLED UNITS.

RAINWATER GOODS - DARK GREY PVC GUTTERS AND DOWNPIPES