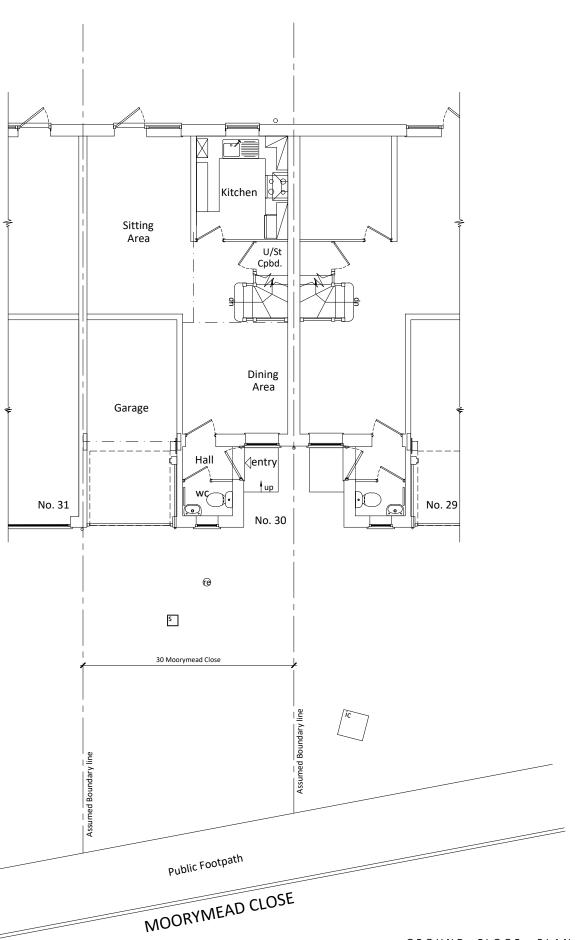

GROUND FLOOR PLAN AS EXISTING

## GARAGE CONVERSION

30 MOORYMEAD CLOSE, WATTON-AT-STONE HERTFORD, HERTFORDSHIRE, SG14 3HF