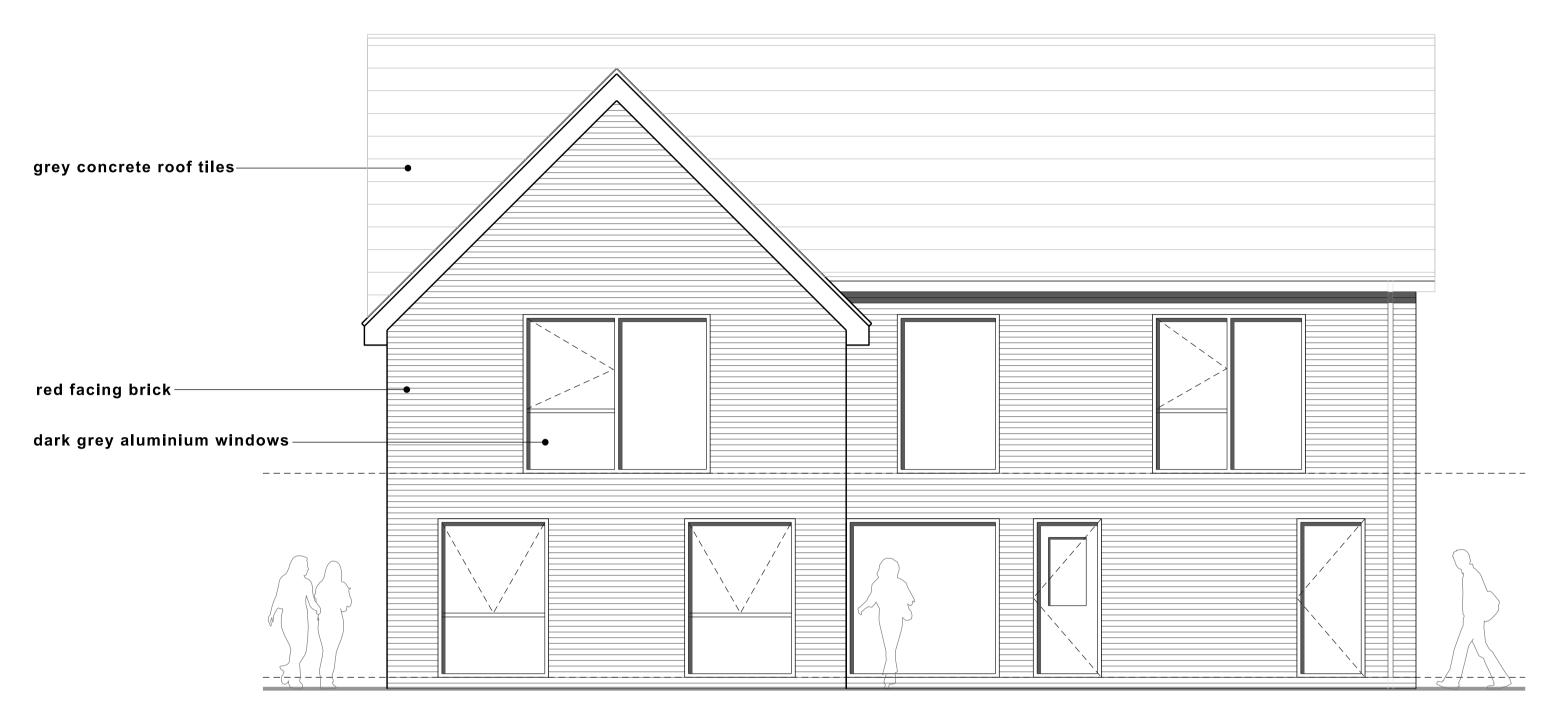

## Rear elevation



## Side elevation

| FITZARCHITECTS                 |                                                                        |               | 6 Pier Point, Marine Walk, Sunderland, SR6 0PP<br>+44 (0)191 563 7025<br>www.fitzarchitects.co.uk |              |  | Revision: | A 07 03 2023 Window amendments, render removed |  |
|--------------------------------|------------------------------------------------------------------------|---------------|---------------------------------------------------------------------------------------------------|--------------|--|-----------|------------------------------------------------|--|
| Project:<br>Drawing:<br>Stage: | The Old Vicarage, South Hetton<br>Proposed elevations<br>Building Regs | Project no: 1 | 30 Drawing no: