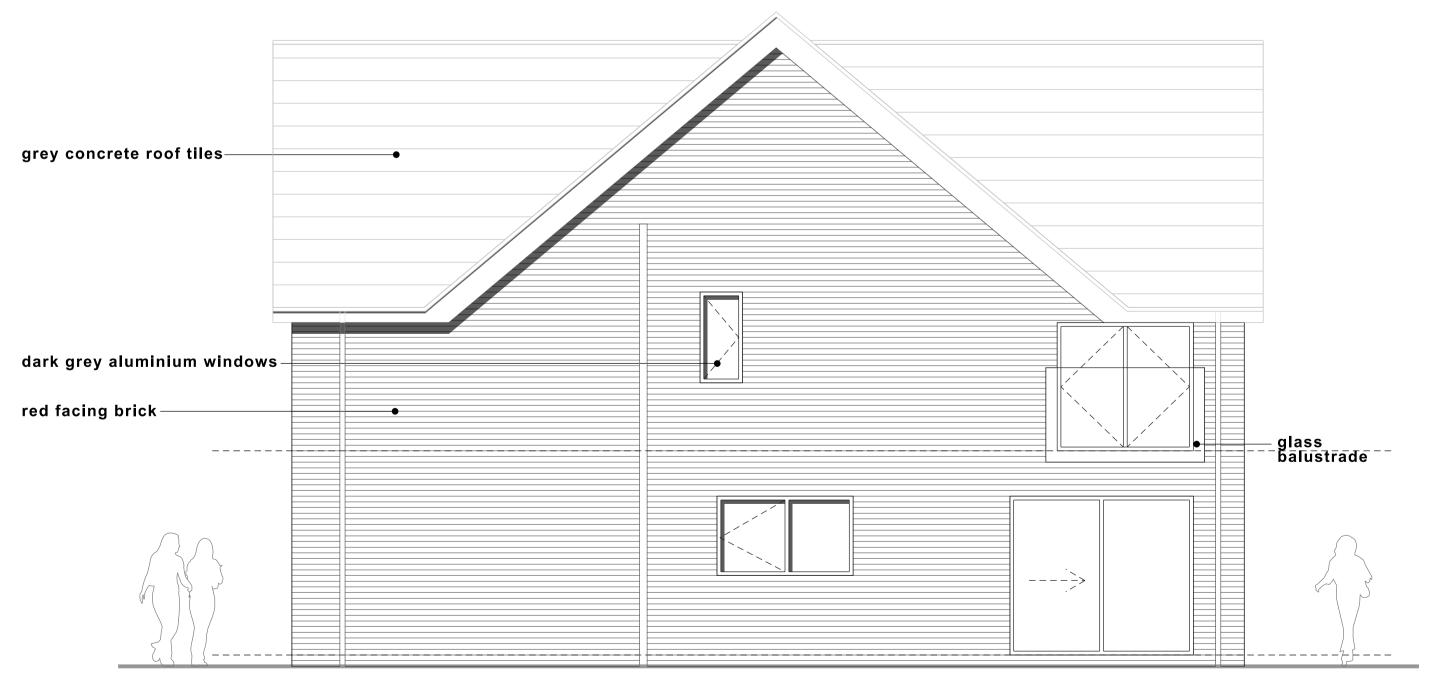

## Side elevation

| FITZARCHITECTS                 |                                                                        |               | 6 Pier Point, Marine Walk, Sunderland, SR6 0PP<br>+44 (0)191 563 7025<br>www.fitzarchitects.co.uk |              |  | Revision: | A 07 03 2023 Window amendments, render removed |  |
|--------------------------------|------------------------------------------------------------------------|---------------|---------------------------------------------------------------------------------------------------|--------------|--|-----------|------------------------------------------------|--|
| Project:<br>Drawing:<br>Stage: | The Old Vicarage, South Hetton<br>Proposed elevations<br>Building Regs | Project no: 1 | 30 Drawing no:                                                                                    | AL (00) 0020 |  | A         |                                                |  |
|                                |                                                                        | Date: May 20  | 22 Scale:                                                                                         | 1:100 @ A3   |  |           |                                                |  |