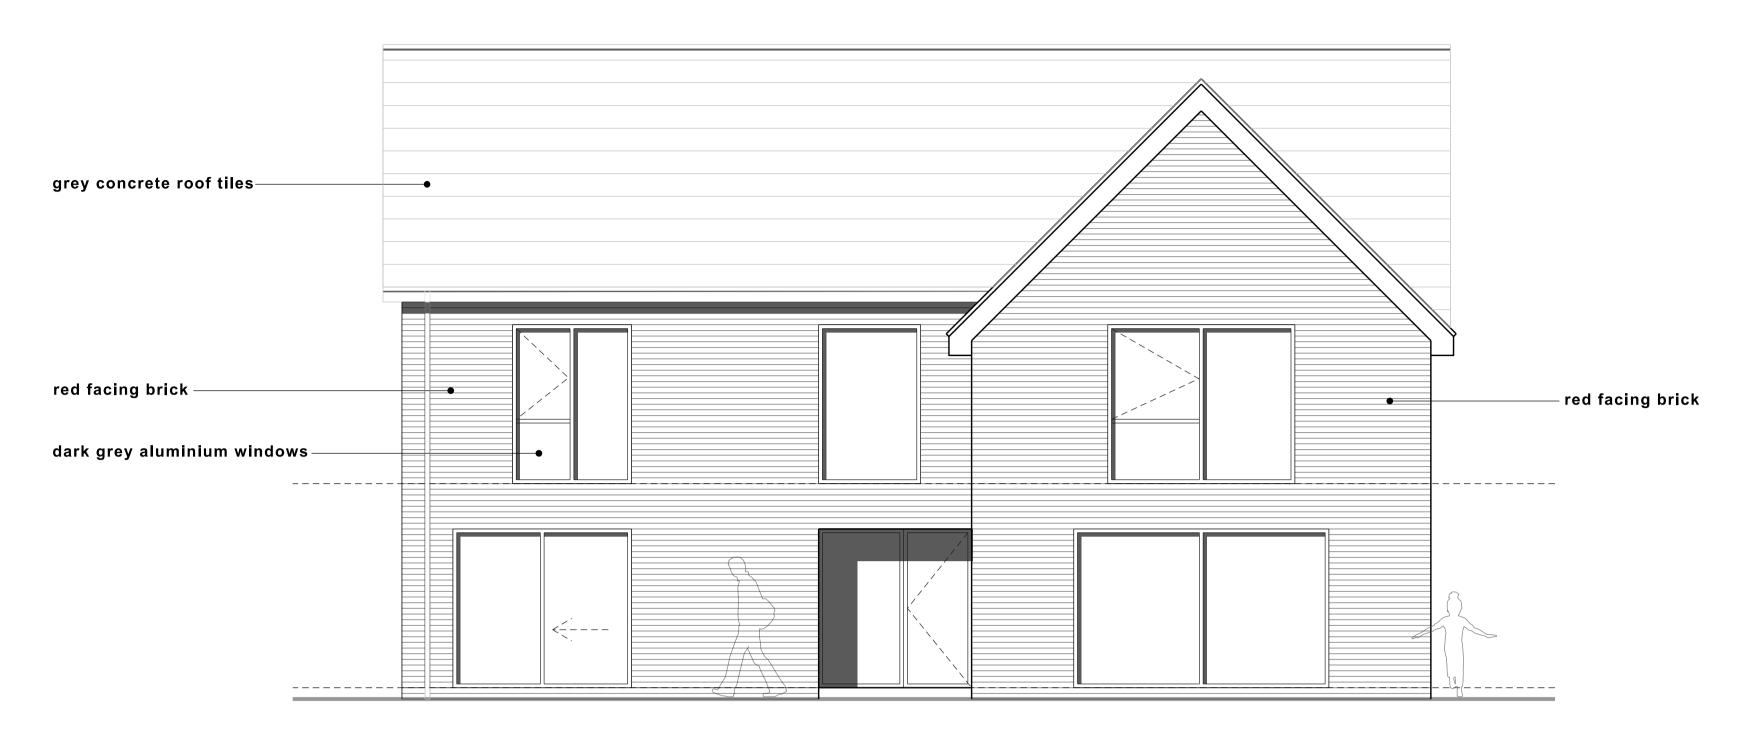

Front elevation



## Side elevation

| FITZARCHITECTS                                                                | 6 Pier Point, Marine Walk, Sunderland, SR6 0PP<br>+44 (0)191 563 7025<br>www.fitzarchitects.co.uk |          | Revision: | Royal Institute of British Architects Chartered Practice  Copyright of Fitz Architects Limited |
|-------------------------------------------------------------------------------|---------------------------------------------------------------------------------------------------|----------|-----------|------------------------------------------------------------------------------------------------|
| Project: The Old Vicarage, South Hetton Drawing: Proposed elevations - plot 1 | Project no: 1530 Drawing no: AL