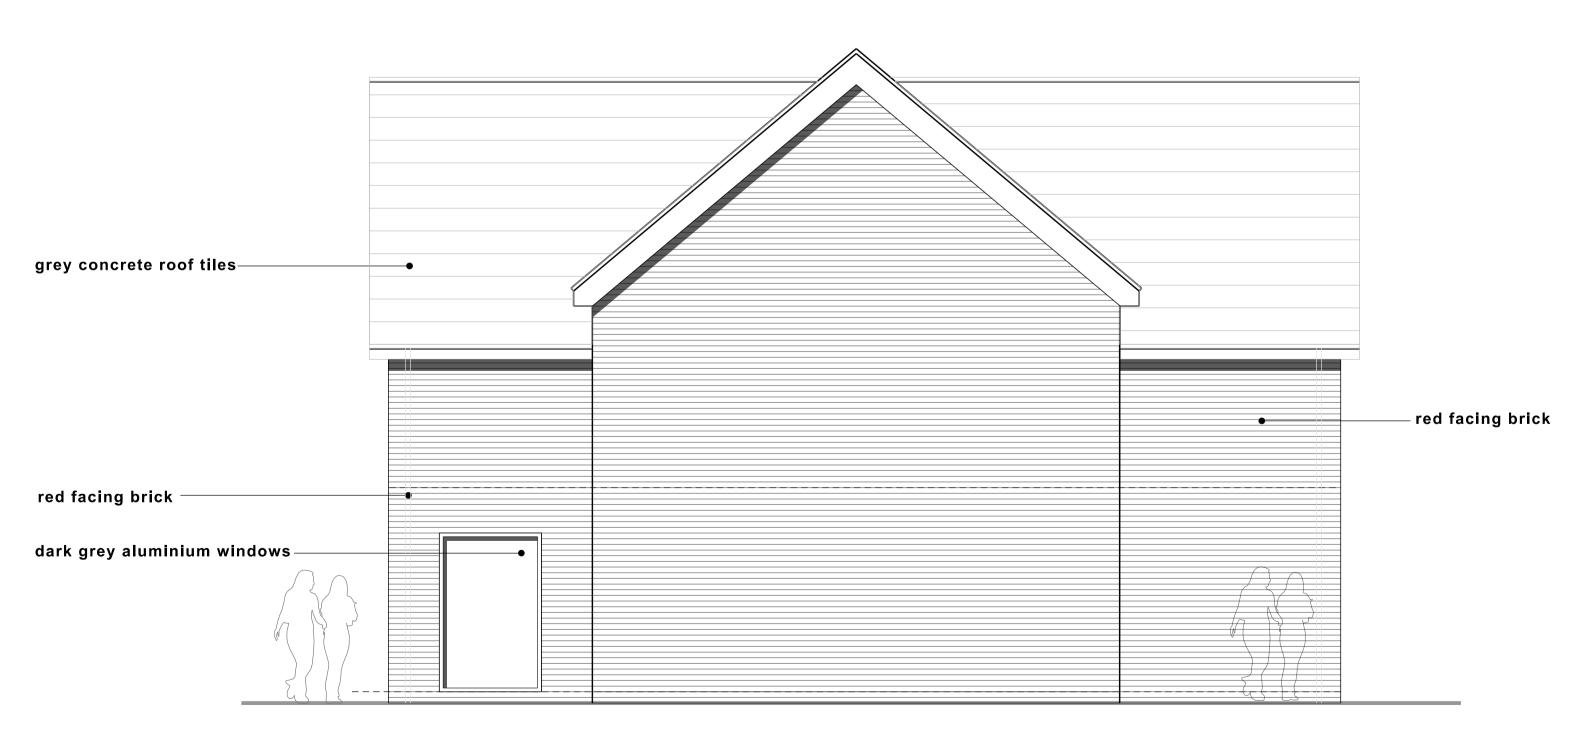

## Side elevation

| FITZARCHITECTS                                                                | 6 Pier Point, Marine Walk, Sunderland, SR6 0PP<br>+44 (0)191 563 7025<br>www.fitzarchitects.co.uk |          | Revision: | Royal Institute of British Architects Chartered Practice  Copyright of Fitz Architects Limited |
|-------------------------------------------------------------------------------|---------------------------------------------------------------------------------------------------|----------|-----------|------------------------------------------------------------------------------------------------|
| Project: The Old Vicarage, South Hetton Drawing: Proposed elevations - plot 1 | Project no: 1530 Drawing no: AL                                                                   | 00) 0011 |           | Do not scale from drawing.  Dimensions are to masonry / studwork openings (not plaster).       |
| Stage: Building Regs                                                          | Date: May 2022 Scale: 1:                                                                          | 00 @ A3  |           | This should be 50mm                                                                            |