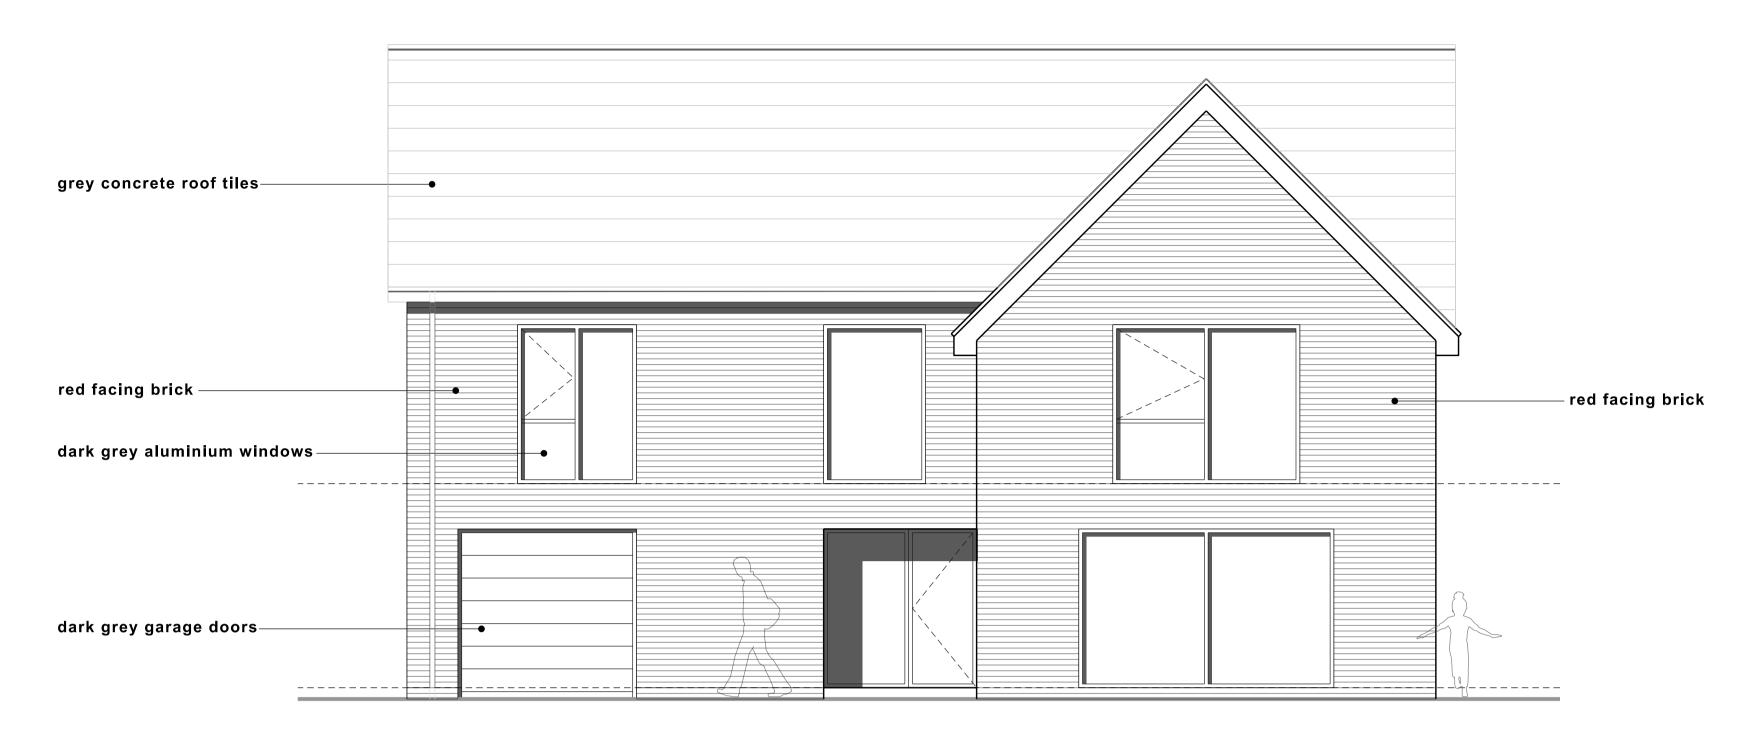

Front elevation



## Side elevation

| FITZARCHITECTS                                    | 6 Pier Point, Marine Walk, Sunderland, SR6 0PP<br>+44 (0)191 563 7025<br>www.fitzarchitects.co.uk | Revision:  A 07 03 2023 Window amendments, render removed | Royal Institute of British Architects Chartered Practice  Copyright of Fitz Architects Limited |
|---------------------------------------------------|---------------------------------------------------------------------------------------------------|-----------------------------------------------------------|------------------------------------------------------------------------------------------------|
| Project: The Old Vicarage, South Hetton           | Project no: 1530 Drawing no: AL (00) 0010