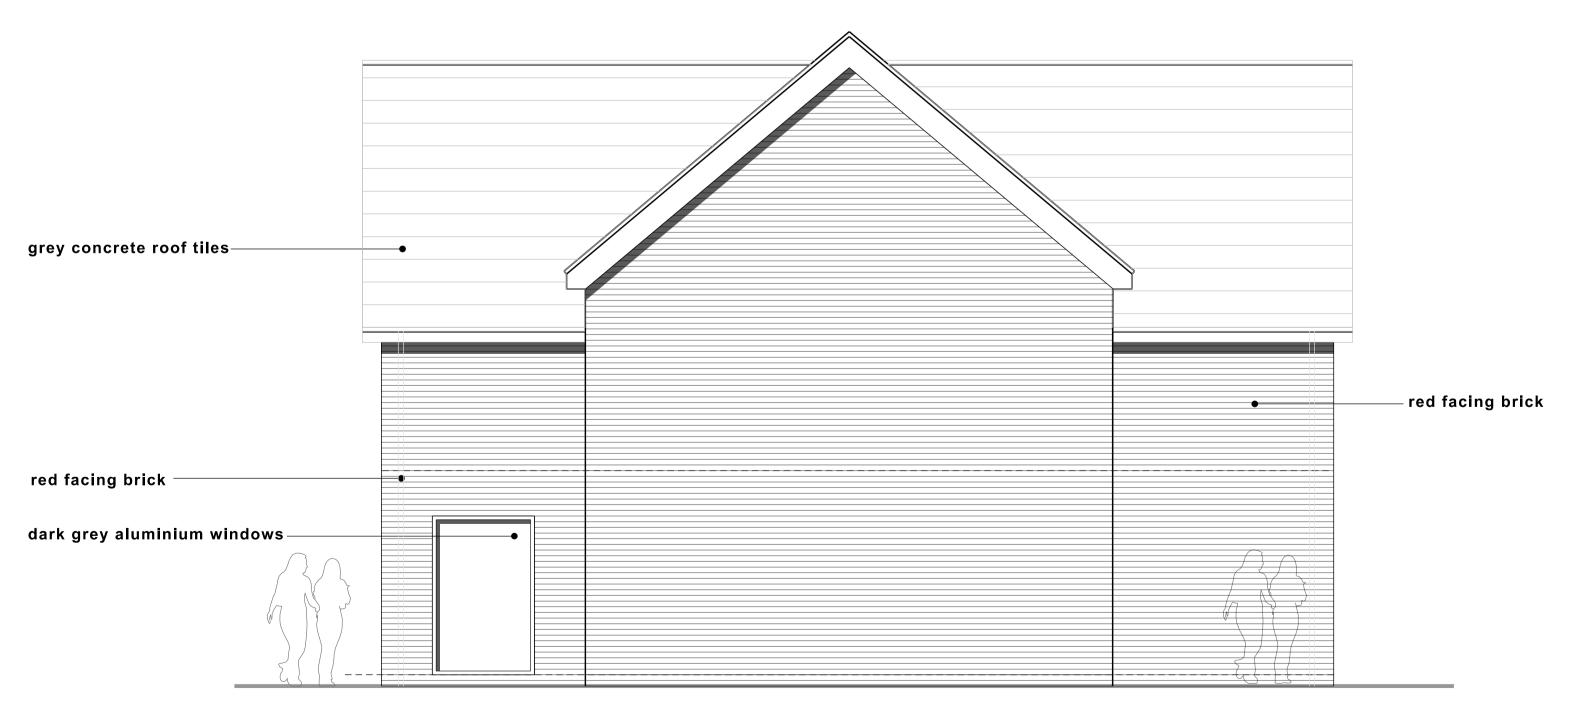

## Side elevation

| FITZARCHITECTS                                    | 6 Pier Point, Marine Walk, Sunderland, SR6 0PP<br>+44 (0)191 563 7025<br>www.fitzarchitects.co.uk | Revision:  A 07 03 2023 Window amendments, render removed | Royal Institute of British Architects Chartered Practice  Copyright of Fitz Architects Limited |
|---------------------------------------------------|---------------------------------------------------------------------------------------------------|-----------------------------------------------------------|------------------------------------------------------------------------------------------------|
| Project: The Old Vicarage, South Hetton           | Project no: 1530 Drawing no: AL (00) 0010                                                         | A                                                         | Do not scale from drawing.  Dimensions are to masonry / studwork openings (not plaster).       |
| Drawing: Proposed elevations Stage: Building Regs | Date: May 2022 Scale: 1:100 @ A3                                                                  |                                                           | This should be 50mm                                                                            |