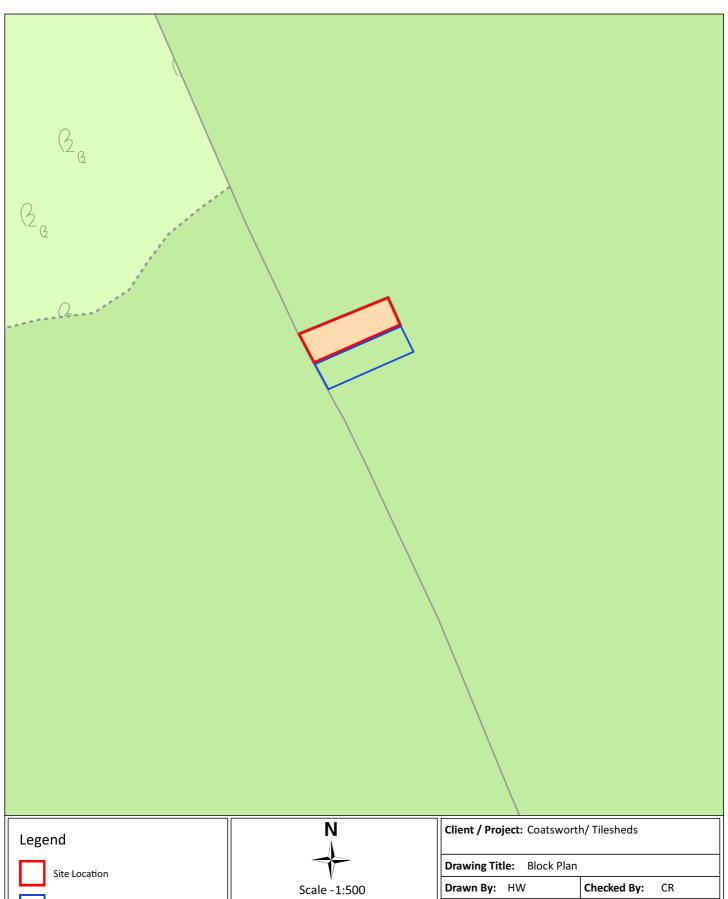

| client / Project: Coatsworth/ Thesheds |   |          |                          |            |           |
|----------------------------------------|---|----------|--------------------------|------------|-----------|
| Drawing Title: Block Plan              |   |          |                          |            |           |
| Drawn By: HW                           |   |          | Checked By: CR           |            |           |
| <b>Date:</b> 03.10.2019                |   |          | <b>Scale:</b> 1:500 @ A4 |            |           |
| Project No:                            |   | File No: | Dwg No                   | <b>)</b> : | Revision: |
| AIN51124                               | 4 | _        | 02                       |            | _         |