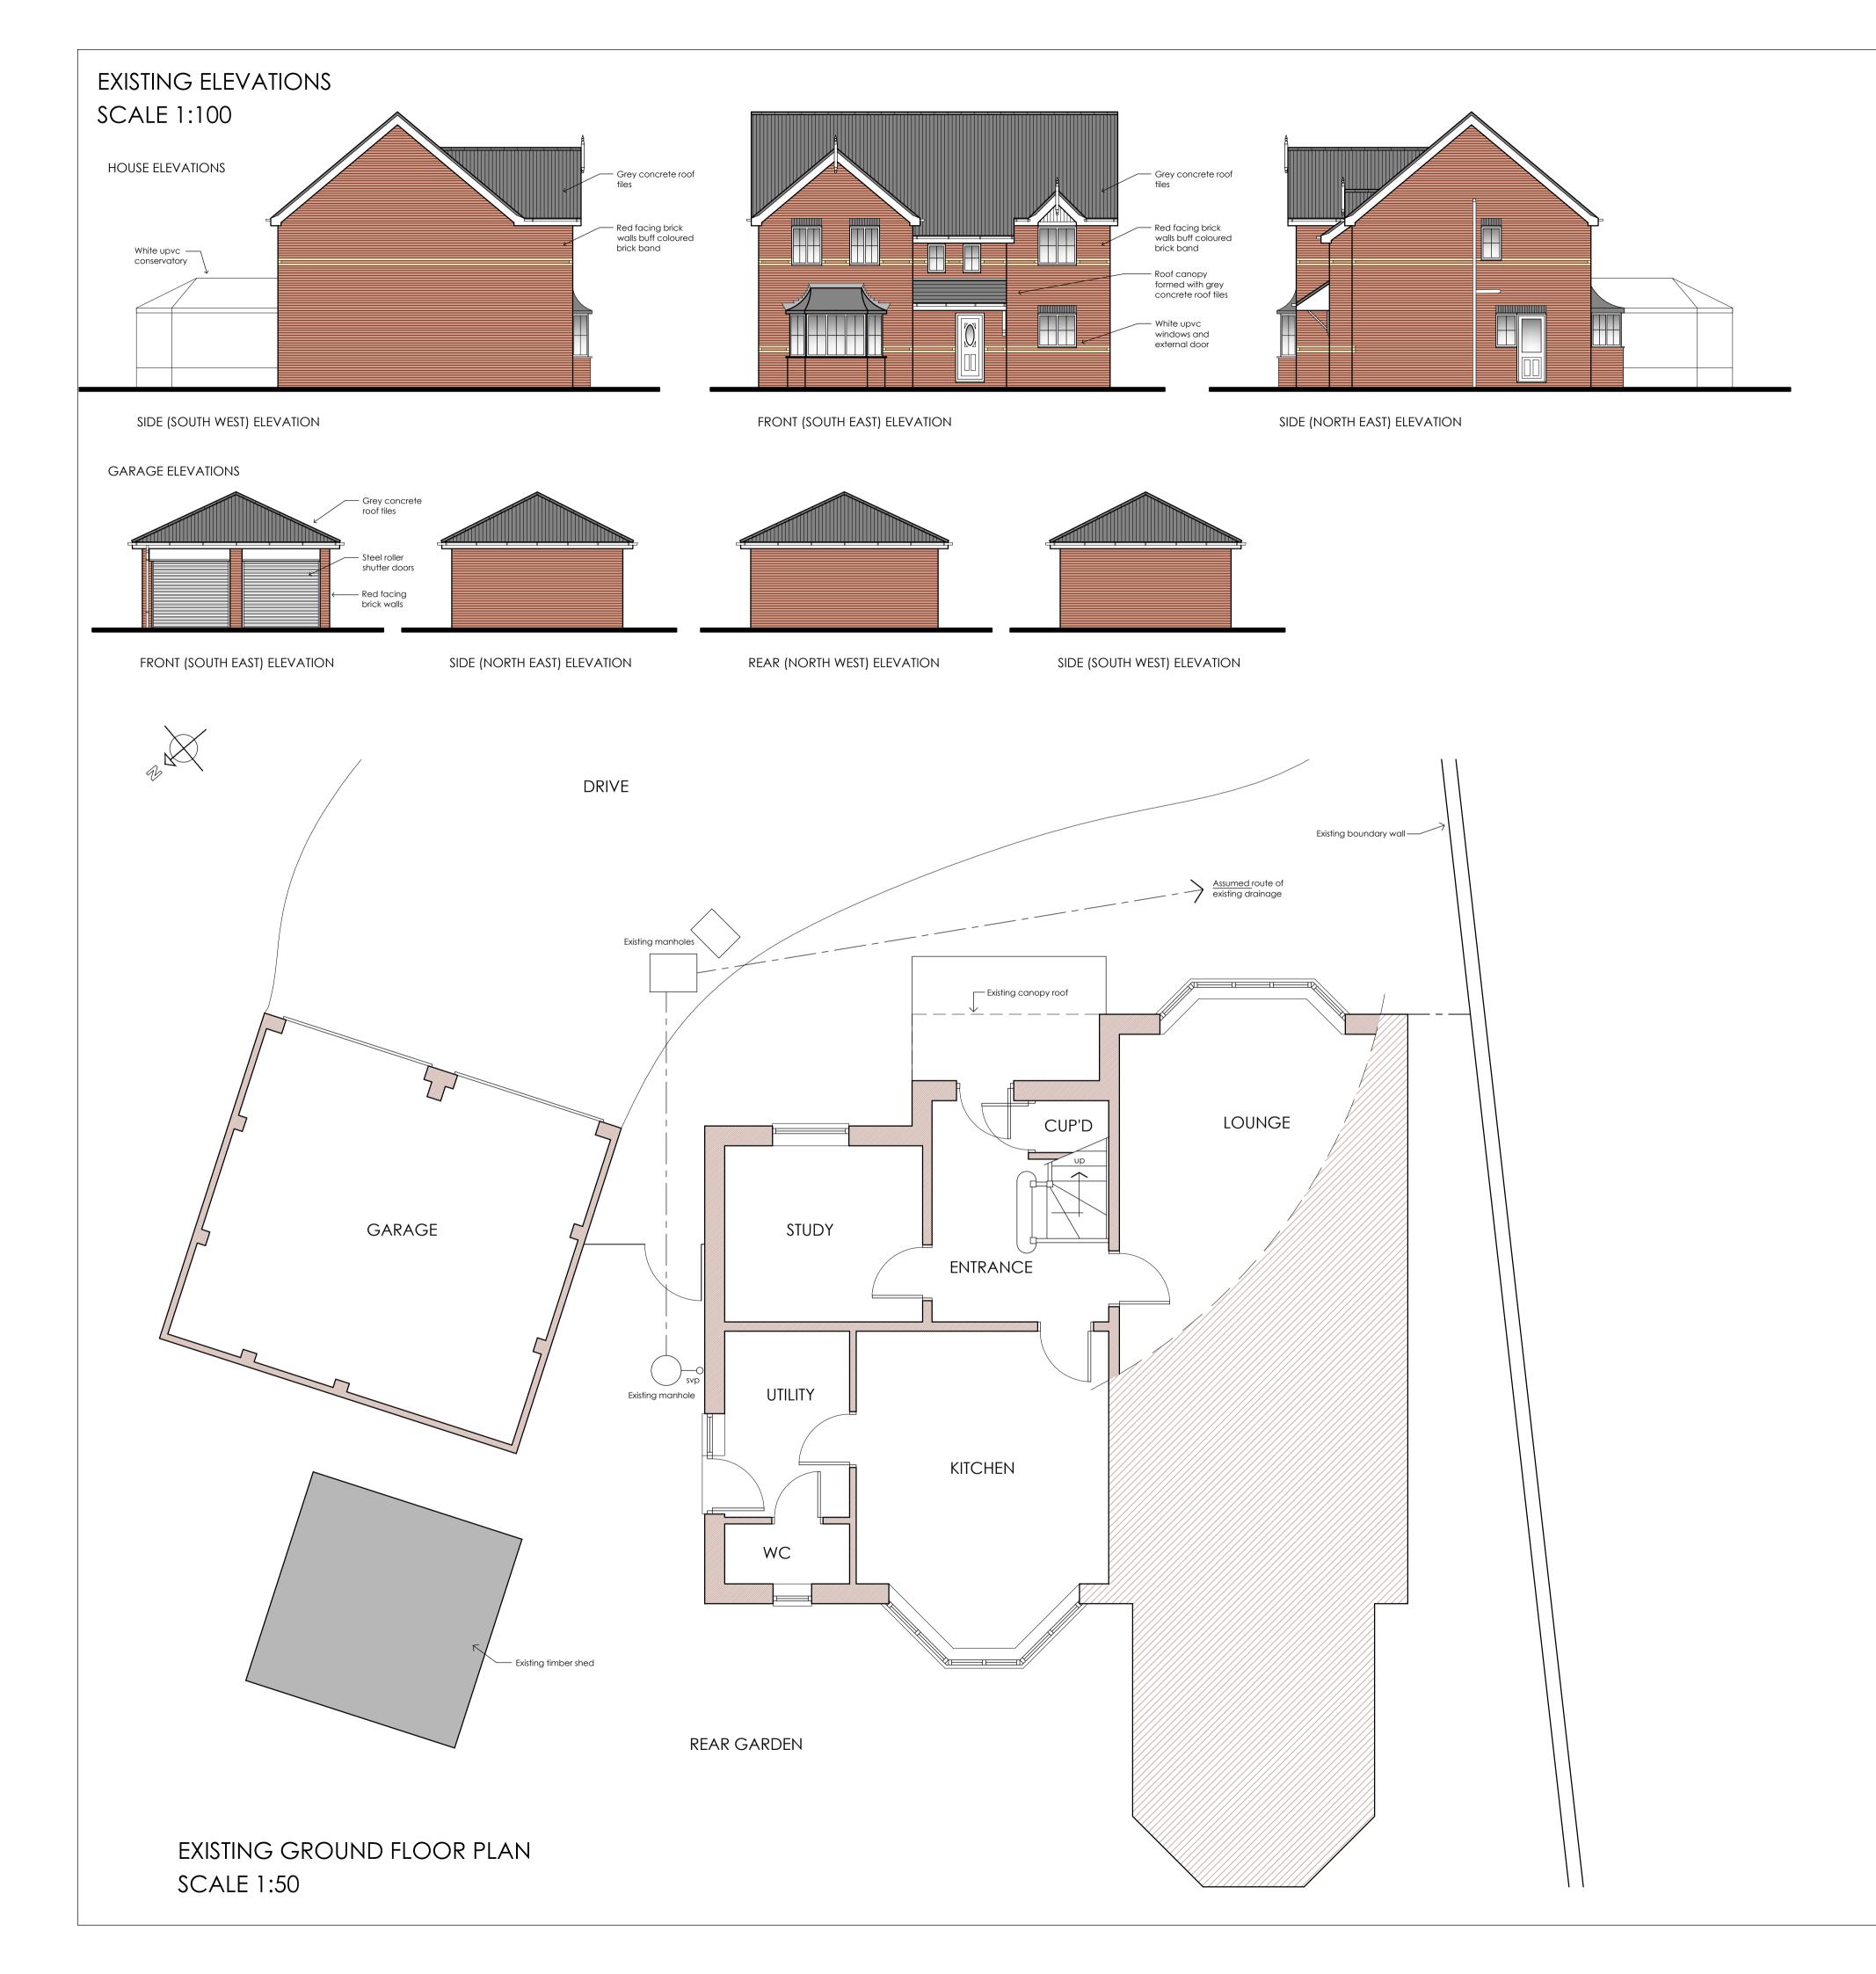

EXISTING SITE PLAN
SCALE 1:200

| Project PROPOSED EXTENSION TO GARAGE AND NEW ENTRANCE PORCH VIKLARIN, ASHINGTON ROAD, ELLINGTON. NE61 5JG  Scale (@A1) AS STATED  Client MR & MRS COXON  Title EXISTING FLOOR PLAN, SITE PLAN & ELEVATIONS  Project No. Dwg No. 2307 Dwg No. | revision                                                                               |  |                                  | date -  |
|----------------------------------------------------------------------------------------------------------------------------------------------------------------------------------------------------------------------------------------------|----------------------------------------------------------------------------------------|--|----------------------------------|---------|
| VIKLARIN, ASHINGTON ROAD, ELLINGTON. NE61 5JG  Scale (@A1)  Date  Title EXISTING FLOOR PLAN, SITE PLAN & ELEVATIONS  Dwg No.                                                                                                                 | PRÓPOSED EXTENSION TO GARAGE<br>AND NEW ENTRANCE PORCH<br>VIKLARIN,<br>ASHINGTON ROAD, |  |                                  |         |
|                                                                                                                                                                                                                                              |                                                                                        |  | EXISTING FLOOR PLAN, SITE PLAN & |         |
|                                                                                                                                                                                                                                              | ` ′                                                                                    |  | '                                | Dwg No. |