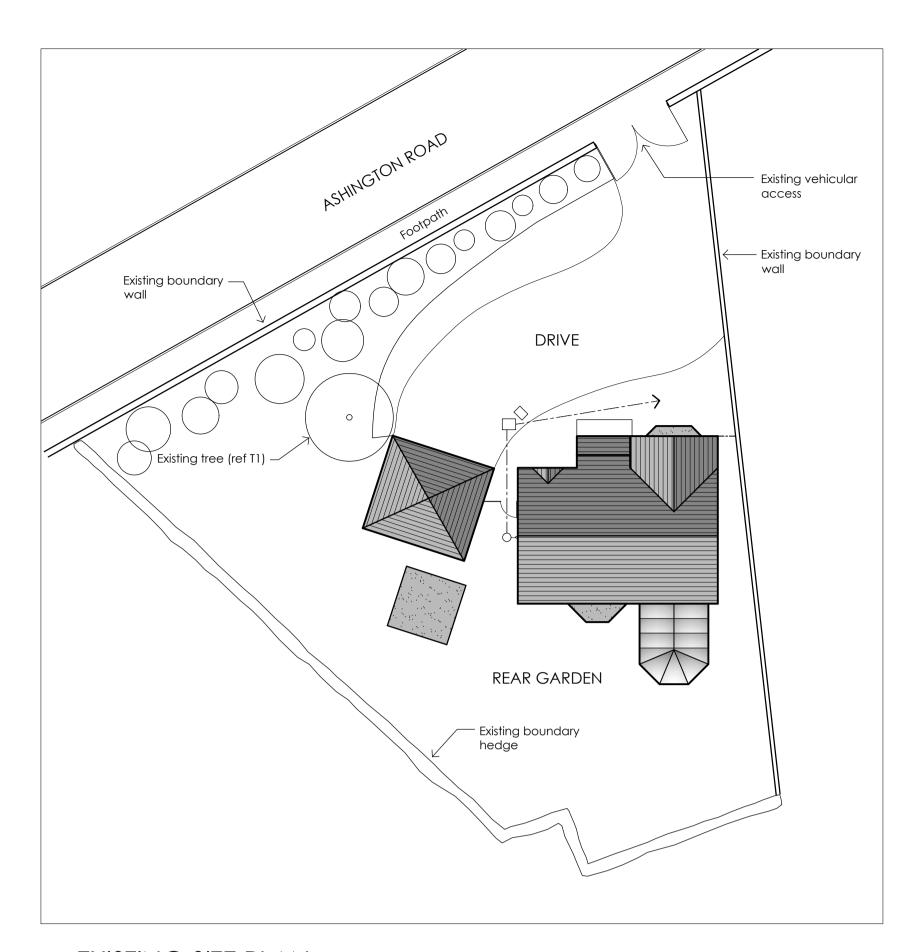

EXISTING SITE PLAN
SCALE 1:200

| Project PROPOSED EXTENSION TO GARAGE AND NEW ENTRANCE PORCH VIKLARIN, ASHINGTON ROAD, ELLINGTON. NE61 5JG  Scale (@A1) AS STATED  Client MR & MRS COXON  Title EXISTING FLOOR PLAN, SITE PLAN & ELEVATIONS  Project No. Dwg No. 2307 Dwg No. | revision                                                                               |  |                                  | date -  |
|----------------------------------------------------------------------------------------------------------------------------------------------------------------------------------------------------------------------------------------------|----------------------------------------------------------------------------------------|--|----------------------------------|---------|
| VIKLARIN, ASHINGTON ROAD, ELLINGTON. NE61 5JG  Scale (@A1)  Date  Title EXISTING FLOOR PLAN, SITE PLAN & ELEVATIONS  Dwg No.                                                                                                                 | PRÓPOSED EXTENSION TO GARAGE<br>AND NEW ENTRANCE PORCH<br>VIKLARIN,<br>ASHINGTON ROAD, |  |                                  |         |
|                                                                                                                                                                                                                                              |                                                                                        |  | EXISTING FLOOR PLAN, SITE PLAN & |         |
|                                                                                                                                                                                                                                              | ` ′                                                                                    |  | '                                | Dwg No. |