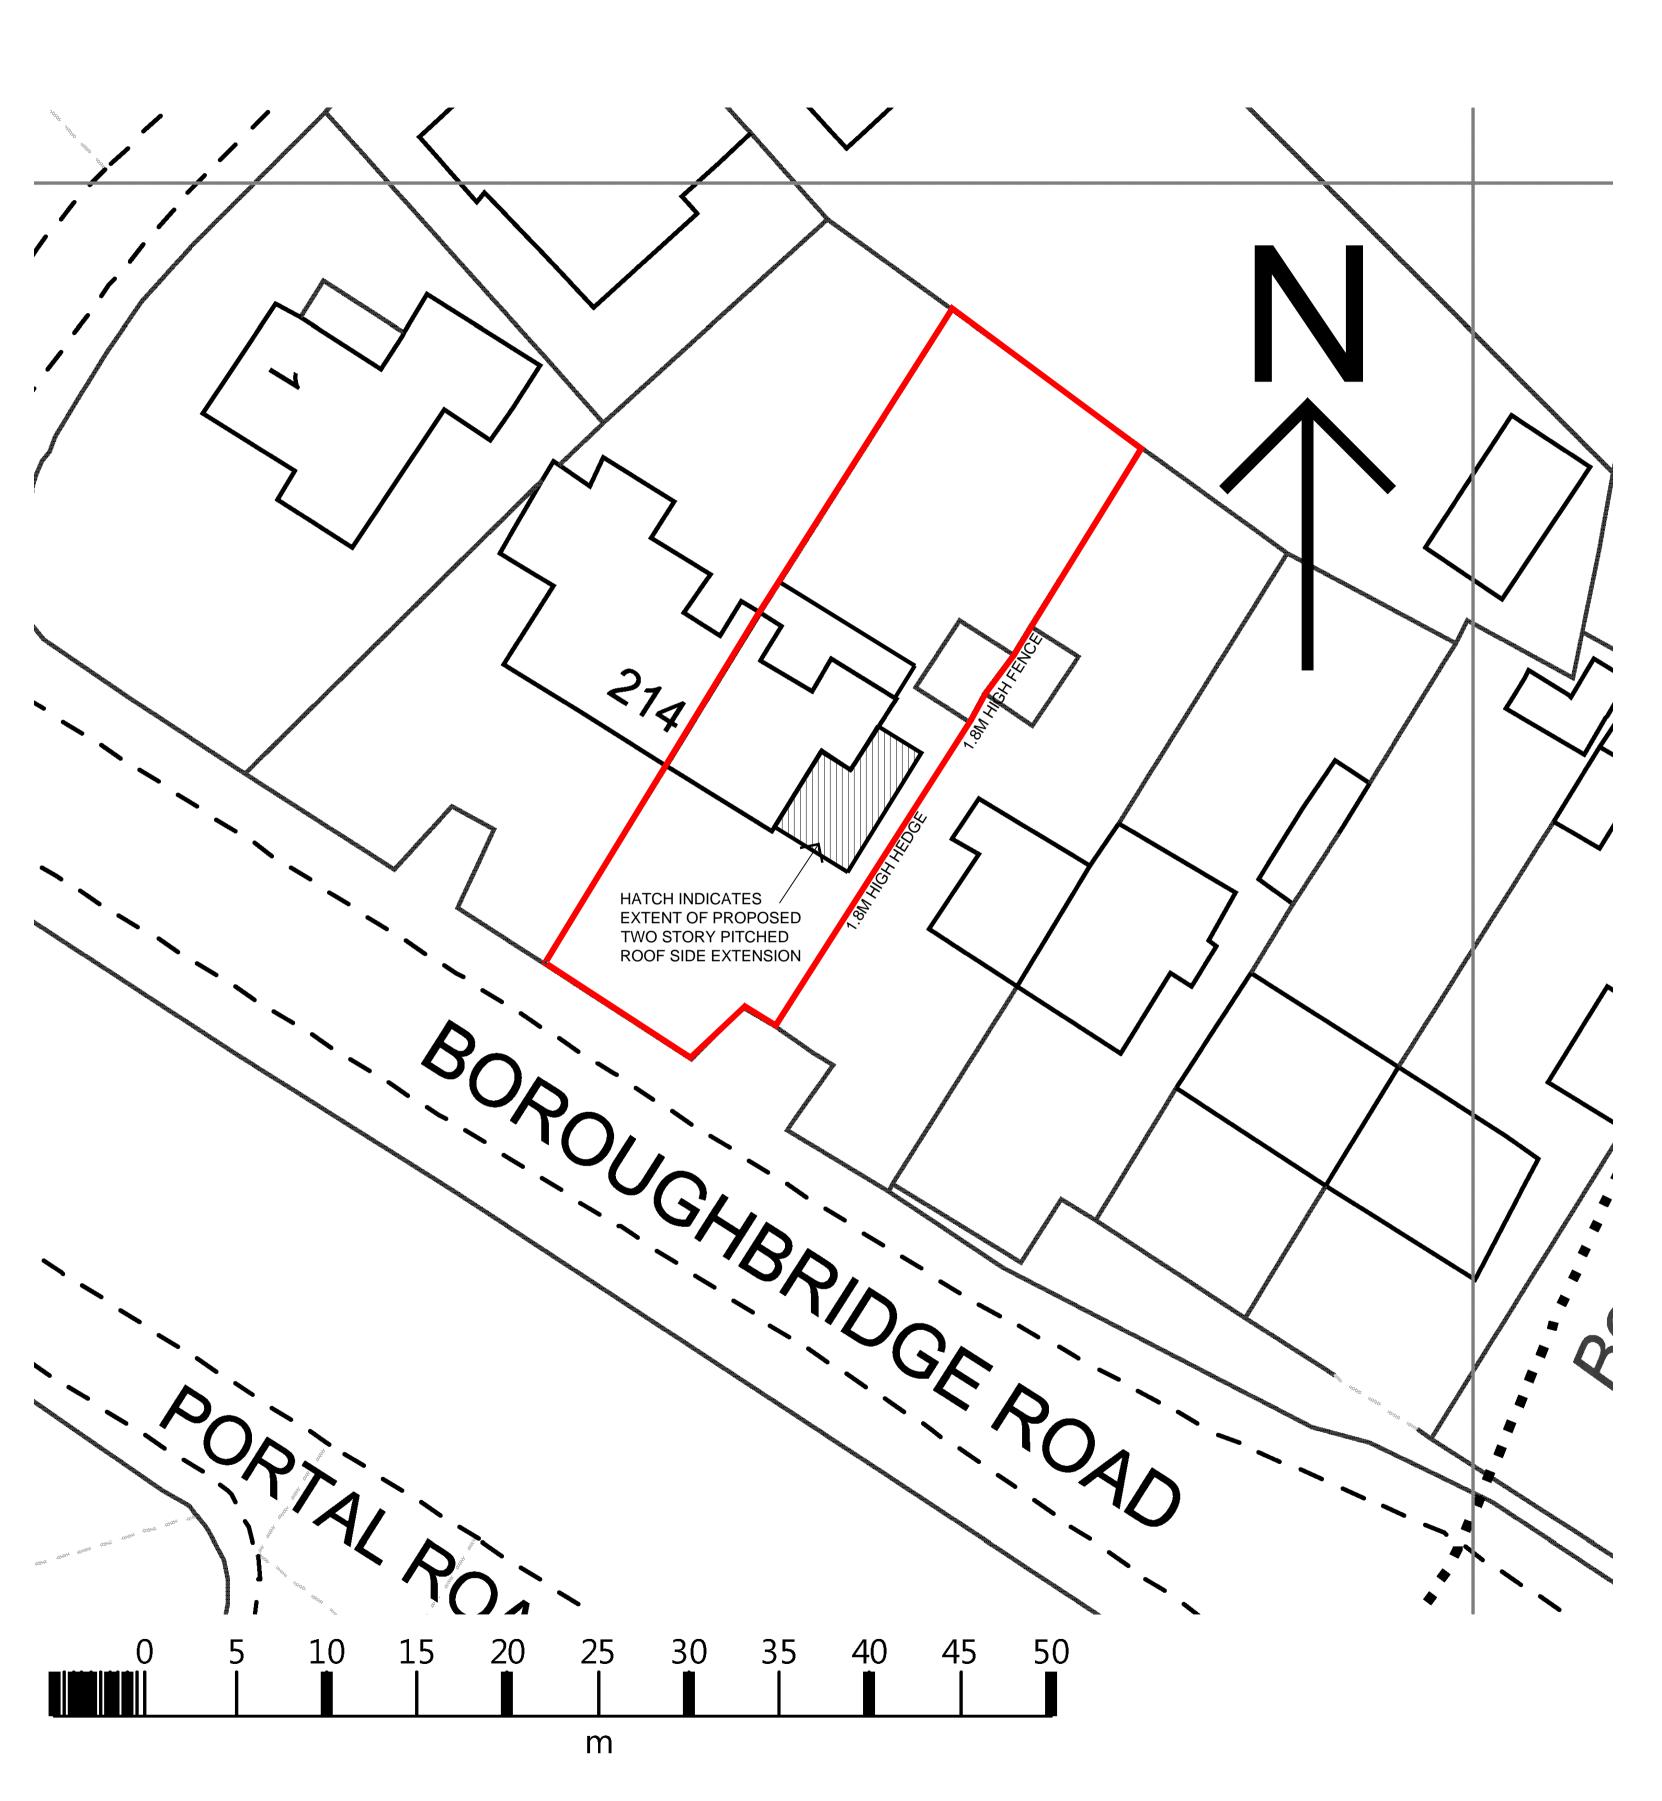

SITE LOCATION PLAN SCALE 1:1250 @ A1

0 5 10 15 20 25 30 35 40 45 50

C A ARCHITECTURAL

DO NOT SOURCE, USO INSUITOR WITHOUTS OFFITY.

Dimensions to be verified on site prior to commencement of site

works and ordering of materials / components.

Daniel Little

Project 212 Boroughbridge Road York YO26 6BD

Drawing Title
Site Location Plan and Block Plan

March 2023

2023/100/P AL(0)01

**BLOCK PLAN** 

SCALE 1:200 @ A1