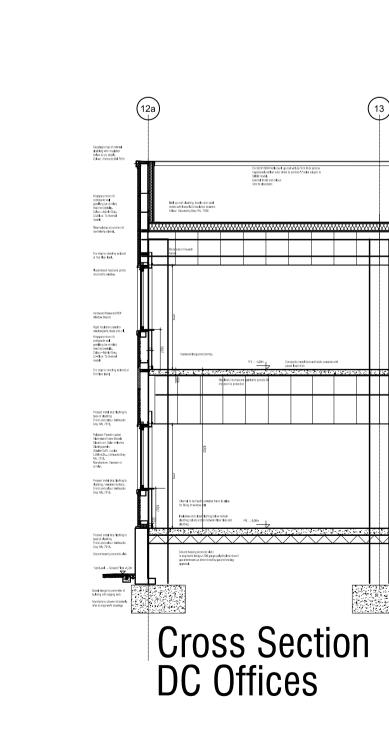

Office not lid to be composite metal faced, self-finished panel wall, fire resistance as per fire strategy drawings.

Cross Section within Warehouse

DC Offices Stair Section B - B

7069-13 - C PLANNING