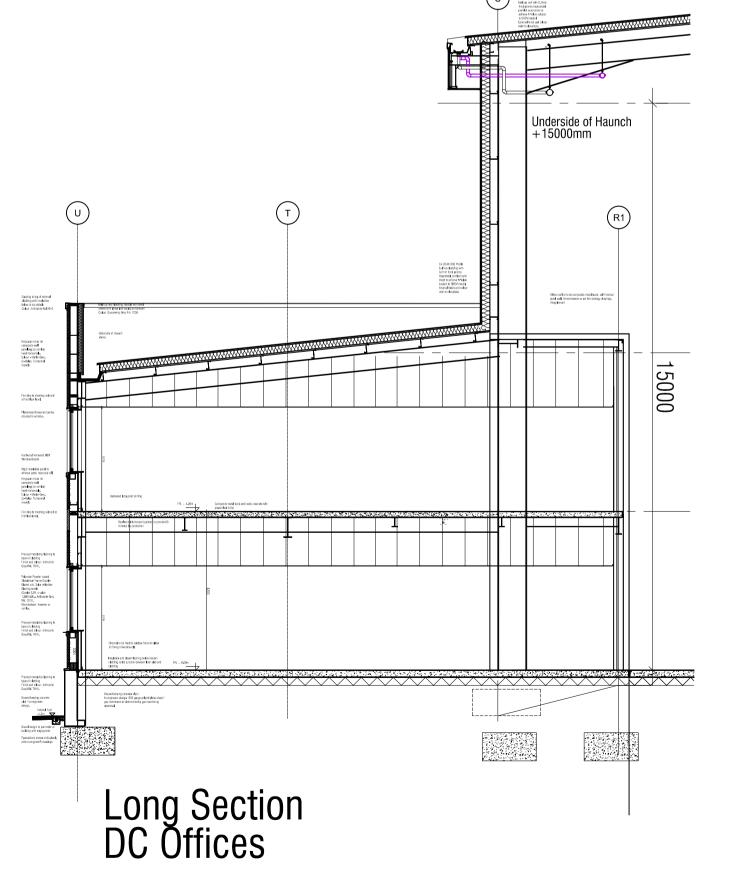

Where this drawing contains any Ordnance Survey mapping material, it has been reproduced under license number 100052278.
Ordnance Survey © Crown copyright

Built up profiled roof sheeting at 6° pitch

DC Offices / Dock Area Stair