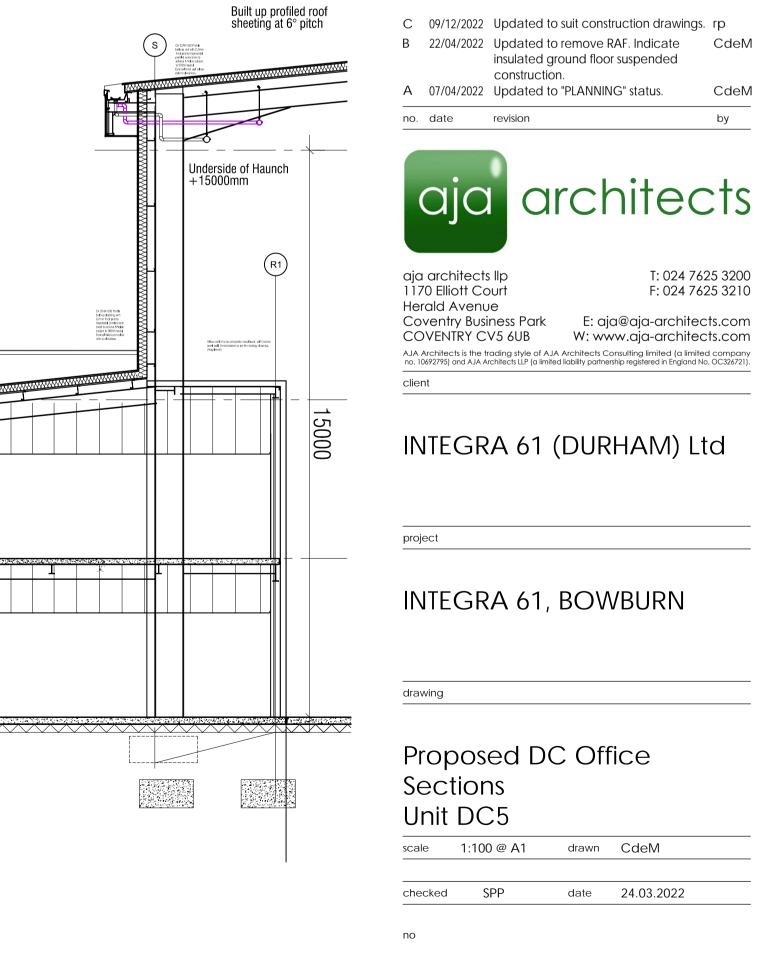

Where this drawing contains any Ordnance Survey mapping material, it has been reproduced under license number 100052278.
Ordnance Survey © Crown copyright

Built up profiled roof sheeting at 6° pitch

DC Offices / Dock Area Stair

Office not lid to be composite metal faced, self-finished panel wall, fire resistance as per fire strategy drawings.

Cross Section within Warehouse

DC Offices Stair Section B - B

7069-13 - C PLANNING