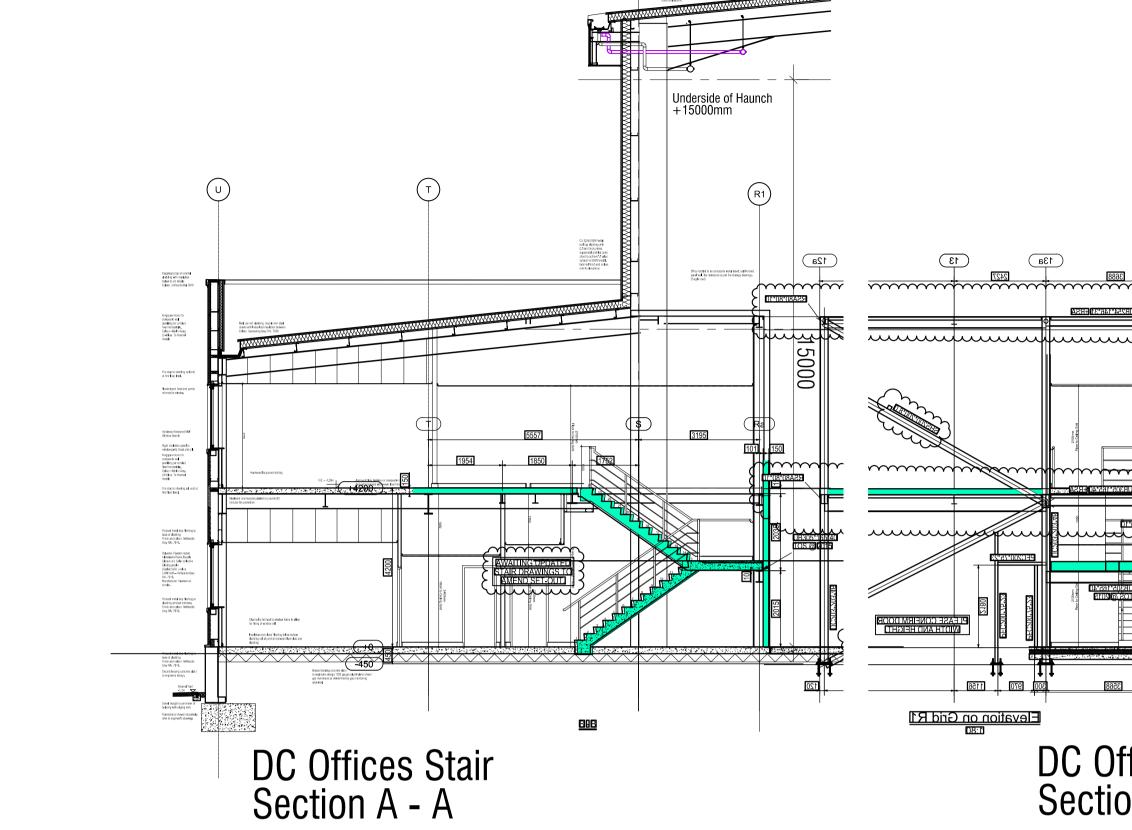

Where this drawing contains any Ordnance Survey mapping material, it has been reproduced under license number 100052278.
Ordnance Survey © Crown copyright

Built up profiled roof sheeting at 6° pitch

DC Offices / Dock Area Stair