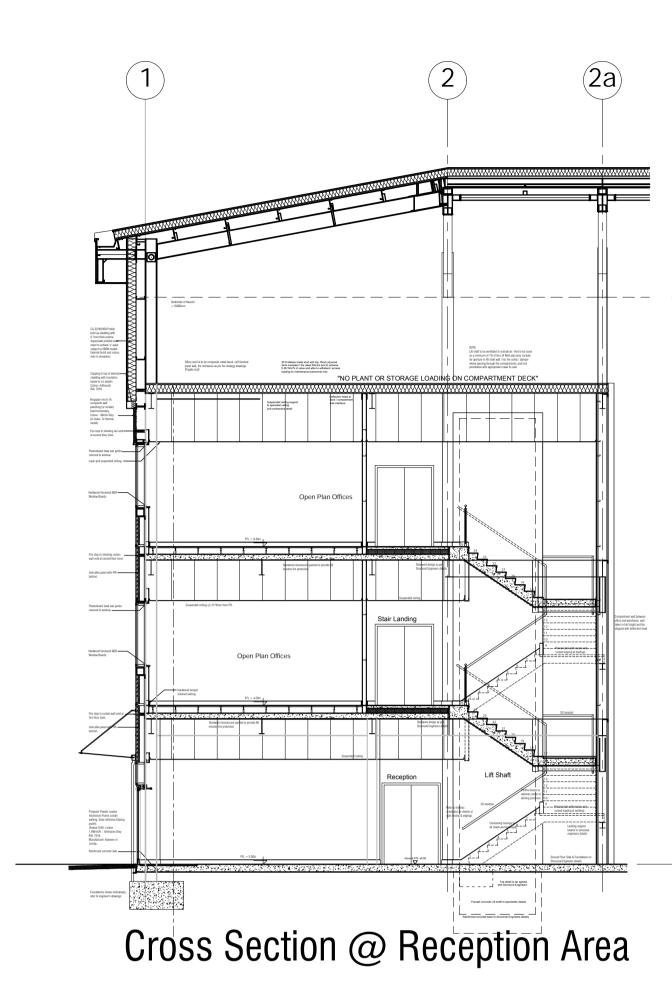

5000



Cross Section through Admin Offices

## aja architects $\left( \mathsf{J} \right)$ aja architects Ilp 1170 Elliott Court T: 024 7625 3200 F: 024 7625 3210 Herald Avenue Coventry Business ParkE: aja@aja-architects.comCOVENTRY CV5 6UBW: www.aja-architects.com AJA Architects is the trading style of AJA Architects Consulting limited (a limited compar no. 10692795) and AJA Architects LLP (a limited liability partnership registered in England No. OC32672 client INTEGRA 61 (DURHAM) Ltd project INTEGRA 61, BOWBURN drawing Proposed Admin Office Sections Unit DC5 scale 1:100 @ A1 drawn CdeM FL - 00.0m Datum checked SPP date 24.03.2022 7069-12 - C PLANNING

C 08/12/2022 Updated to suit construction drawing. rp B 22/04/2022 Updated to indicate "Canopy" & notes. CdeM A 07/04/2022 Updated to