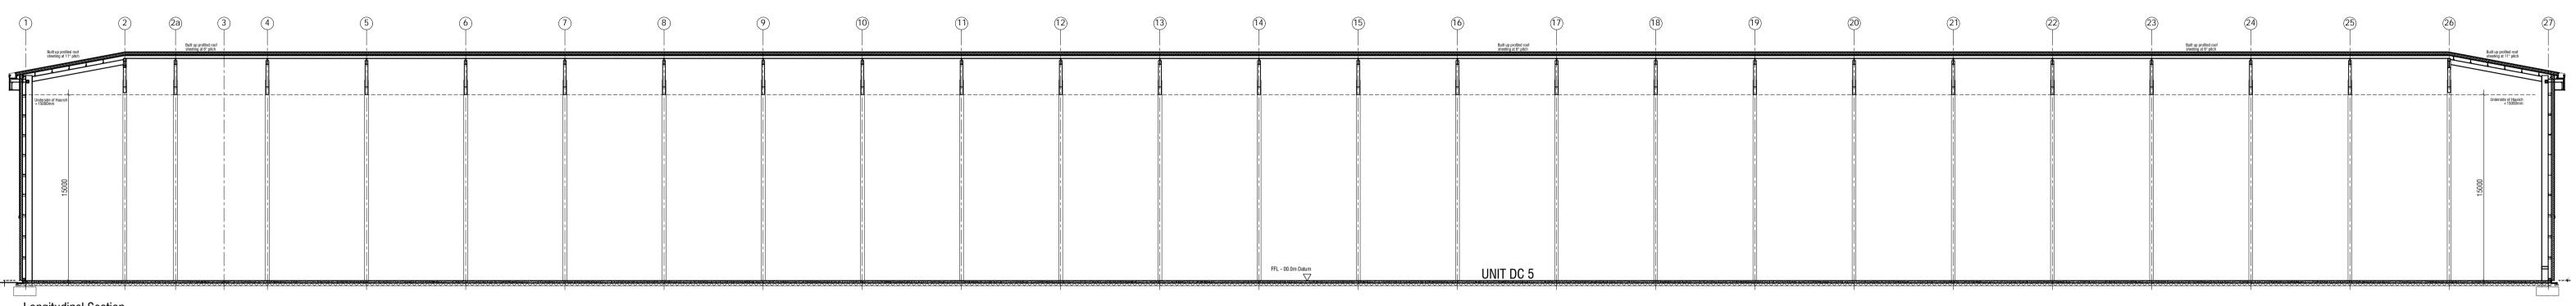

Where this drawing contains any Ordnance Survey mapping material, it has been reproduced under license number 100052278.
Ordnance Survey © Crown copyright

Longitudinal Section

B 08/12/2022 Updated to suit construction drawing. rp A 07/04/2022 Updated to "PLANNING" status.

INTEGRA 61 (DURHAM) Ltd

INTEGRA 61, BOWBURN

Proposed Building Sections Unit DC5

scale 1:250 @ A1 drawn CdeM date 11.03.2022 checked SPP

7069-10 - B PLANNING