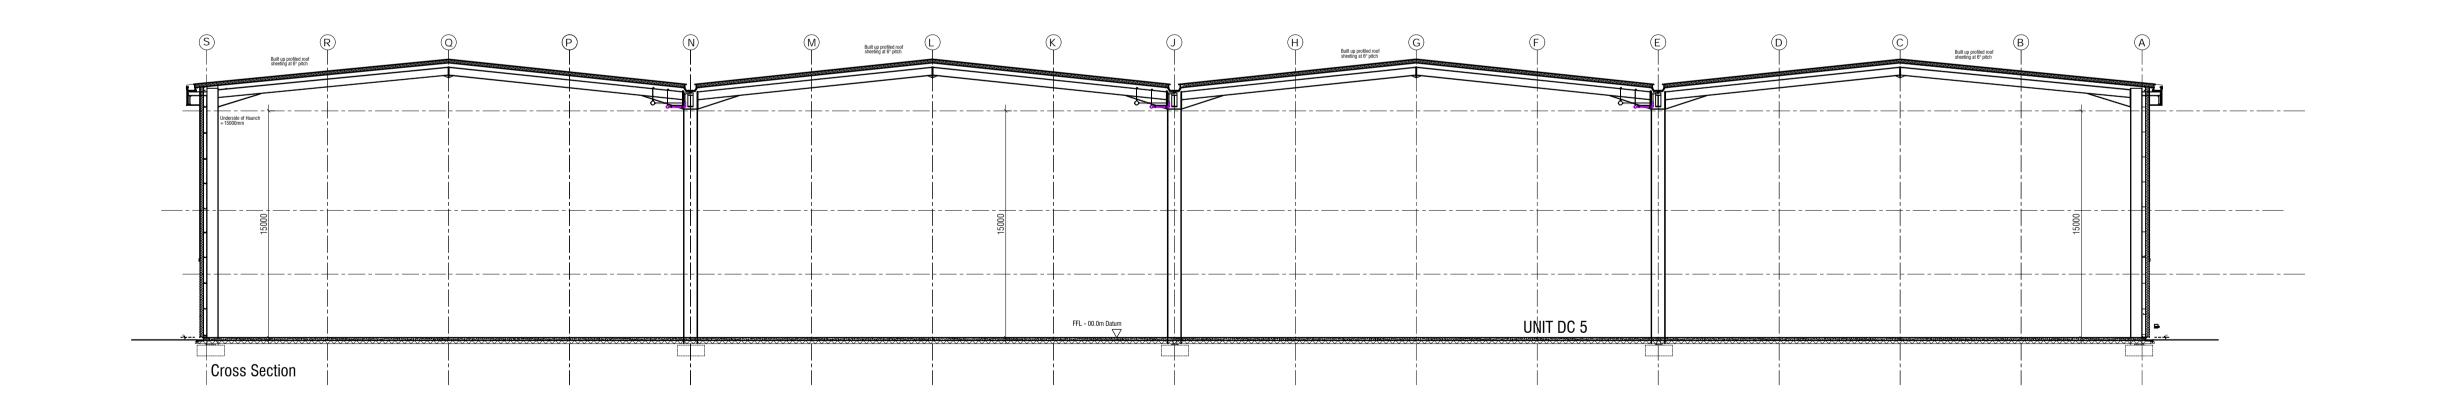

Where this drawing contains any Ordnance Survey mapping material, it has been reproduced under license number 100052278.
Ordnance Survey © Crown copyright

Longitudinal Section

B 08/12/2022 Updated to suit construction drawing. rp A 07/04/2022 Updated to "PLANNING" status.

INTEGRA 61 (DURHAM) Ltd

INTEGRA 61, BOWBURN

Proposed Building Sections Unit DC5

scale 1:250 @ A1 drawn CdeM date 11.03.2022 checked SPP

7069-10 - B PLANNING