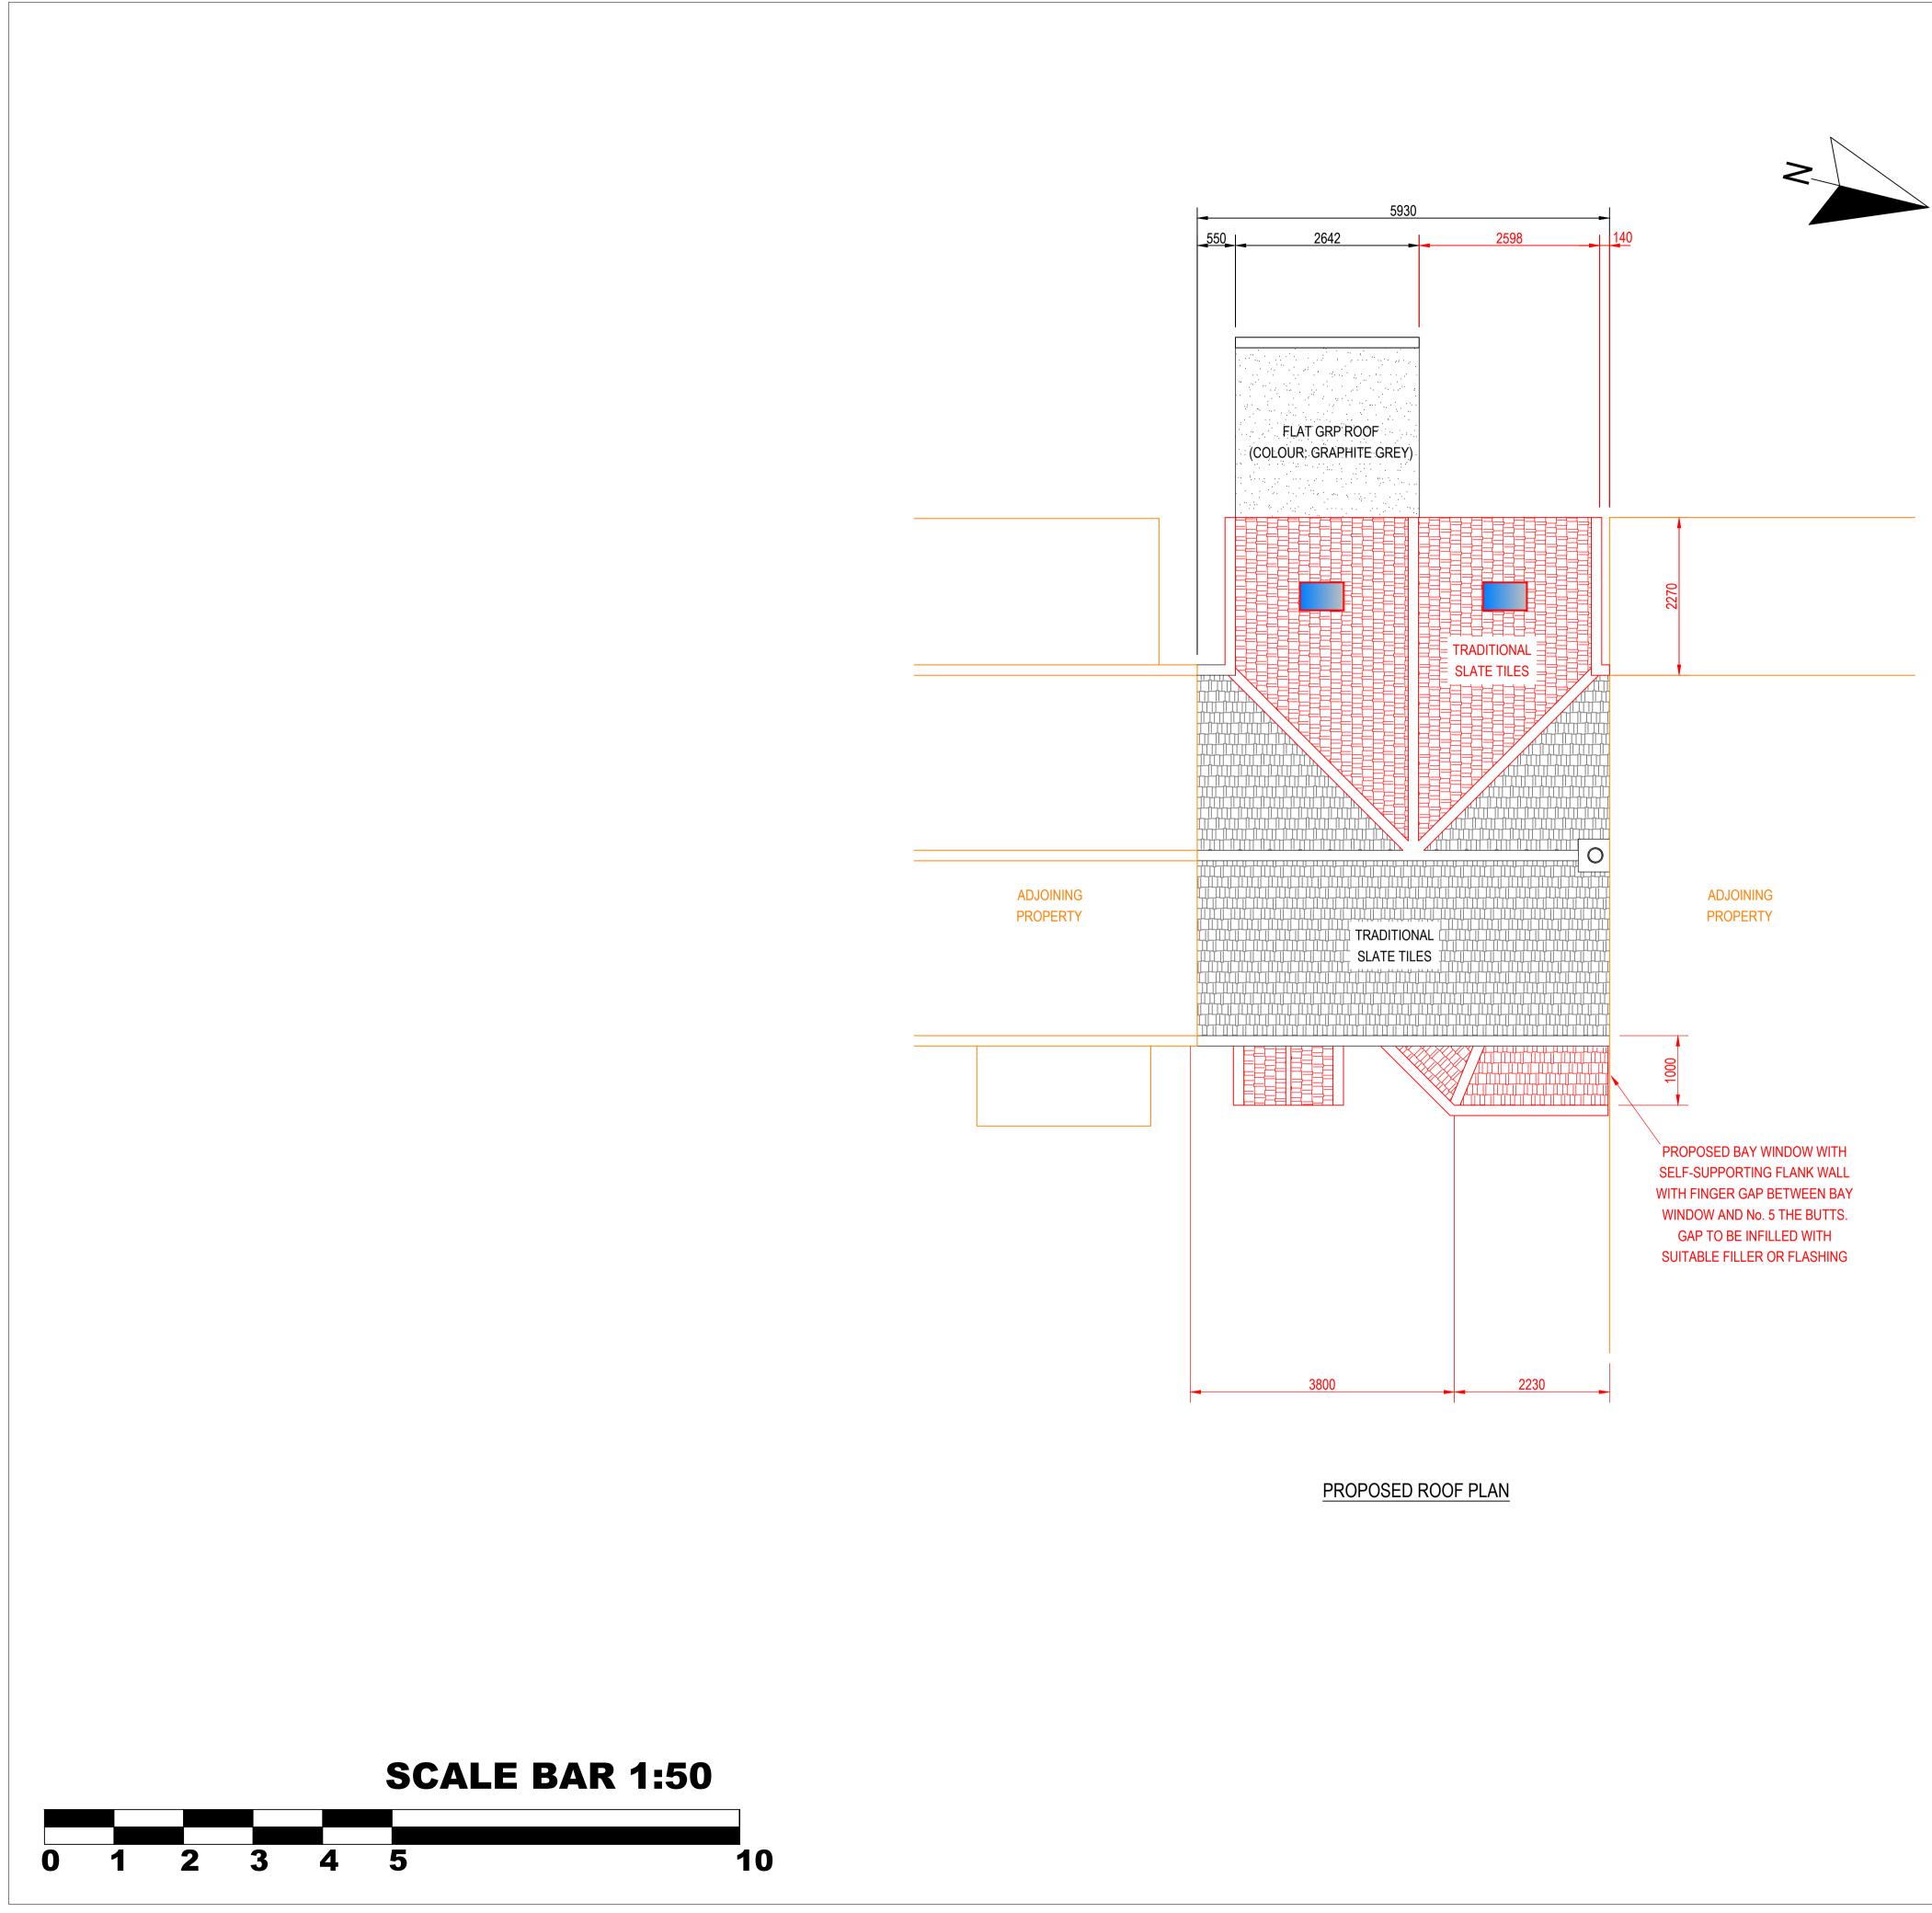

| RAWING TITLE | PROPOSED ROOF PLAN                          |                     |           |
|--------------|---------------------------------------------|---------------------|-----------|
| ONTRACT      | KATE AVERY, 2 THE BUTTS WARKWROTH, NE65 0SS |                     |           |
| DDELLED BY   | JAG                                         | ISSUE DATE          |           |
| ONTRACT NO   | C1124                                       | SCALE               | 1:50 @ A1 |
| RAWING No    | 11                                          | <b>REVISION No.</b> | С         |