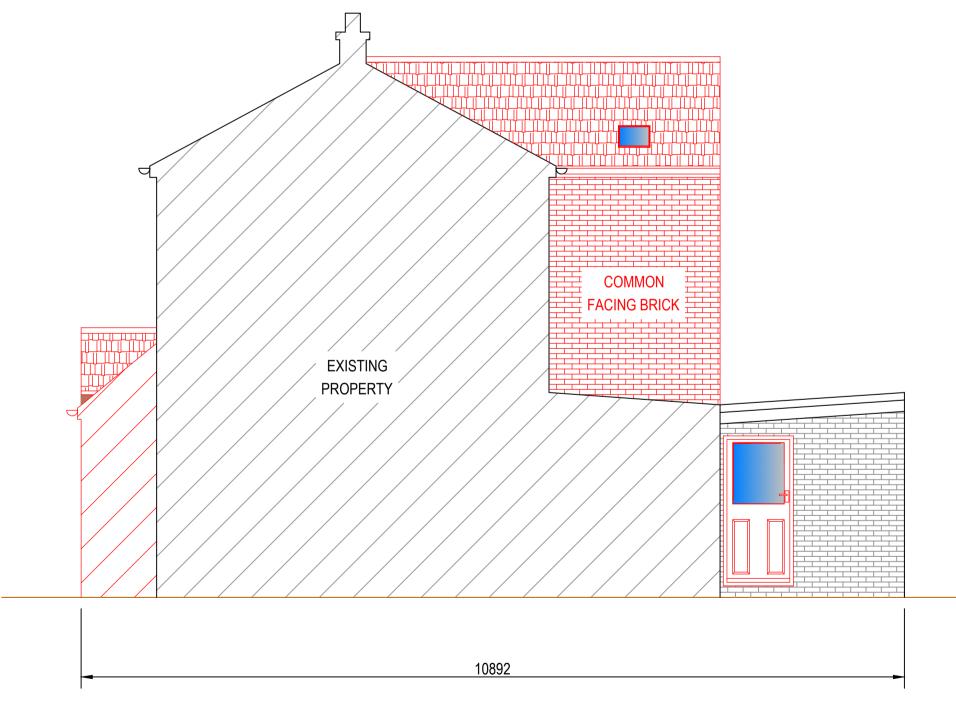

**SCALE BAR 1:50** 

PROPOSED SIDE (NORTH) ELEVATION

| С        | BAY WINDOW AMENDED TO SUIT CUSTOMER COMMENTS | 05-02-23      |
|----------|----------------------------------------------|---------------|
| В        | UPDATED TO SUIT CUSTOMER COMMENTS            | 20-01-23      |
| Α        | UPDATED TO SUIT CUSTOMER COMMENTS            | 24-10-22      |
| REV MARK | REVISION DESCRIPTION                         | REVISION DATE |
|          |                                              | •             |

## JAG TECHNICAL SERVICES LIMITED E-MAIL: JAMES.GRAINGER@JAGTECHNICALSERVICESLIMITED.CO.UK

WEBSITE: WWW.JAGTECHNICALSERVICESLIMITED.CO.UK

|                    |                              |              | _         |
|--------------------|------------------------------|--------------|-----------|
| DRAWING TITLE      | PROPOSED ELEVATION VIEWS     |              |           |
| CONTRACT           | KATE AVERY, 2 THE BUTTS WARK |              |           |
| MODELLED BY        | JAG                          | ISSUE DATE   |           |
| <b>CONTRACT NO</b> | C1124                        | SCALE        | 1:50 @ A1 |
| DRAWING No         | 12                           | REVISION No. | С         |