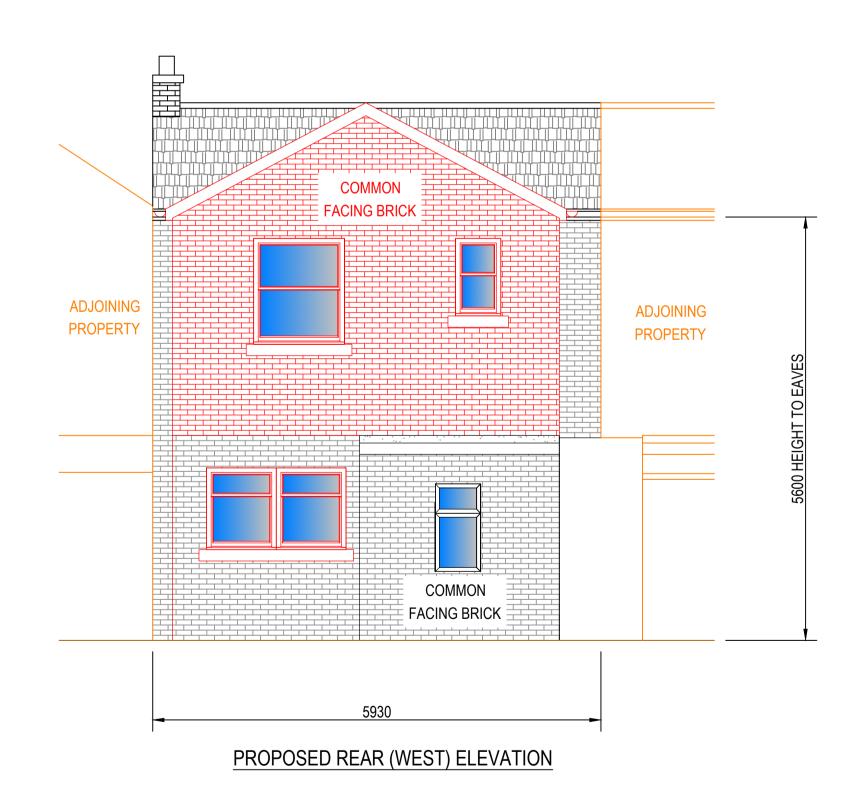

**SCALE BAR 1:50** 

PROPOSED SIDE (NORTH) ELEVATION

| С        | BAY WINDOW AMENDED TO SUIT CUSTOMER COMMENTS | 05-02-23      |
|----------|----------------------------------------------|---------------|
| В        | UPDATED TO SUIT CUSTOMER COMMENTS            | 20-01-23      |
| Α        | UPDATED TO SUIT CUSTOMER COMMENTS            | 24-10-22      |
| REV MARK | REVISION DESCRIPTION                         | REVISION DATE |
|          |                                              | •             |

## JAG TECHNICAL SERVICES LIMITED E-MAIL: JAMES.GRAINGER@JAGTECHNICALSERVICESLIMITED.CO.UK

WEBSITE: WWW.JAGTECHNICALSERVICESLIMITED.CO.UK

|                    |                              |              | _         |
|--------------------|------------------------------|--------------|-----------|
| DRAWING TITLE      | PROPOSED ELEVATION VIEWS     |              |           |
| CONTRACT           | KATE AVERY, 2 THE BUTTS WARK |              |           |
| MODELLED BY        | JAG                          | ISSUE DATE   |           |
| <b>CONTRACT NO</b> | C1124                        | SCALE        | 1:50 @ A1 |
| DRAWING No         | 12                           | REVISION No. | С         |