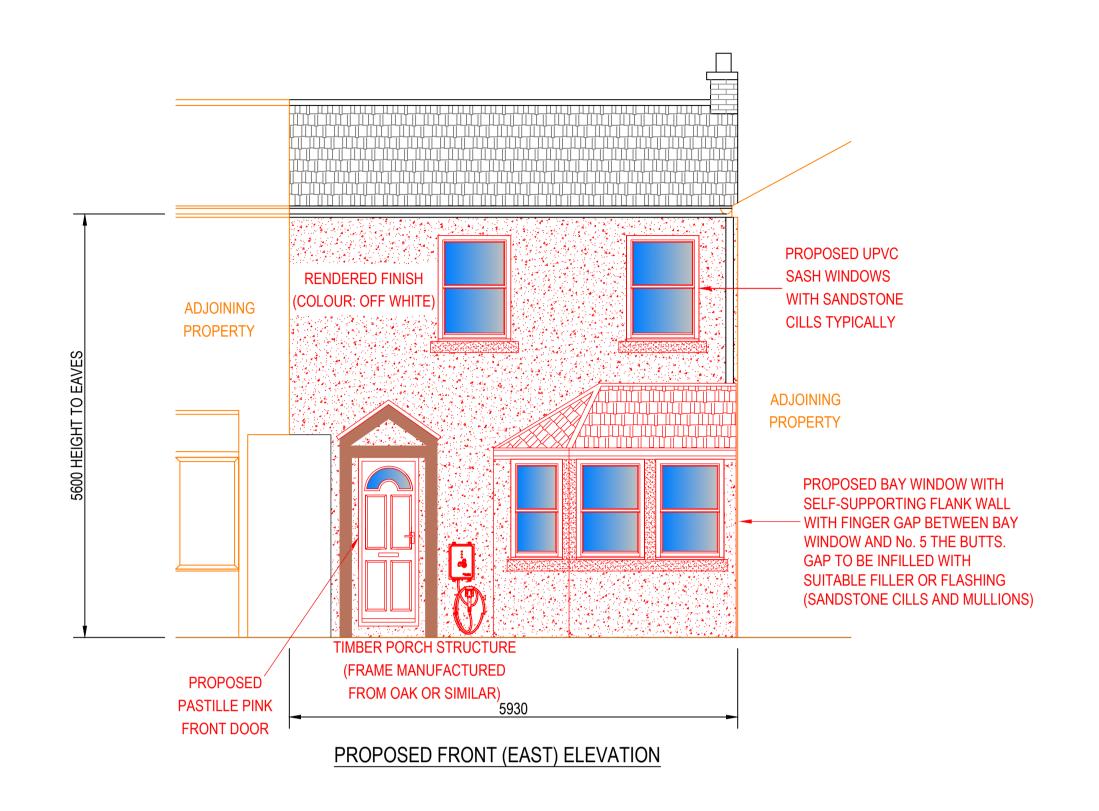

**SCALE BAR 1:50** 

PROPOSED SIDE (NORTH) ELEVATION

| С        | BAY WINDOW AMENDED TO SUIT CUSTOMER COMMENTS | 05-02-23      |
|----------|----------------------------------------------|---------------|
| В        | UPDATED TO SUIT CUSTOMER COMMENTS            | 20-01-23      |
| Α        | UPDATED TO SUIT CUSTOMER COMMENTS            | 24-10-22      |
| REV MARK | REVISION DESCRIPTION                         | REVISION DATE |
|          |                                              | •             |

## JAG TECHNICAL SERVICES LIMITED E-MAIL: JAMES.GRAINGER@JAGTECHNICALSERVICESLIMITED.CO.UK

WEBSITE: WWW.JAGTECHNICALSERVICESLIMITED.CO.UK

|                    |                              |              | _         |
|--------------------|------------------------------|--------------|-----------|
| DRAWING TITLE      | PROPOSED ELEVATION VIEWS     |              |           |
| CONTRACT           | KATE AVERY, 2 THE BUTTS WARK |              |           |
| MODELLED BY        | JAG                          | ISSUE DATE   |           |
| <b>CONTRACT NO</b> | C1124                        | SCALE        | 1:50 @ A1 |
| DRAWING No         | 12                           | REVISION No. | С         |