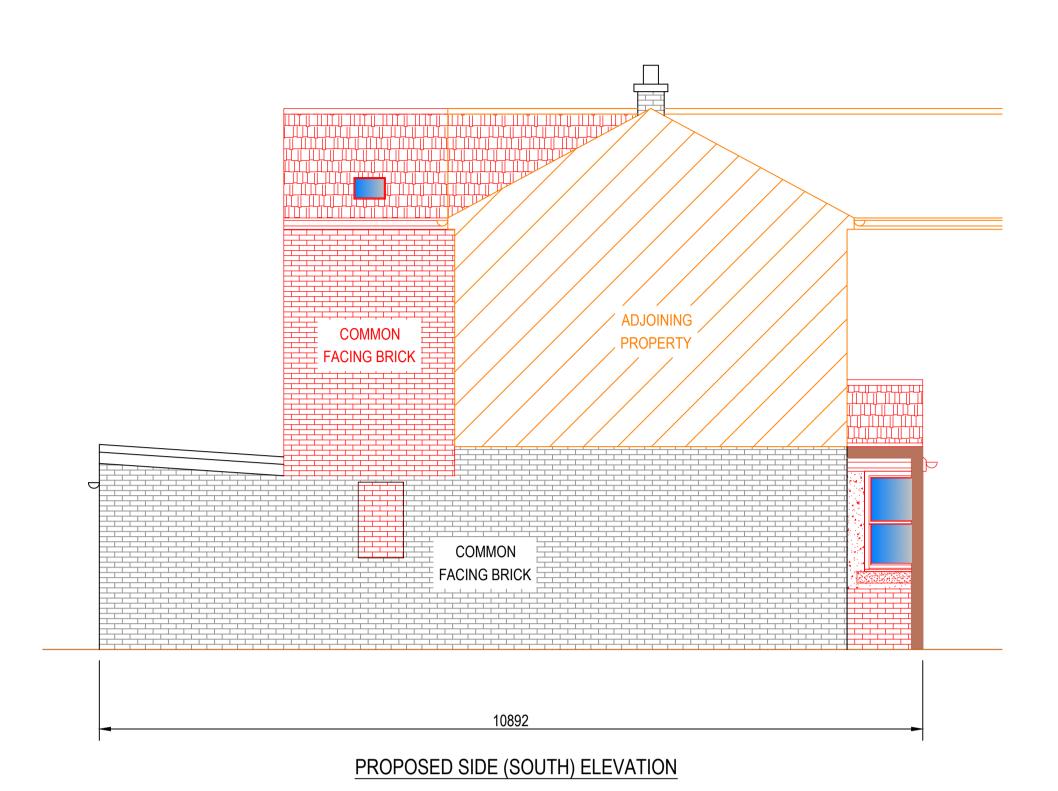

**SCALE BAR 1:50** 

PROPOSED SIDE (NORTH) ELEVATION

| С        | BAY WINDOW AMENDED TO SUIT CUSTOMER COMMENTS | 05-02-23      |
|----------|----------------------------------------------|---------------|
| В        | UPDATED TO SUIT CUSTOMER COMMENTS            | 20-01-23      |
| Α        | UPDATED TO SUIT CUSTOMER COMMENTS            | 24-10-22      |
| REV MARK | REVISION DESCRIPTION                         | REVISION DATE |
|          |                                              | •             |

## JAG TECHNICAL SERVICES LIMITED E-MAIL: JAMES.GRAINGER@JAGTECHNICALSERVICESLIMITED.CO.UK

WEBSITE: WWW.JAGTECHNICALSERVICESLIMITED.CO.UK

|                    |                              |              | _         |
|--------------------|------------------------------|--------------|-----------|
| DRAWING TITLE      | PROPOSED ELEVATION VIEWS     |              |           |
| CONTRACT           | KATE AVERY, 2 THE BUTTS WARK |              |           |
| MODELLED BY        | JAG                          | ISSUE DATE   |           |
| <b>CONTRACT NO</b> | C1124                        | SCALE        | 1:50 @ A1 |
| DRAWING No         | 12                           | REVISION No. | С         |