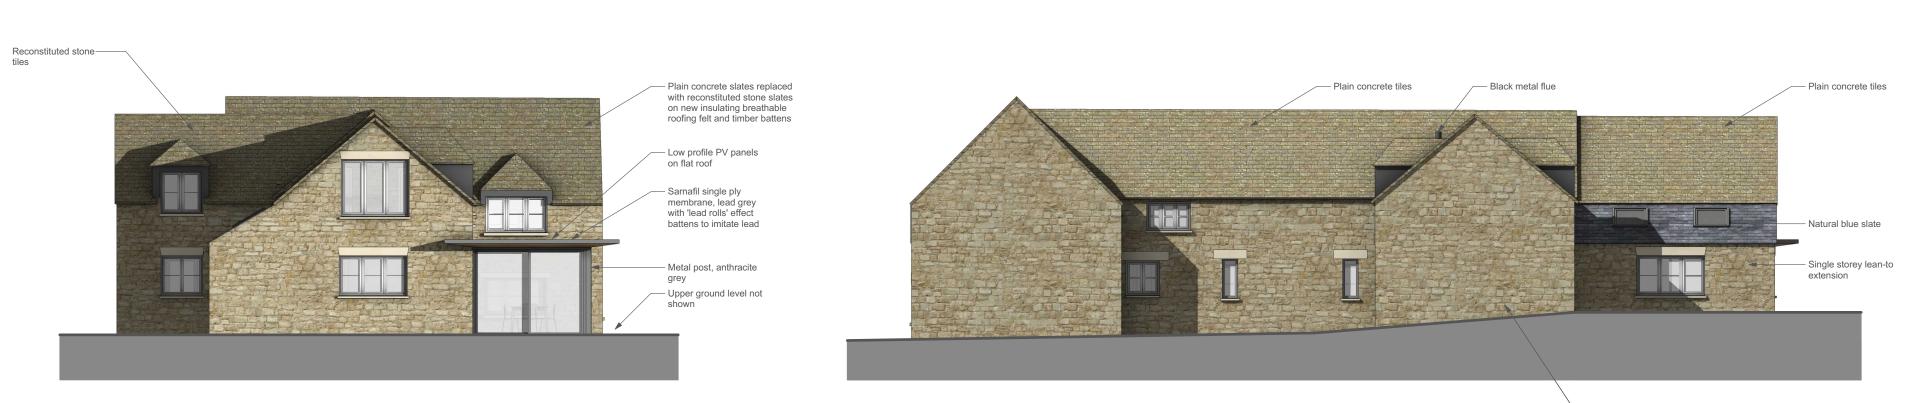

## SOUTH EAST ELEVATION

**NORTH WEST ELEVATION** 

**NORTH WEST ELEVATION** (without extension)

Hardwood French doors, paint colour TBC

NOTE: All windows and doors (except on principal elevation) to be replaced with heritage style flush casement windows / doors constructed from hardwood, painted heritage colour to be confirmed

## **NORTH EAST ELEVATION**

Natural stone to match house

CLIENT: Mr and Mrs Turner