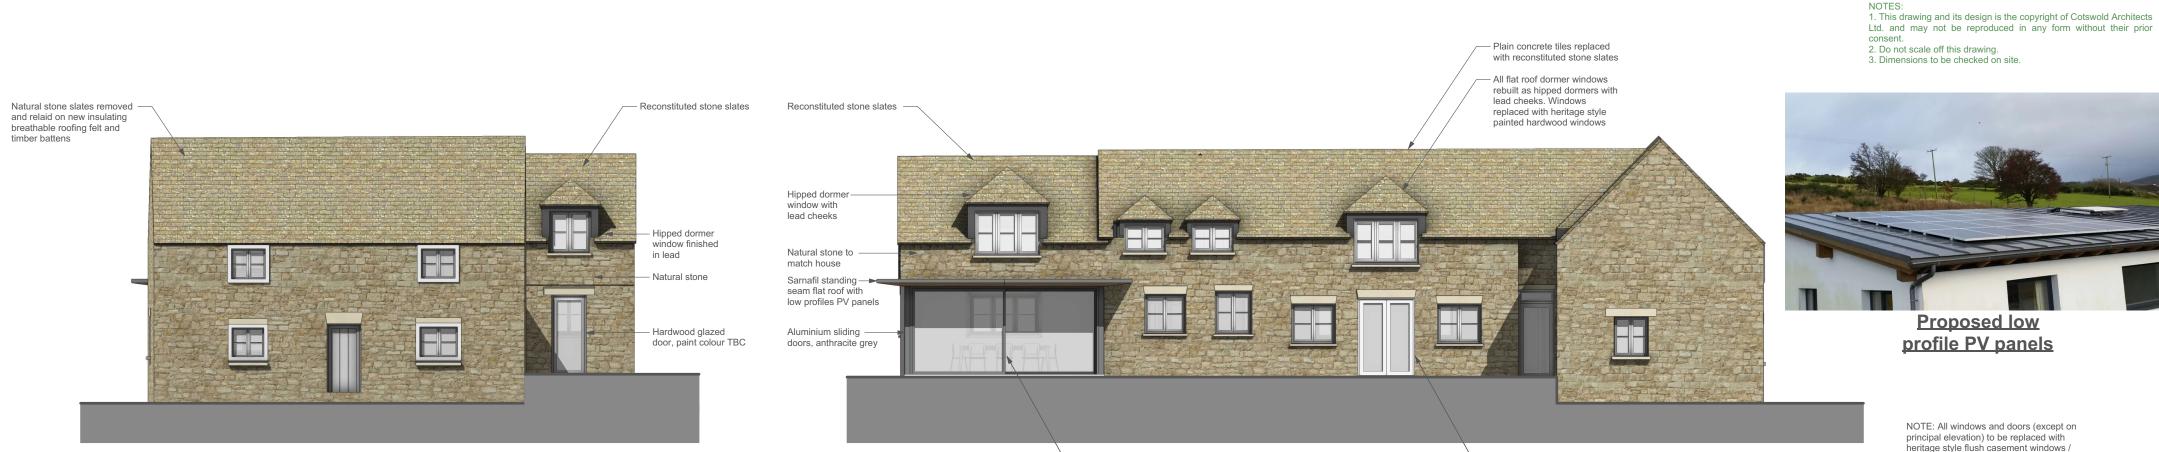

## SOUTH EAST ELEVATION

**NORTH WEST ELEVATION** 

**NORTH WEST ELEVATION** (without extension)

Hardwood French doors, paint colour TBC

NOTE: All windows and doors (except on principal elevation) to be replaced with heritage style flush casement windows / doors constructed from hardwood, painted heritage colour to be confirmed

## **NORTH EAST ELEVATION**

Natural stone to match house

CLIENT: Mr and Mrs Turner