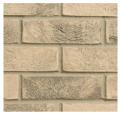

## MATERIALS:

Brickwork to be Forterra Belgravia Blend or similar. (Plot 11 & 13)

Brickwork to be Forterra Westcroft Red Multi or similar. (Plot 12)

Roof tiles to be a Sandroft Calderdale - Grey, Or similar.