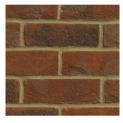

## MATERIALS:

Brickwork to be Forterra Belgravia Blend or similar. (Plot 11 & 13)

Brickwork to be Forterra Westcroft Red Multi or similar. (Plot 12)

Roof tiles to be a Sandroft Calderdale - Grey, Or similar.