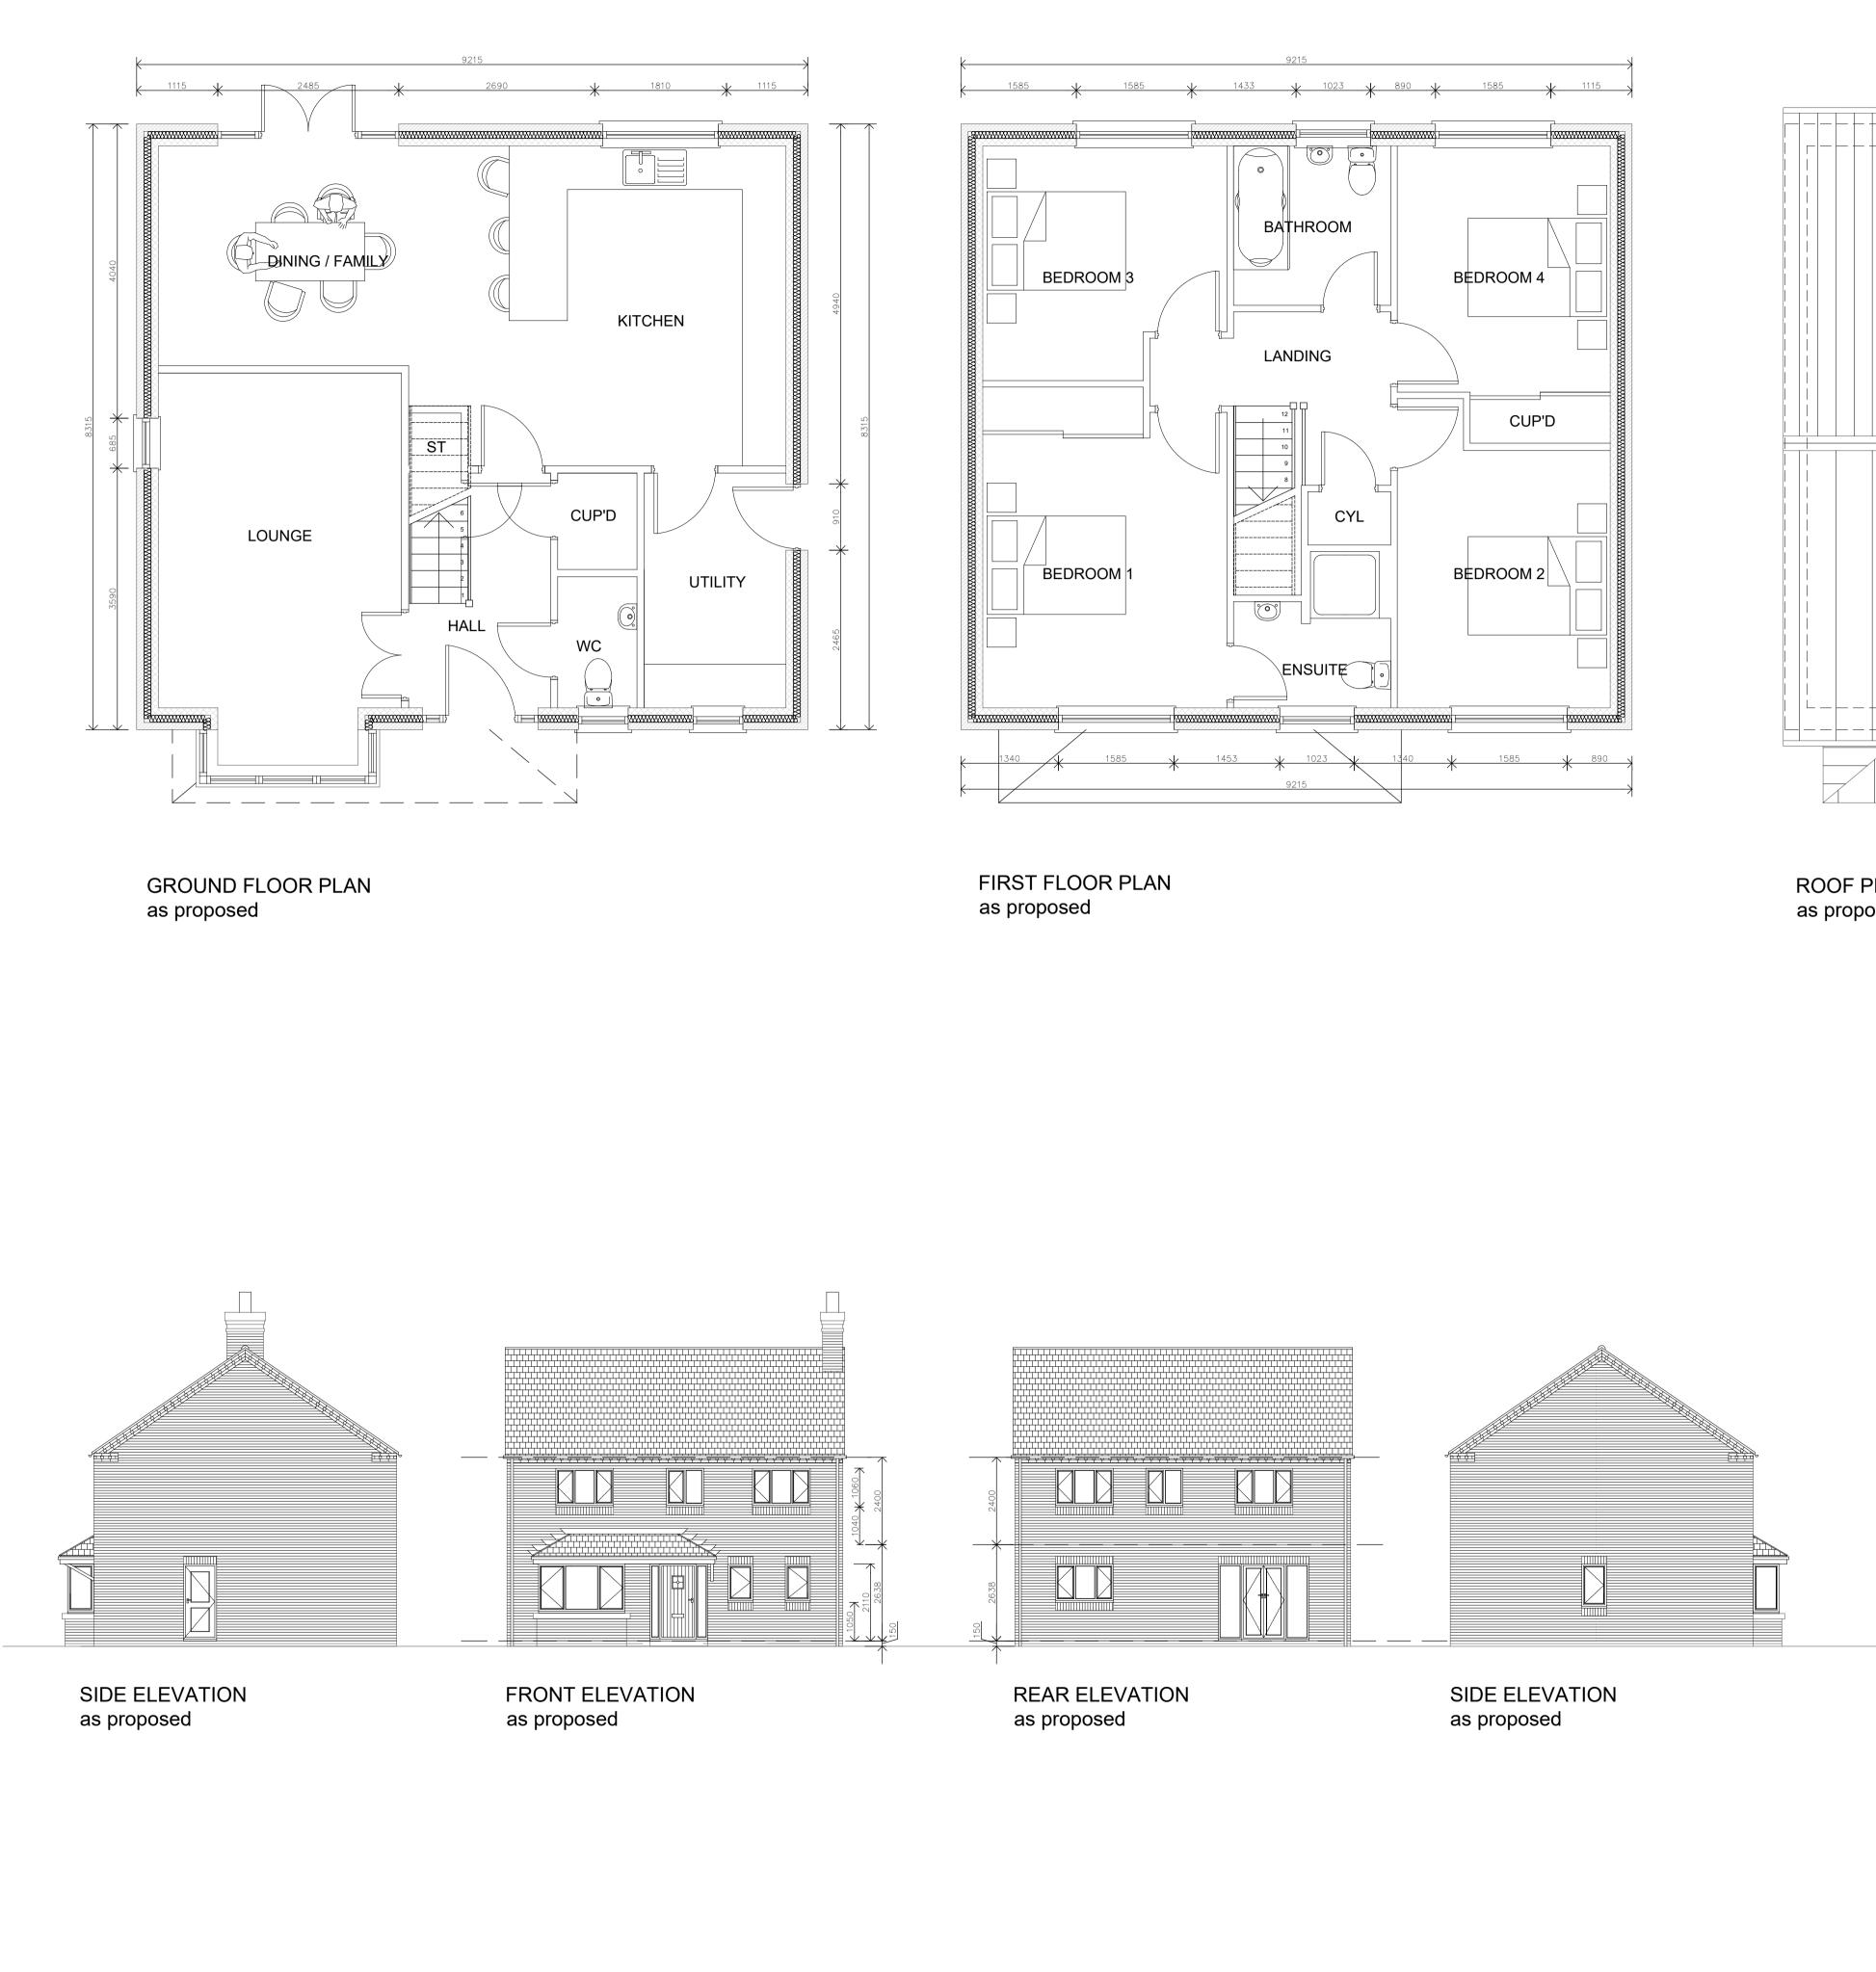

## Area Schedule:

Ground Floor - 67.5m2 First Floor - 66m2

Total Area - 133.5m2