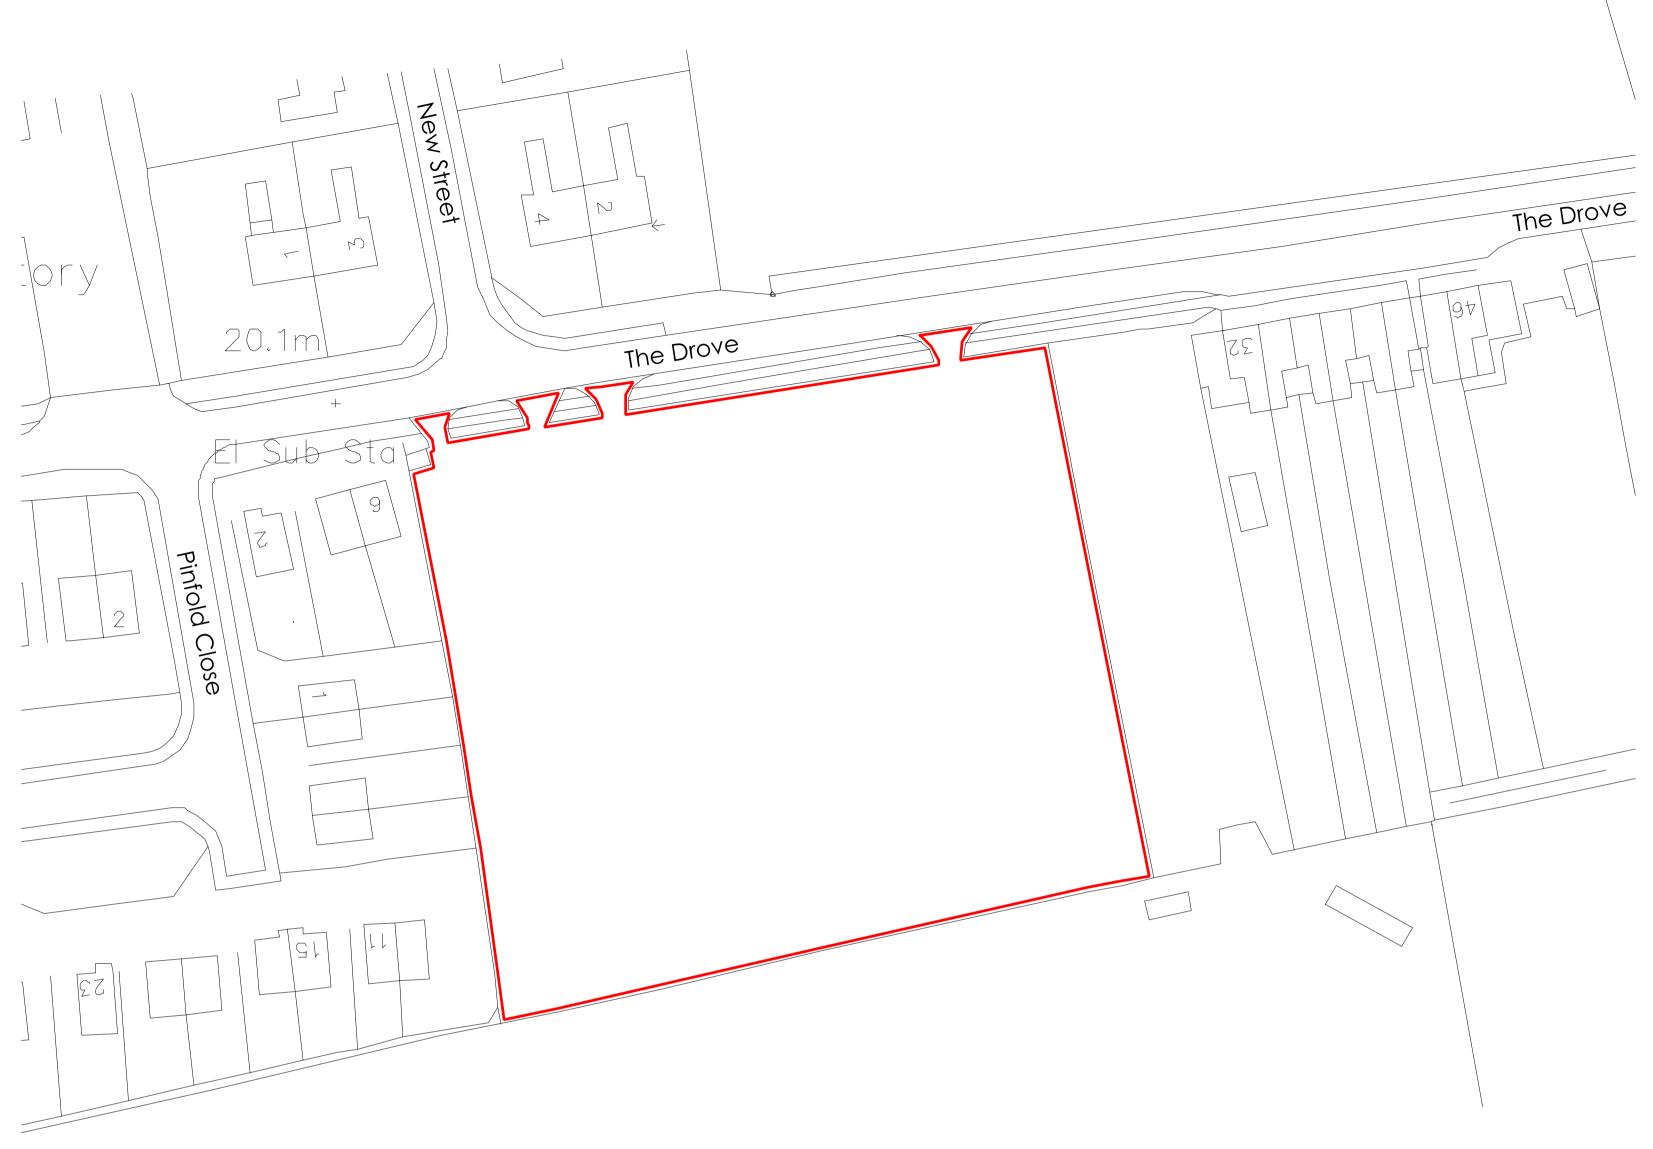

Ordnance Survey (c) Crown Copyright 2014. All rights reserved. Licence Number 100022432

Location Plan @ 1:500

Location Plan @ 1:1250

Do NOT scale from this drawing. Use dimensions illustrated only. All dimensions and levels are in millimeters. All dimensions and levels shall be verified onsite before proceeding with works.

Drawing Status

PLANNING

Project

Morgan Lowe Homes Ltd, Proposed Residential Development off The Drove, Osbournby, Sleaford

Title

Location Plan

019-004

| Drawn       | Chec | ked  |            | Date |     |
|-------------|------|------|------------|------|-----|
| PRM         | PRM  |      | 22/08/2022 |      |     |
| Scale       |      |      | Plot at    |      |     |
| As Noted    |      |      |            | A1   |     |
| Project No. |      | Drav | ving No.   |      | Rev |