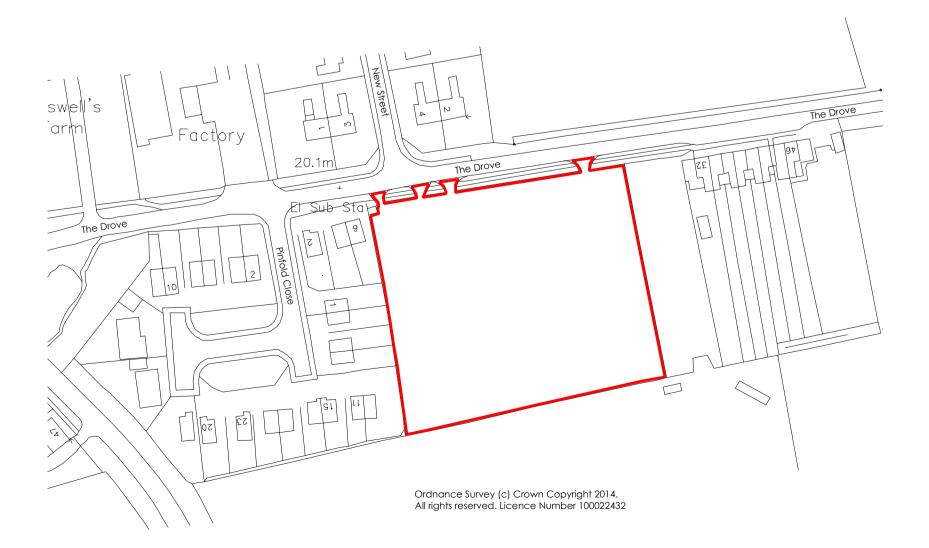

Ordnance Survey (c) Crown Copyright 2014. All rights reserved. Licence Number 100022432

Location Plan @ 1:500

Location Plan @ 1:1250

Do NOT scale from this drawing. Use dimensions illustrated only. All dimensions and levels are in millimeters. All dimensions and levels shall be verified onsite before proceeding with works.

Drawing Status

PLANNING

Project

Morgan Lowe Homes Ltd, Proposed Residential Development off The Drove, Osbournby, Sleaford

Title

Location Plan

019-004

| Drawn       | Chec | ked  |            | Date |     |
|-------------|------|------|------------|------|-----|
| PRM         | PRM  |      | 22/08/2022 |      |     |
| Scale       |      |      | Plot at    |      |     |
| As Noted    |      |      |            | A1   |     |
| Project No. |      | Drav | ving No.   |      | Rev |