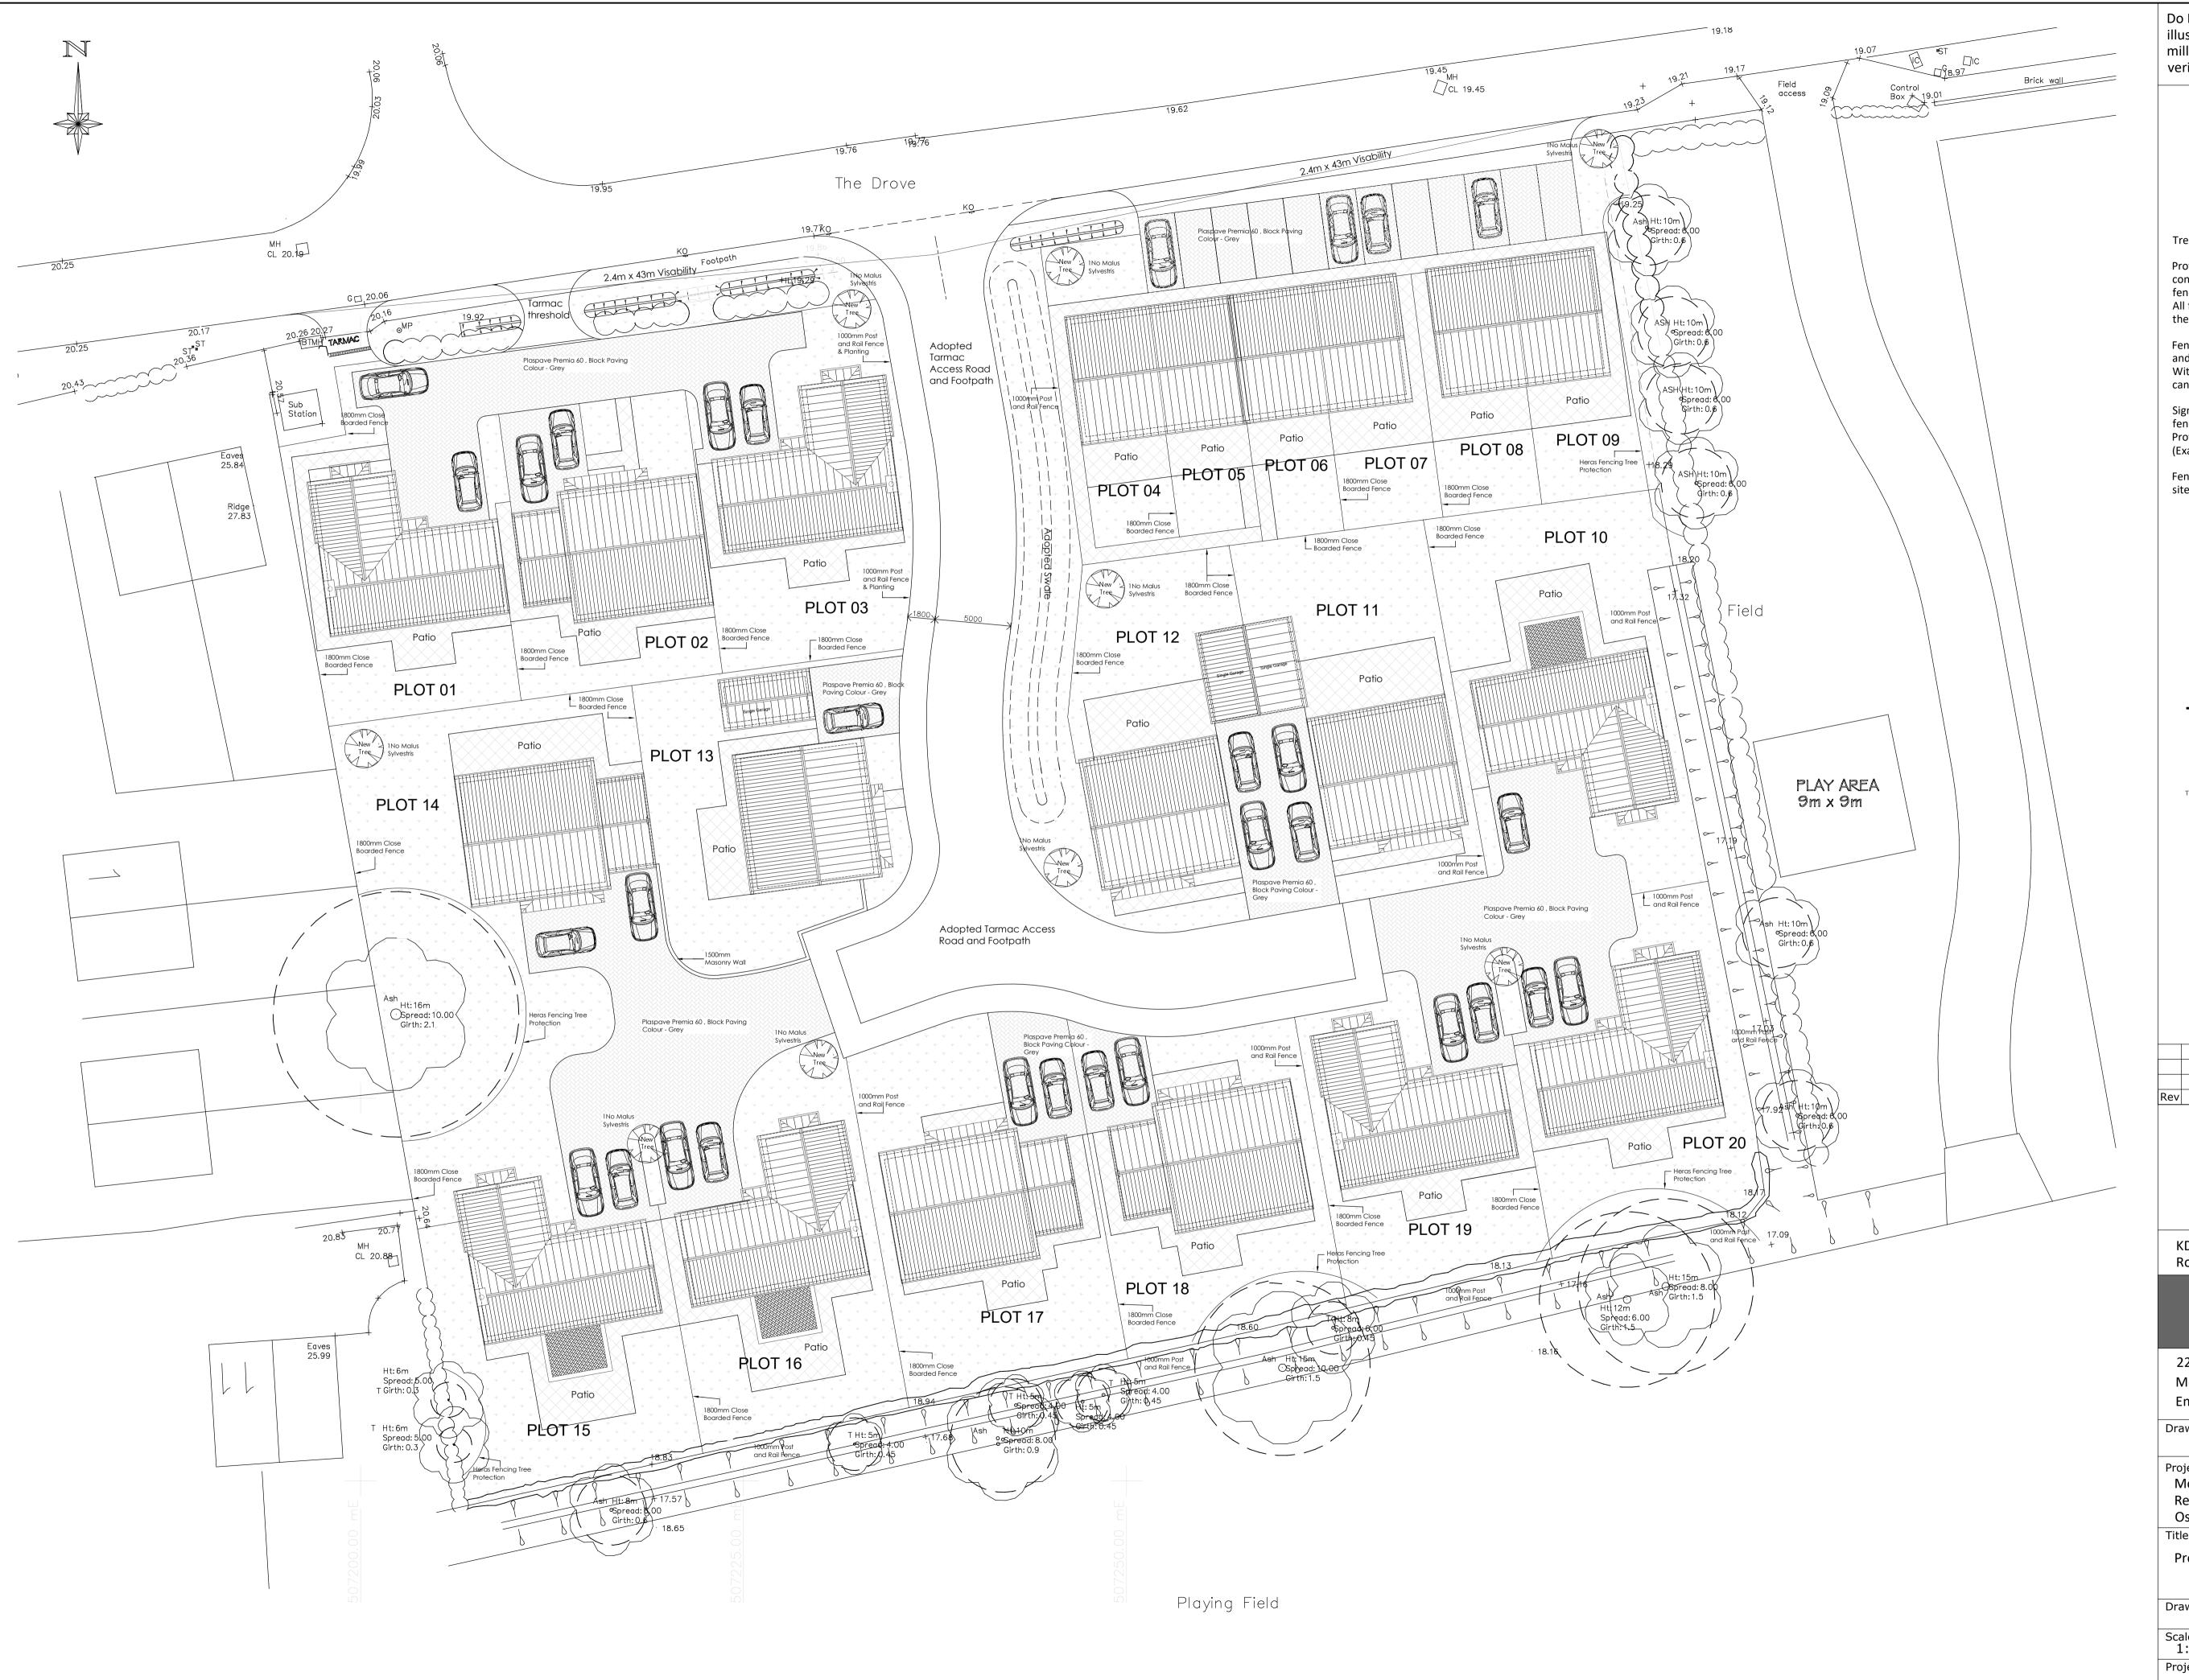

## PLANNING DRAWINGS

Tree Protection:

Protected trees shall be protected during the construction works, inline with a 1800mm high Heras fence, with weighted base feet and rackers as required. All fences to be placed 1000mm beyond the canopy of the protected tree.

Fences to be retained throughout the construction works and be retained until such works have been completed. Within protected zones, no material or vehicle trafficing can take place.

Signs to be hung in each section fo Heras tree protection fencing with wording similar to the effect of "Tree Protection Zone, Do not enter, Do not remove fence". (Example below)

Fencing to be one of the first operations to take place on site to avoid and accidentale damage.