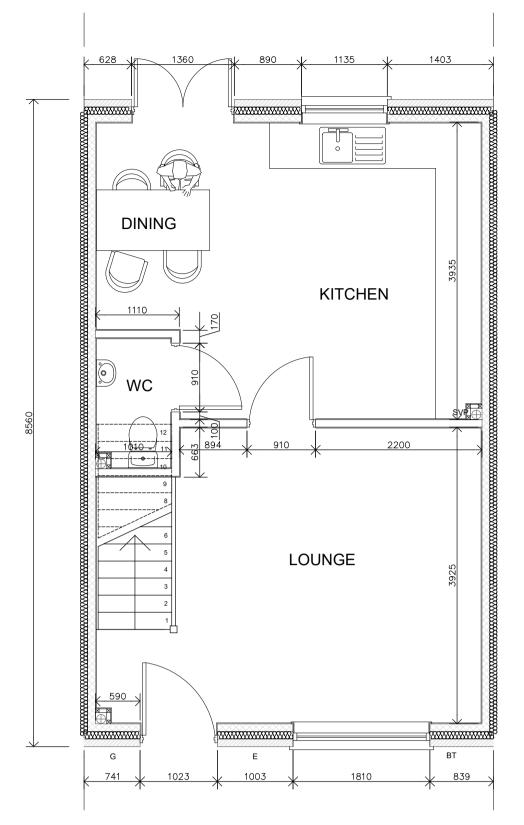

Area Schedule:

Ground Floor - 40m2 First Floor - 40m2

Total Area - 80m2

MATERIALS:

Brickwork to be Forterra Belgravia Blend or similar.

Roof tiles to be a Sandroft Calderdale - Grey, Or similar.

Windows Cream UPVC