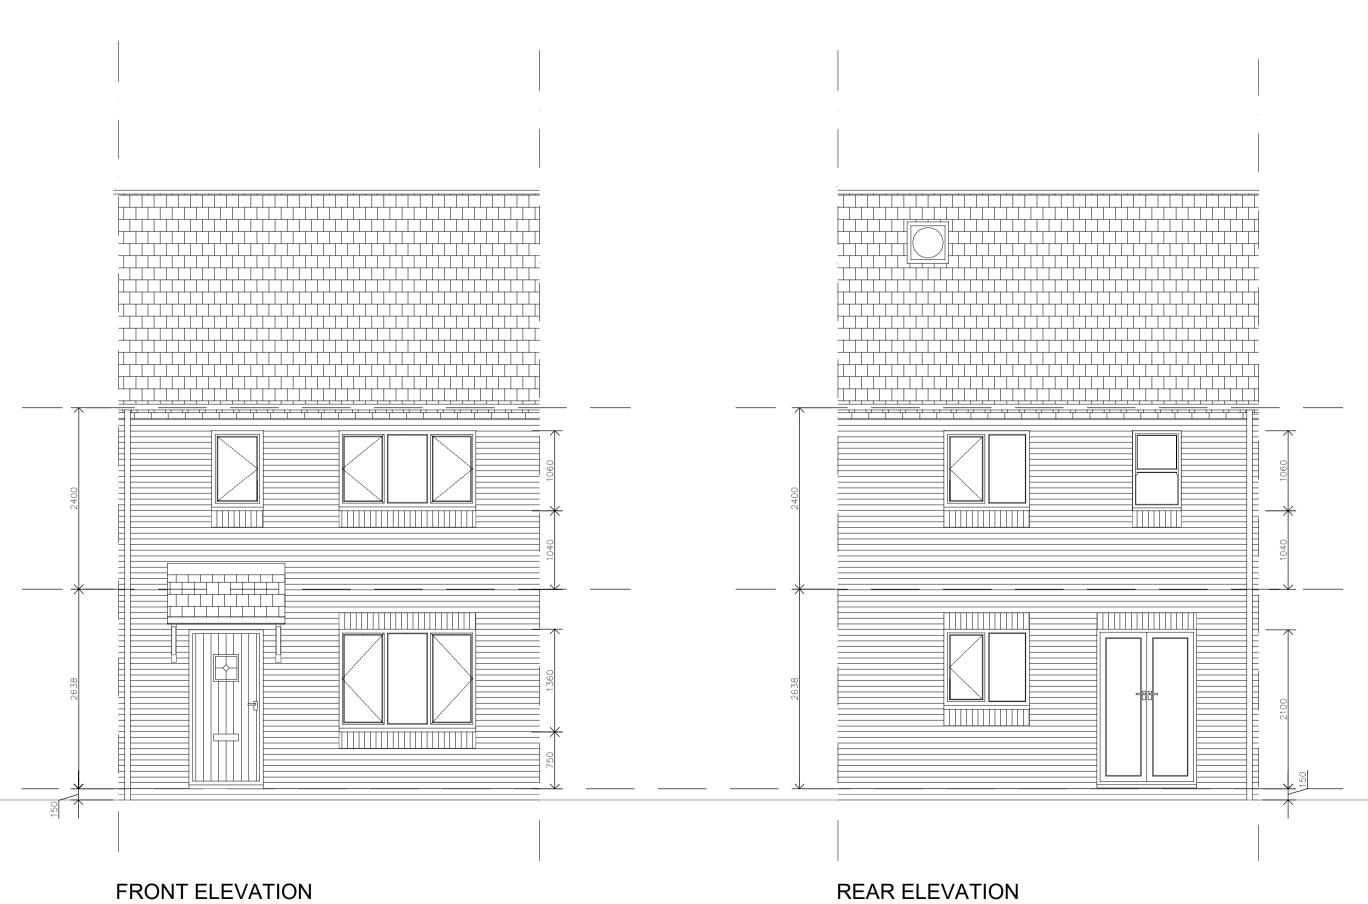

as proposed

as proposed

**ROOF PLAN** as proposed

REAR ELEVATION as proposed

Do NOT scale from this drawing. Use dimensions illustrated only. All dimensions and levels are in millimeters. All dimensions and levels shall be verified onsite before proceeding with works.

Area Schedule:

Ground Floor - 40m2 First Floor - 40m2

Total Area - 80m2

MATERIALS:

Brickwork to be Forterra Belgravia Blend or similar.

Roof tiles to be a Sandroft Calderdale - Grey, Or similar.

Windows Cream UPVC

All gable wall, head and cill brickwork details to utilise the same facing brick as the main dwelling.

KDC Properties Ltd, The Elms, Doncaster Road, Rotherham, South Yorkshire, England, S65 1DY

22 Low Road, Worlaby. North Lincs, DN20 0LX Mobile: 07841013033 Email: peter@y6architectural.co.uk