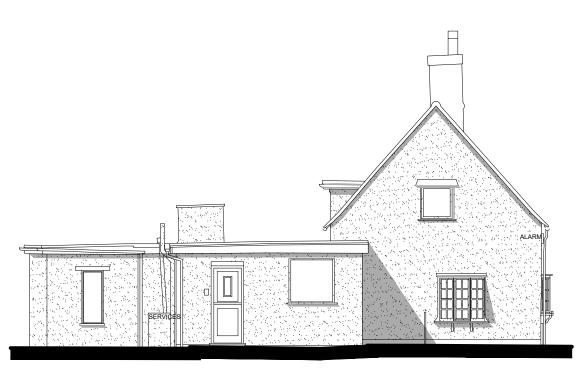

Elevation 5 Scale 1:100

Elevation 6 Scale 1:100

5

3

2

4

6

7

8

9

10m

0 1

Scale @ 1:100

Elevation 2 Scale 1:100

Elevation 1 Scale 1:100

- This drawing is not to be scaled.
  Contractors must check all dimensions on site, Architect to be notified of any discrepancies in figured dimensions.
  No part of this drawing should be reproduced in any manner without written permission of M P Architects LLP except for the use it was created for.

T: 01277 364979 E: info@mparchitectsllp.co.uk W: www.mparchitectsIlp.co.uk

| Status     | FOR PLANNING                                        |             |              |
|------------|-----------------------------------------------------|-------------|--------------|
| Project    | 4 Stondon Green, Stondon Massey,<br>Essex, CM15 0EN |             |              |
| Drawing    | Existing Elevations                                 |             |              |
| Scale      | As indicated @ A3                                   | Date        | January 2023 |
| Drawn by   | NH                                                  | Project no. | 2710         |
| Checked by | MP                                                  | Drawing no. | 04           |
|            |                                                     | Revision    | А            |