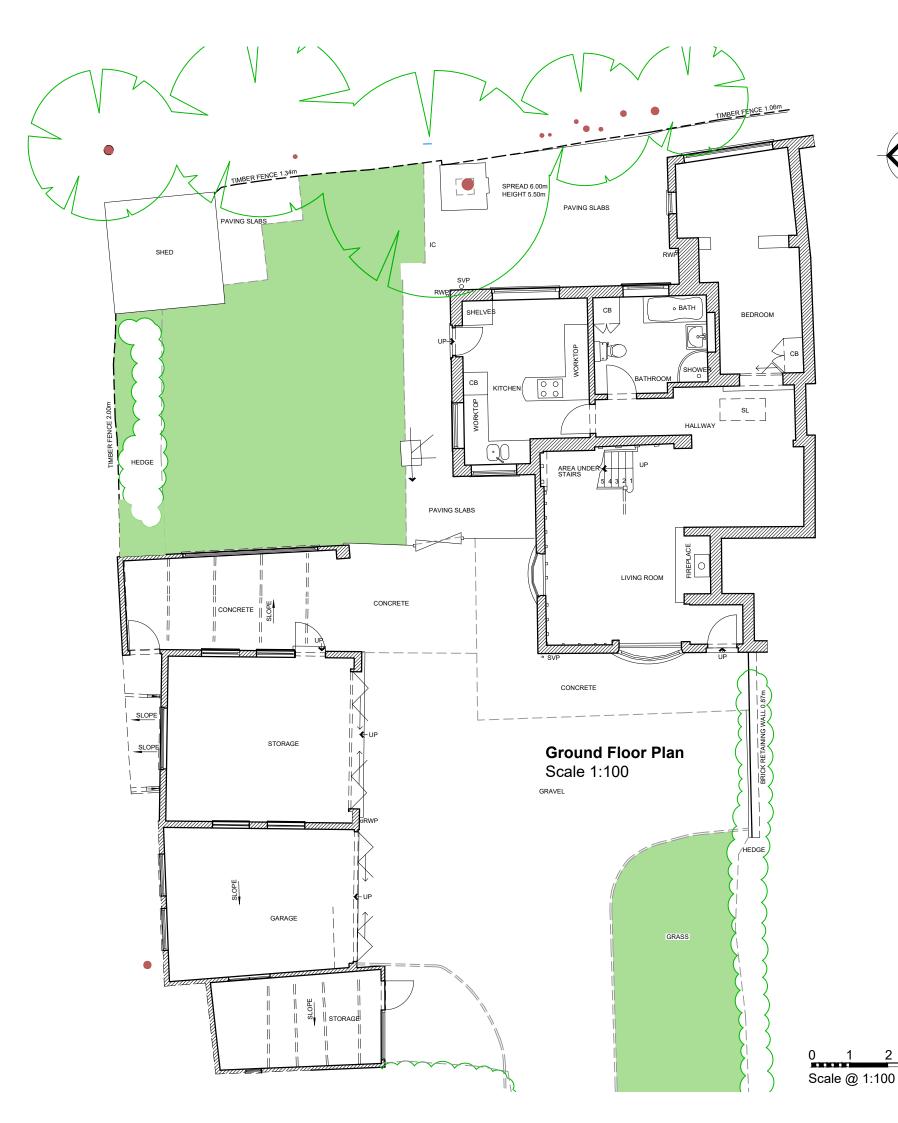

## MP ARCHITECTS LLP CHARTERED ARCHITECTS

Great Bansons, Bansons Lane, Ongar, Essex. CM5 9AR

T: 01277 364979 E: info@mparchitectsIlp.co.uk W: www.mparchitectsIIp.co.uk

| Status  | FOR PLANNING                                        |
|---------|-----------------------------------------------------|
| Project | 4 Stondon Green, Stondon Massey,<br>Essex, CM15 0EN |
| Drawing | Existing Floor Plans                                |