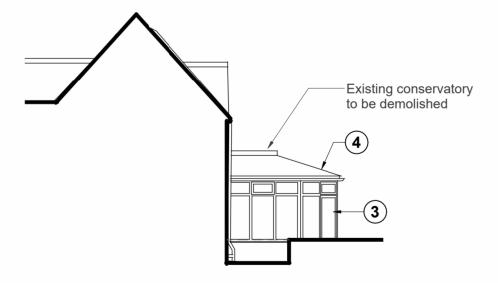

## Key to Materials

| Ref | Description                                                          |  |  |  |
|-----|----------------------------------------------------------------------|--|--|--|
| 1   | Natural stone                                                        |  |  |  |
| 2   | Tiles                                                                |  |  |  |
| 3   | Painted timber windows/ doors                                        |  |  |  |
| 4   | Felt                                                                 |  |  |  |
| 5   | Aluminium framed doors, windows and posts                            |  |  |  |
| 6   | Standing seam metal flat roof with metal fascias and rainwater goods |  |  |  |