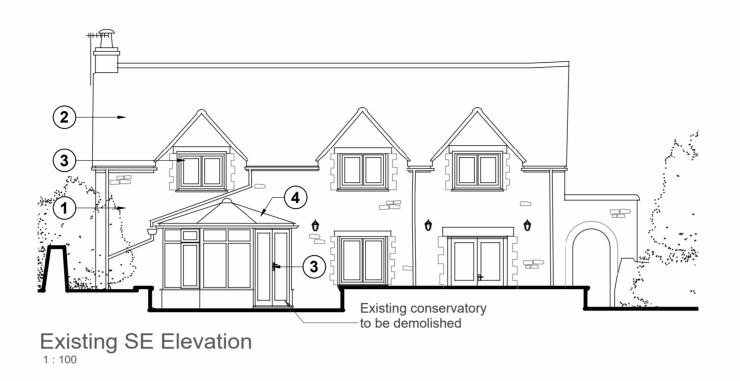

## Key to Materials

| Ref | Description                                                          |  |  |  |
|-----|----------------------------------------------------------------------|--|--|--|
| 1   | Natural stone                                                        |  |  |  |
| 2   | Tiles                                                                |  |  |  |
| 3   | Painted timber windows/ doors                                        |  |  |  |
| 4   | Felt                                                                 |  |  |  |
| 5   | Aluminium framed doors, windows and posts                            |  |  |  |
| 6   | Standing seam metal flat roof with metal fascias and rainwater goods |  |  |  |

Joshua Hovey Architects Ltd 4 Market Place, Fairford, GL74AB 01285 339021 info@joshuahovey.co.uk www.joshuahovey.co.uk

Planning

Garden Room Extension

Katy and Neil Wright

Hayward Cottage, Chedworth

**Existing Elevations** 