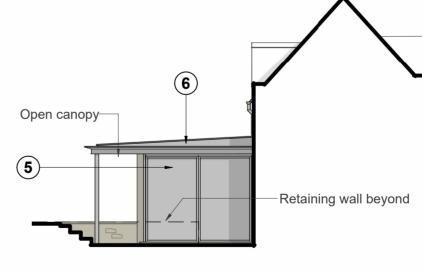

| Ref<br>1                                                                                        | Description                                                                                                                                                                             |
|-------------------------------------------------------------------------------------------------|-----------------------------------------------------------------------------------------------------------------------------------------------------------------------------------------|
| 1                                                                                               | -                                                                                                                                                                                       |
|                                                                                                 | Natural stone                                                                                                                                                                           |
| 2                                                                                               | Tiles                                                                                                                                                                                   |
| 3                                                                                               | Painted timber windows/<br>doors                                                                                                                                                        |
| 4                                                                                               | Felt                                                                                                                                                                                    |
| 5                                                                                               | Aluminium framed doors windows and posts                                                                                                                                                |
| 6                                                                                               | Standing seam metal fla<br>roof with metal fascias<br>and rainwater goods                                                                                                               |
|                                                                                                 |                                                                                                                                                                                         |
|                                                                                                 | JHA                                                                                                                                                                                     |
|                                                                                                 | JHA<br>Joshua Hovey Architects Ltd<br>Market Place, Fairford, GL74AE<br>01285 339021<br>info@joshuahovey.co.uk<br>www.joshuahovey.co.uk                                                 |
| 4 [<br>Sheet Stat                                                                               | Market Place, Fairford, GL74AE<br>01285 339021<br>info@joshuahovey.co.uk<br>www.joshuahovey.co.uk                                                                                       |
| 4 f<br>Sheet Stat<br>Plar<br>Project Na                                                         | Market Place, Fairford, GL74AE<br>01285 339021<br>info@joshuahovey.co.uk<br>www.joshuahovey.co.uk                                                                                       |
| 4 1<br>Sheet Stat<br>Plar<br>Project Na<br>Garu<br>Client                                       | Market Place, Fairford, GL74AE<br>01285 339021<br>info@joshuahovey.co.uk<br>www.joshuahovey.co.uk                                                                                       |
| 4 1<br>Sheet Stat<br>Plar<br>Project Na<br>Gard<br>Client<br>Katy<br>Site                       | Market Place, Fairford, GL74AE<br>01285 339021<br>info@joshuahovey.co.uk<br>www.joshuahovey.co.uk                                                                                       |
| 4 1<br>Sheet Stat<br>Plar<br>Project Na<br>Gard<br>Client<br>Katy<br>Site<br>Hay<br>Sheet Title | Market Place, Fairford, GL74AB<br>01285 339021<br>info@joshuahovey.co.uk<br>www.joshuahovey.co.uk<br>us<br>inning<br>den Room Extension<br>/ and Neil Wright<br>ward Cottage, Chedworth |