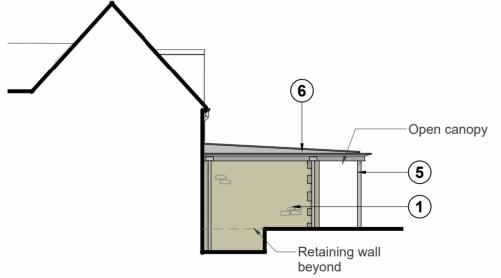

| Ref<br>1                                                                                        | Description                                                                                                                                                                             |
|-------------------------------------------------------------------------------------------------|-----------------------------------------------------------------------------------------------------------------------------------------------------------------------------------------|
| 1                                                                                               | -                                                                                                                                                                                       |
|                                                                                                 | Natural stone                                                                                                                                                                           |
| 2                                                                                               | Tiles                                                                                                                                                                                   |
| 3                                                                                               | Painted timber windows/<br>doors                                                                                                                                                        |
| 4                                                                                               | Felt                                                                                                                                                                                    |
| 5                                                                                               | Aluminium framed doors windows and posts                                                                                                                                                |
| 6                                                                                               | Standing seam metal fla<br>roof with metal fascias<br>and rainwater goods                                                                                                               |
|                                                                                                 |                                                                                                                                                                                         |
|                                                                                                 | JHA                                                                                                                                                                                     |
|                                                                                                 | JHA<br>Joshua Hovey Architects Ltd<br>Market Place, Fairford, GL74AE<br>01285 339021<br>info@joshuahovey.co.uk<br>www.joshuahovey.co.uk                                                 |
| 4 [<br>Sheet Stat                                                                               | Market Place, Fairford, GL74AE<br>01285 339021<br>info@joshuahovey.co.uk<br>www.joshuahovey.co.uk                                                                                       |
| 4 f<br>Sheet Stat<br>Plar<br>Project Na                                                         | Market Place, Fairford, GL74AE<br>01285 339021<br>info@joshuahovey.co.uk<br>www.joshuahovey.co.uk                                                                                       |
| 4 1<br>Sheet Stat<br>Plar<br>Project Na<br>Garu<br>Client                                       | Market Place, Fairford, GL74AE<br>01285 339021<br>info@joshuahovey.co.uk<br>www.joshuahovey.co.uk                                                                                       |
| 4 1<br>Sheet Stat<br>Plar<br>Project Na<br>Gard<br>Client<br>Katy<br>Site                       | Market Place, Fairford, GL74AE<br>01285 339021<br>info@joshuahovey.co.uk<br>www.joshuahovey.co.uk                                                                                       |
| 4 1<br>Sheet Stat<br>Plar<br>Project Na<br>Gard<br>Client<br>Katy<br>Site<br>Hay<br>Sheet Title | Market Place, Fairford, GL74AB<br>01285 339021<br>info@joshuahovey.co.uk<br>www.joshuahovey.co.uk<br>us<br>inning<br>den Room Extension<br>/ and Neil Wright<br>ward Cottage, Chedworth |