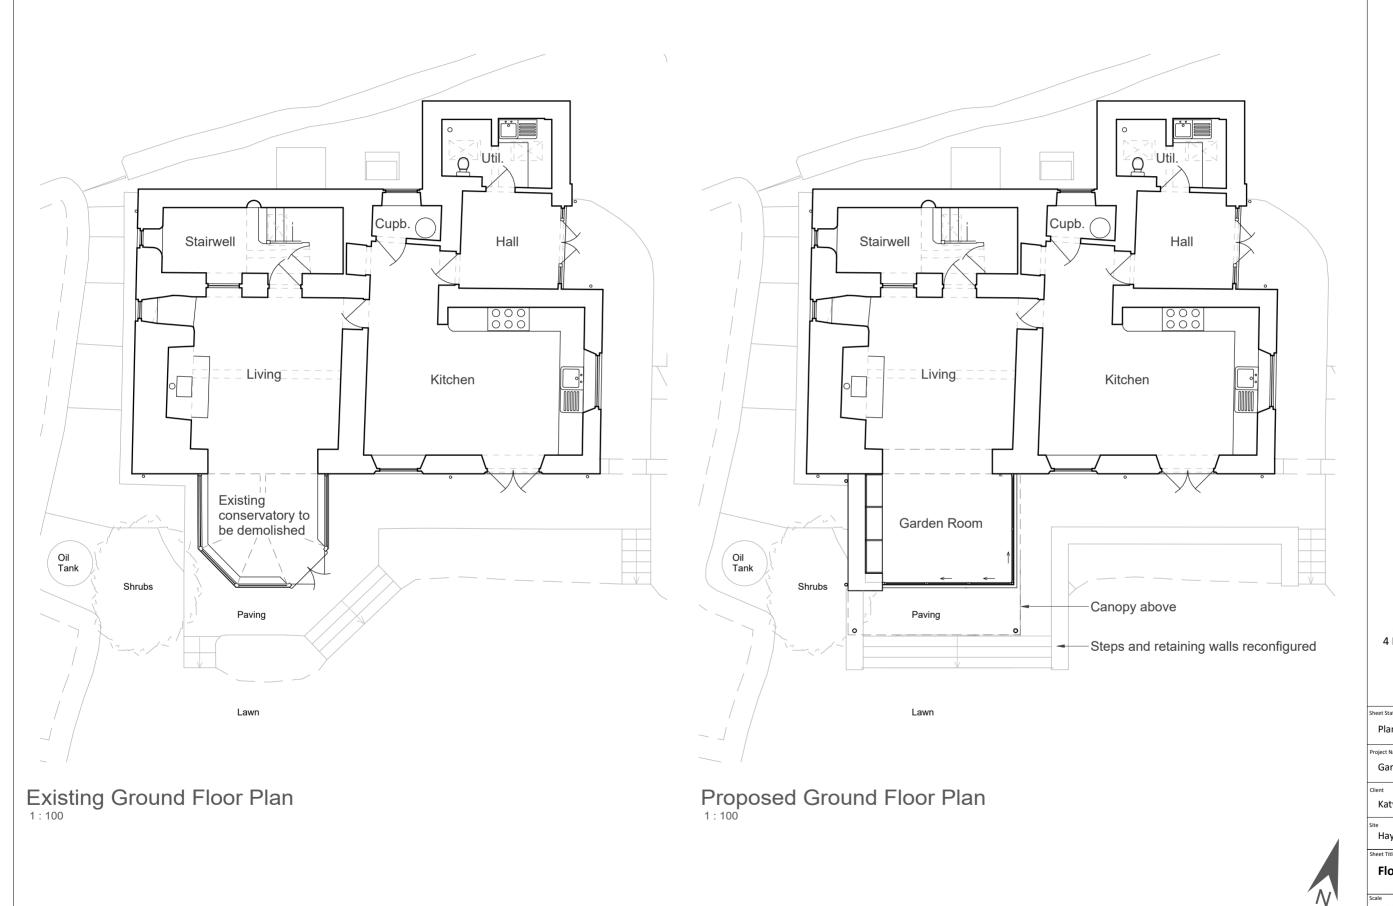

Joshua Hovey Architects Ltd 4 Market Place, Fairford, GL74AB 01285 339021 info@joshuahovey.co.uk www.joshuahovey.co.uk

Sheet Status Planning

roiect Name

Garden Room Extension

5m

Katy and Neil Wright

Hayward Cottage, Chedworth

Floor Plans

| Scale      |              | Sheet Size |                  | Date       |  |
|------------|--------------|------------|------------------|------------|--|
| 1:100      |              | A3         |                  | 03.03.2023 |  |
| Project No | Sheet Number |            | Current Revision |            |  |
| 1042       | PL-002       |            | R                | ev A       |  |