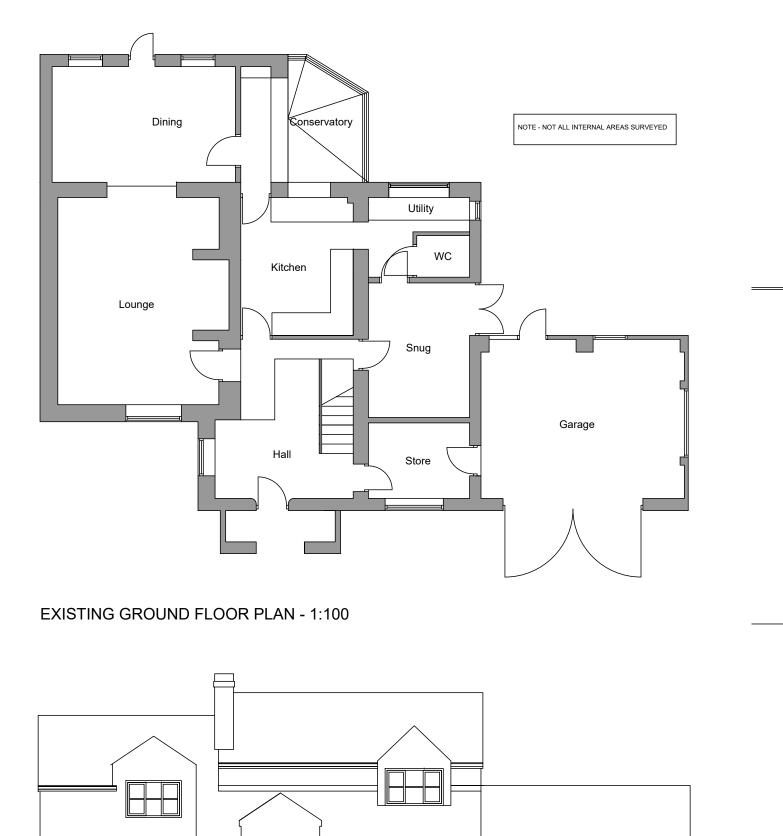

## **EXISTING EAST ELEVATION- 1:100**

Project Name: Mr & Mrs Eames - Wragg Croft, Hamshill, Coaley, Glos Rev Date Description All dimensions should be checked on sile by the contractor and such dimensions shall be the contractors responsibility. Drawing to be read in conjunction with other relevant consultant information. The recipient should report all drawing errors, omissions and discrepancies to the Architect. This drawing is the copyright of Thomas Dean Architects and must not be copied or reprodued in part, or in whole, without the express permission of Thomas Dean Architects. Thomas Dean Architects are septimised or the product of the process permission of Thomas Dean Architects. Thomas Dean Architects are provided in the process permission of Thomas Dean Architects. Drawing Title: Existing Plans and Elevations une durites permission on monites bear reclaracte. Incluies deal reclaracte accepts no esponsionity liability for-- the accuracy of survey information provided by others or for any costs, claims, proceedings and expenses arising out of reliance on such information - any scaling from this drawing other than by the local planning authority solely for the purposes of the planning application to which it relates.