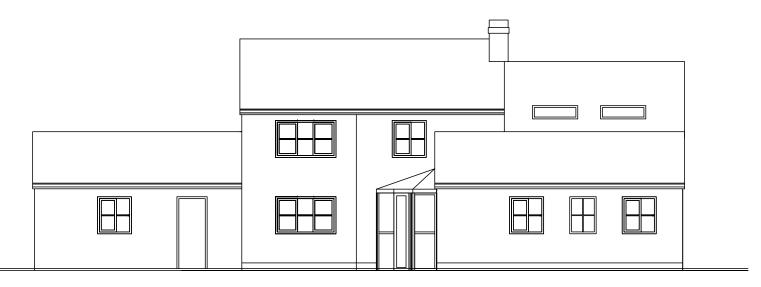

10m



**EXISTING SOUTH ELEVATION- 1:100** 



## **EXISTING WEST ELEVATION- 1:100**



## **EXISTING EAST ELEVATION- 1:100**

Project Name: Mr & Mrs Eames - Wragg Croft, Hamshill, Coaley, Glos Rev Date Description All dimensions should be checked on sile by the contractor and such dimensions shall be the contractors responsibility. Drawing to be read in conjunction with other relevant consultant information. The recipient should report all drawing errors, omissions and discrepancies to the Architect. This drawing is the copyright of Thomas Dean Architects and must not be copied or reprodued in part, or in whole, without the express permission of Thomas Dean Architects. Thomas Dean Architects are septimised or the product of the process permission of Thomas Dean Architects. Thomas Dean Architec