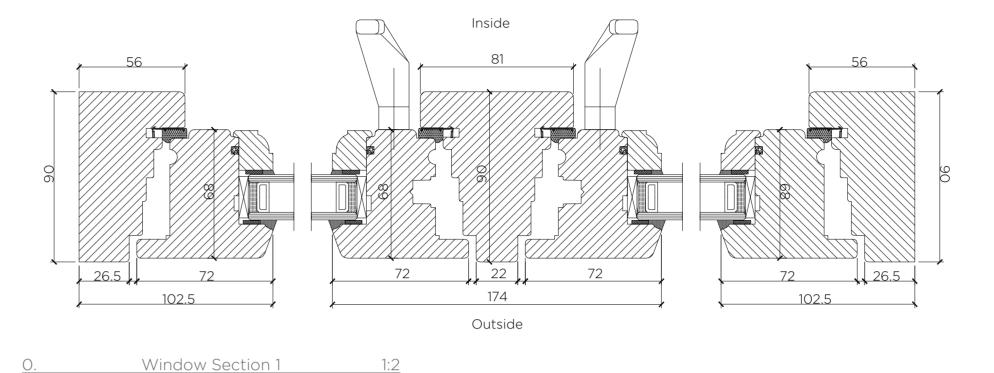

Location within reveal of all windows and doors is 75mm from the external face of stone.

Materials of all windows and doors to new rear storey extension to be Hardwood frames.

Proposed Finish to the hardwood frames to be painted to match existing windows.

Glazing thickness - 22mm







O. Window Section 2 1:2

## Revision

| Rev | Ch ID | Transmittal Set         | Date       |
|-----|-------|-------------------------|------------|
| P01 |       | Discharge of Conditions | 15/03/2023 |
|     |       |                         |            |
|     |       |                         |            |
|     |       |                         |            |
|     |       |                         |            |
|     |       |                         |            |
|     |       |                         |            |
|     |       |                         |            |
|     |       |                         |            |



Stonecroft, Bramham, LS23 6QT

Alterations and Extension to Existing Dwelling.

Window and Door Details

scale(s):1:2 @A2

| date       | drawn | chec