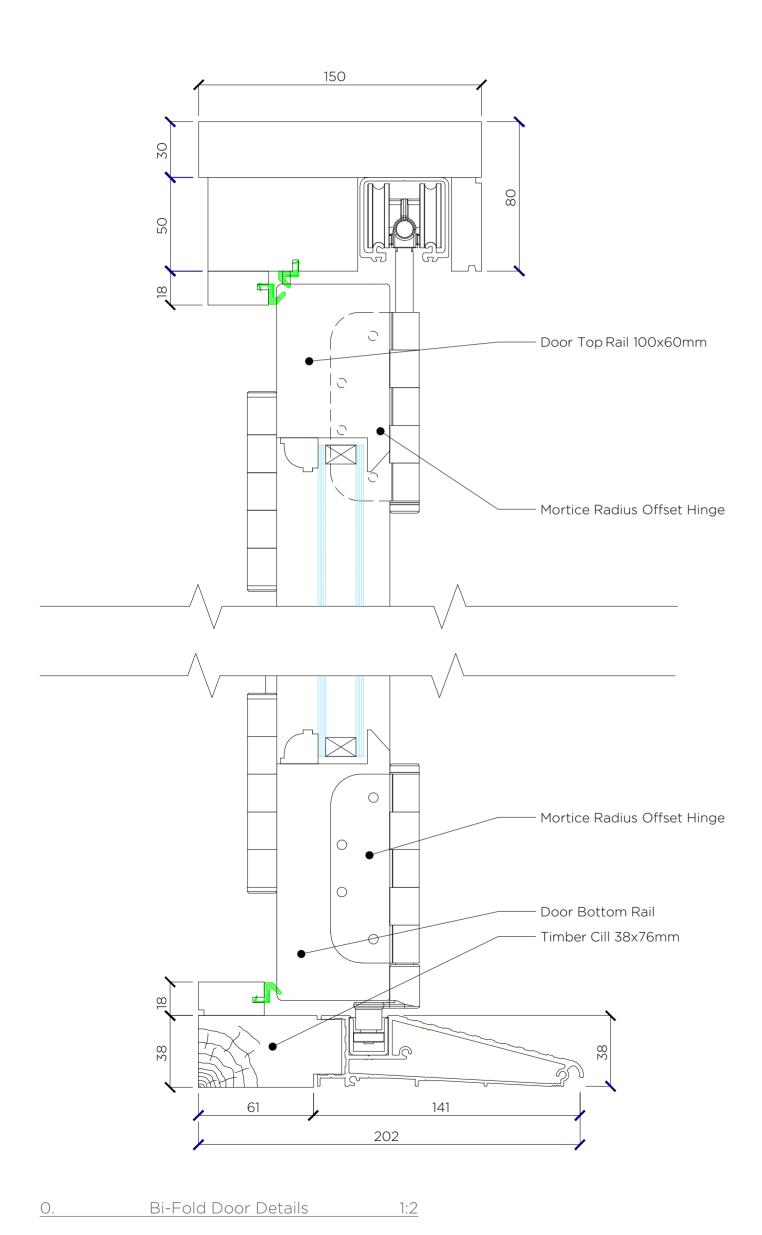

Location within reveal of all windows and doors is 75mm from the external face of stone.

Materials of all windows and doors to new rear storey extension to be Hardwood frames.

Proposed Finish to the hardwood frames to be painted to match existing windows.