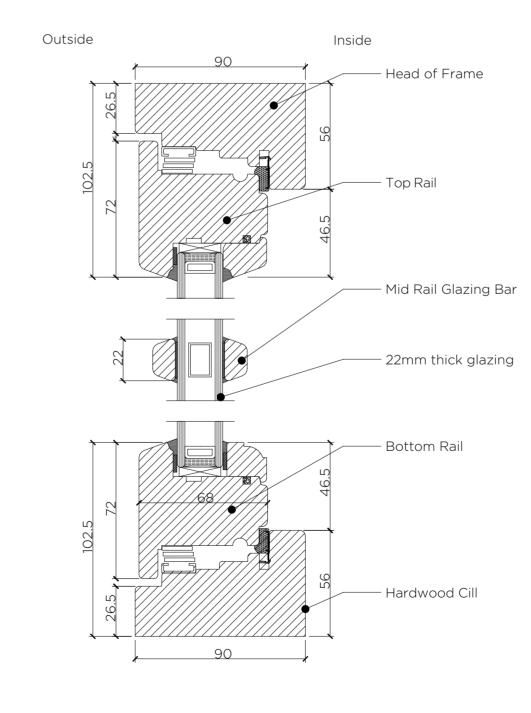

Location within reveal of all windows and doors is 75mm from the external face of stone.

Materials of all windows and doors to new rear storey extension to be Hardwood frames.

Proposed Finish to the hardwood frames to be painted to match existing windows.

Glazing thickness - 22mm







O. Window Section 2 1:2

## Revision

| Rev | Ch ID | Transmittal Set         | Date       |
|-----|-------|-------------------------|------------|
| P01 |       | Discharge of Conditions | 15/03/2023 |
|     |       |                         |            |
|     |       |                         |            |
|     |       |                         |            |
|     |       |                         |            |
|     |       |                         |            |
|     |       |                         |            |
|     |       |                         |            |
|     |       |                         |            |



Stonecroft, Bramham, LS23 6QT

Alterations and Extension to Existing Dwelling.

Window and Door Details

scale(s):1:2 @A2

| date       | drawn | checke