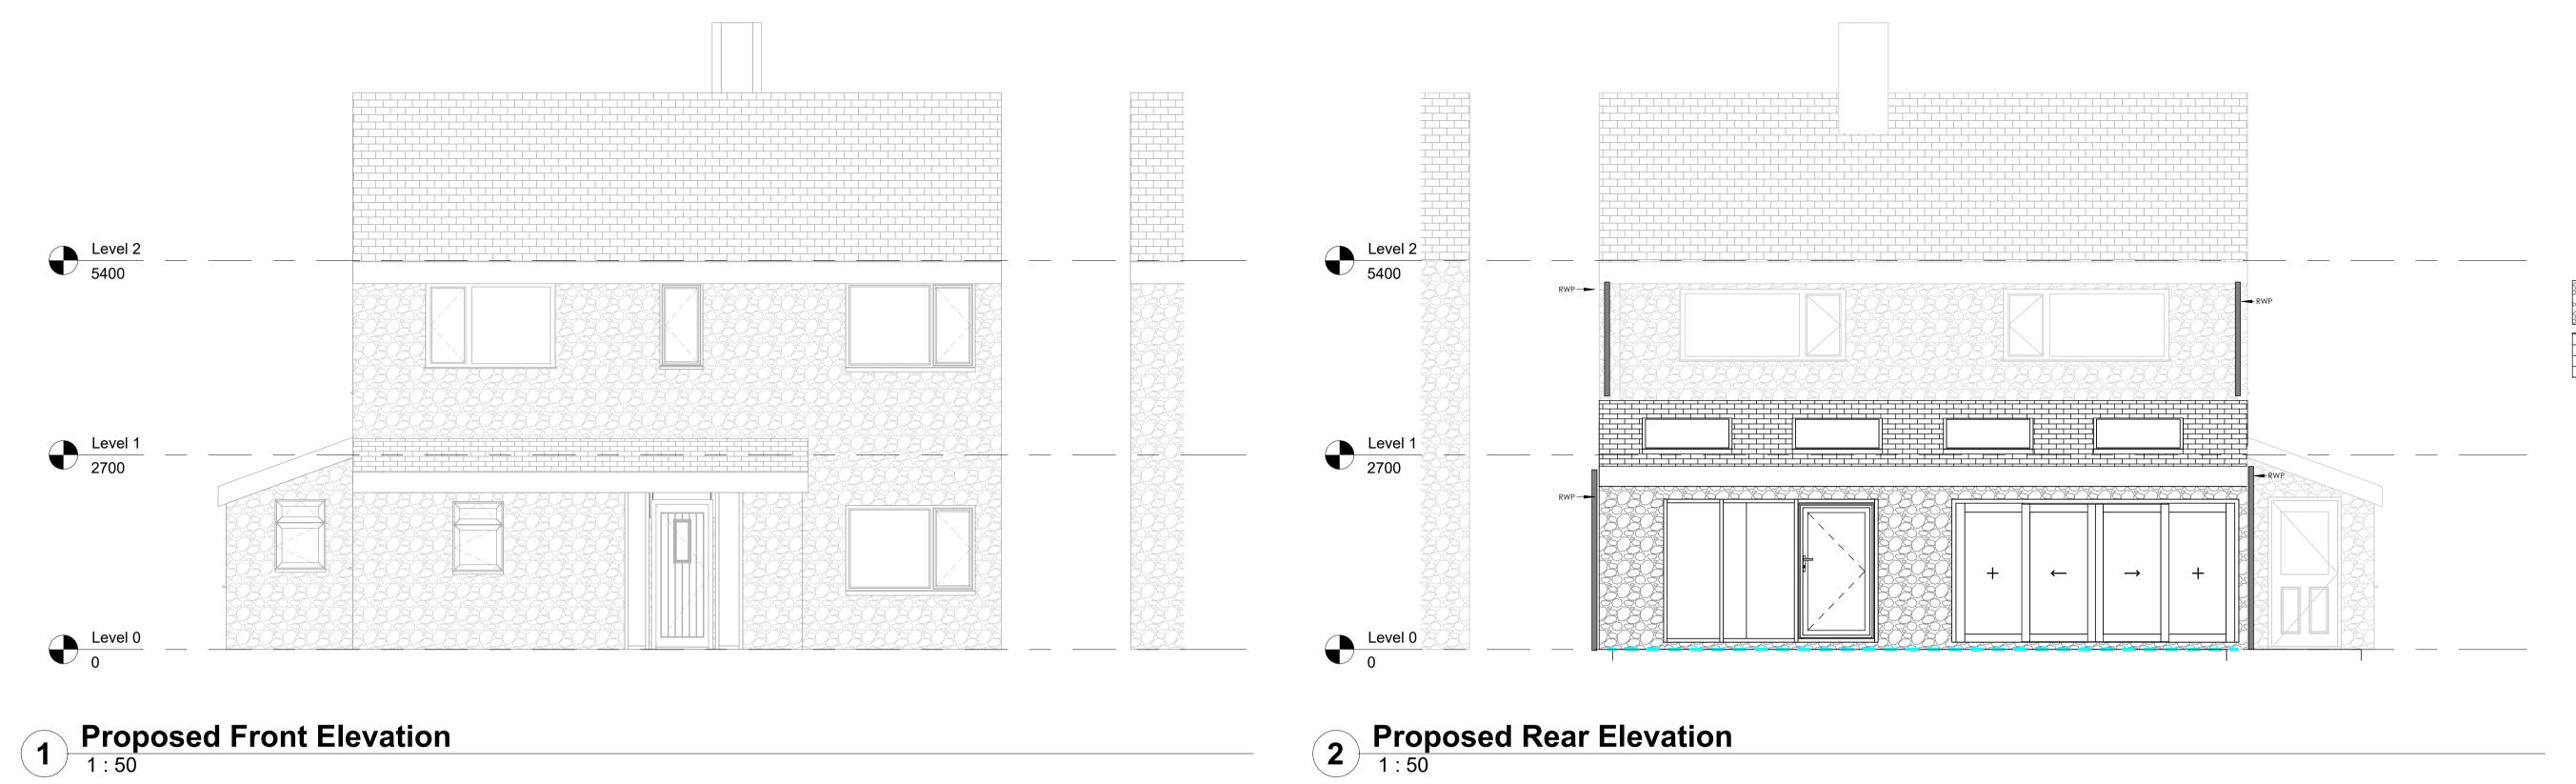

Level 2 5400 Level 2 5400 Level 1 2700 **Proposed Side Elevation AA**1:50 Side Elevation BB
1:50

Responsibility is not accepted for errors made by others in scaling from this drawing. All construction information should be taken from figured dimensions only. NOTE
All measurements and dimensions to be site checked and confirmed before fabrication and work commences. All relevant stratutory notices to be sent to local authority by builder at various stages of the contract. All works to be carried out in accordance with current Building Regulations and to the satisfaction of the Building Inspector. All materials and components to be installed in strict accordance with manufactures instruction, relevant Codes of Practice and current British Standards. Design works copywrite to Collaborate Architectural Design Ltd. Materials Key: Limestone to match existing Tiled roof to match existing Note: All new windows to be UPVC white to match All new external doors to be aluminium RAL 7016