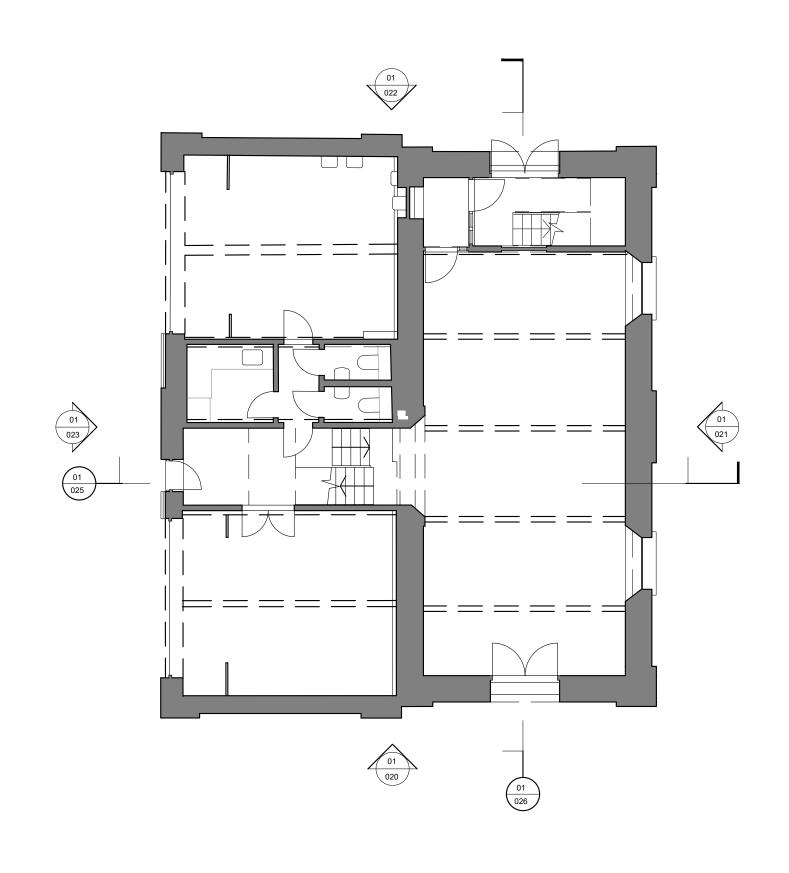

01 EXISTING GROUND FLOOR PLAN
1:100 @A3

0 2 4 8M SCALE 1:100

| Rev |            |                              | Drawn    | Check |     |
|-----|------------|------------------------------|----------|-------|-----|
|     | 03.11.2022 | STAGE 2: ISSUED FOR PRE-APP  | GS<br>GS | FL    | -   |
| 1   | 09.02.2023 | STAGE 3: ISSUED FOR PLANNING | GS       | FL    | ١.  |
|     |            |                              |          |       | ] ^ |
|     |            |                              |          |       | _ Α |
|     |            |                              |          |       |     |
|     |            |                              |          |       | T   |
|     |            |                              |          |       | T   |
|     |            |                              |          |       | ,   |
|     |            |                              | 1        |       | "   |

E: info@felixlewisarchitects.com T: 01622 535 010 T: 01737 457 123 W: www.felixlewisarchitects.com Felix Lewis Architects

Project: THE PUMP HOUSE

Title: EXISTING GROUND FLOOR PLAN

Scale @A3: 1:100 Drawing and CAD File Number: 348(P)010 Rev: 1