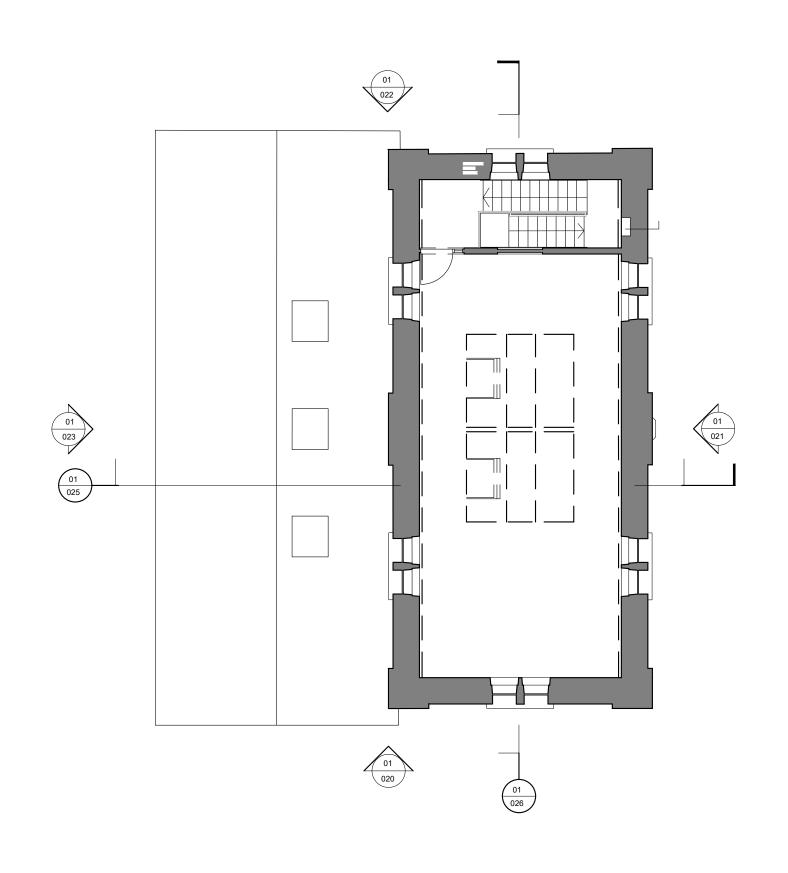

01 EXISTING SECOND FLOOR PLAN
1:100 @A3

0 2 4 8M SCALE 1:100

| Rev | Date       |                              | Drawn | Check | Т   |
|-----|------------|------------------------------|-------|-------|-----|
|     | 03.11.2022 | STAGE 2: ISSUED FOR PRE-APP  | GS    | FL    | . ' |
| 1   | 09.02.2023 | STAGE 3: ISSUED FOR PLANNING | GS    | FL    | i . |
|     |            |                              |       |       | ı   |
|     |            |                              |       |       | 1   |
|     |            |                              |       |       |     |
|     |            |                              |       |       | i . |
|     |            |                              |       |       |     |
|     |            |                              |       |       |     |
|     |            |                              |       |       | ì   |

E: info@felixlewisarchitects.com T: 01622 535 010 T: 01737 457 123 W: www.felixlewisarchitects.com Felix Lewis Architects

Project: THE PUMP HOUSE

Title: EXISTING SECOND FLOOR PLAN

Scale @A3: 1:100 Drawing and CAD File Number: 348(P)013 Rev: 1