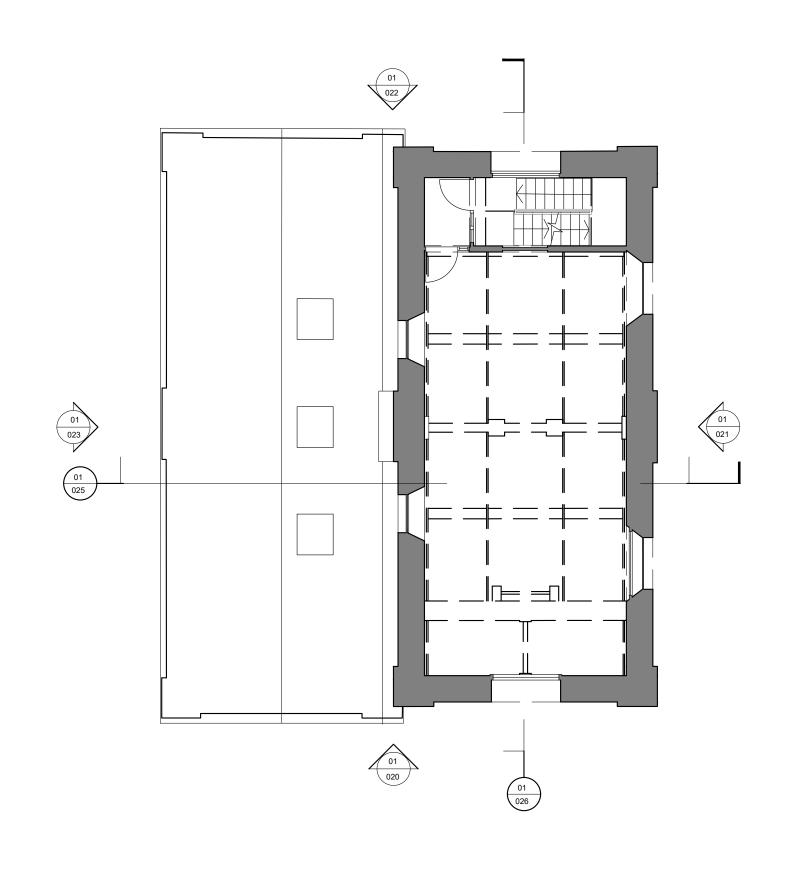

01 EXISTING FIRST FLOOR PLAN

E 1:100

Rev Date Description | Drawn Check | O (03.11.2022 | STAGE 2: ISSUED FOR PRE-APP | GS FL | All drawings to be read in conjunction with the Engineers' drawings. Any discrepancies between consultants drawings to be reported to the Architect before any work commences.

Felix Lewis Architects

Project: THE PUMP HOUSE

Title: EXISTING FIRST FLOOR PLAN

Scale @A3: 1:100 Drawing and CAD File Number: 348(P)012 Rev. 1