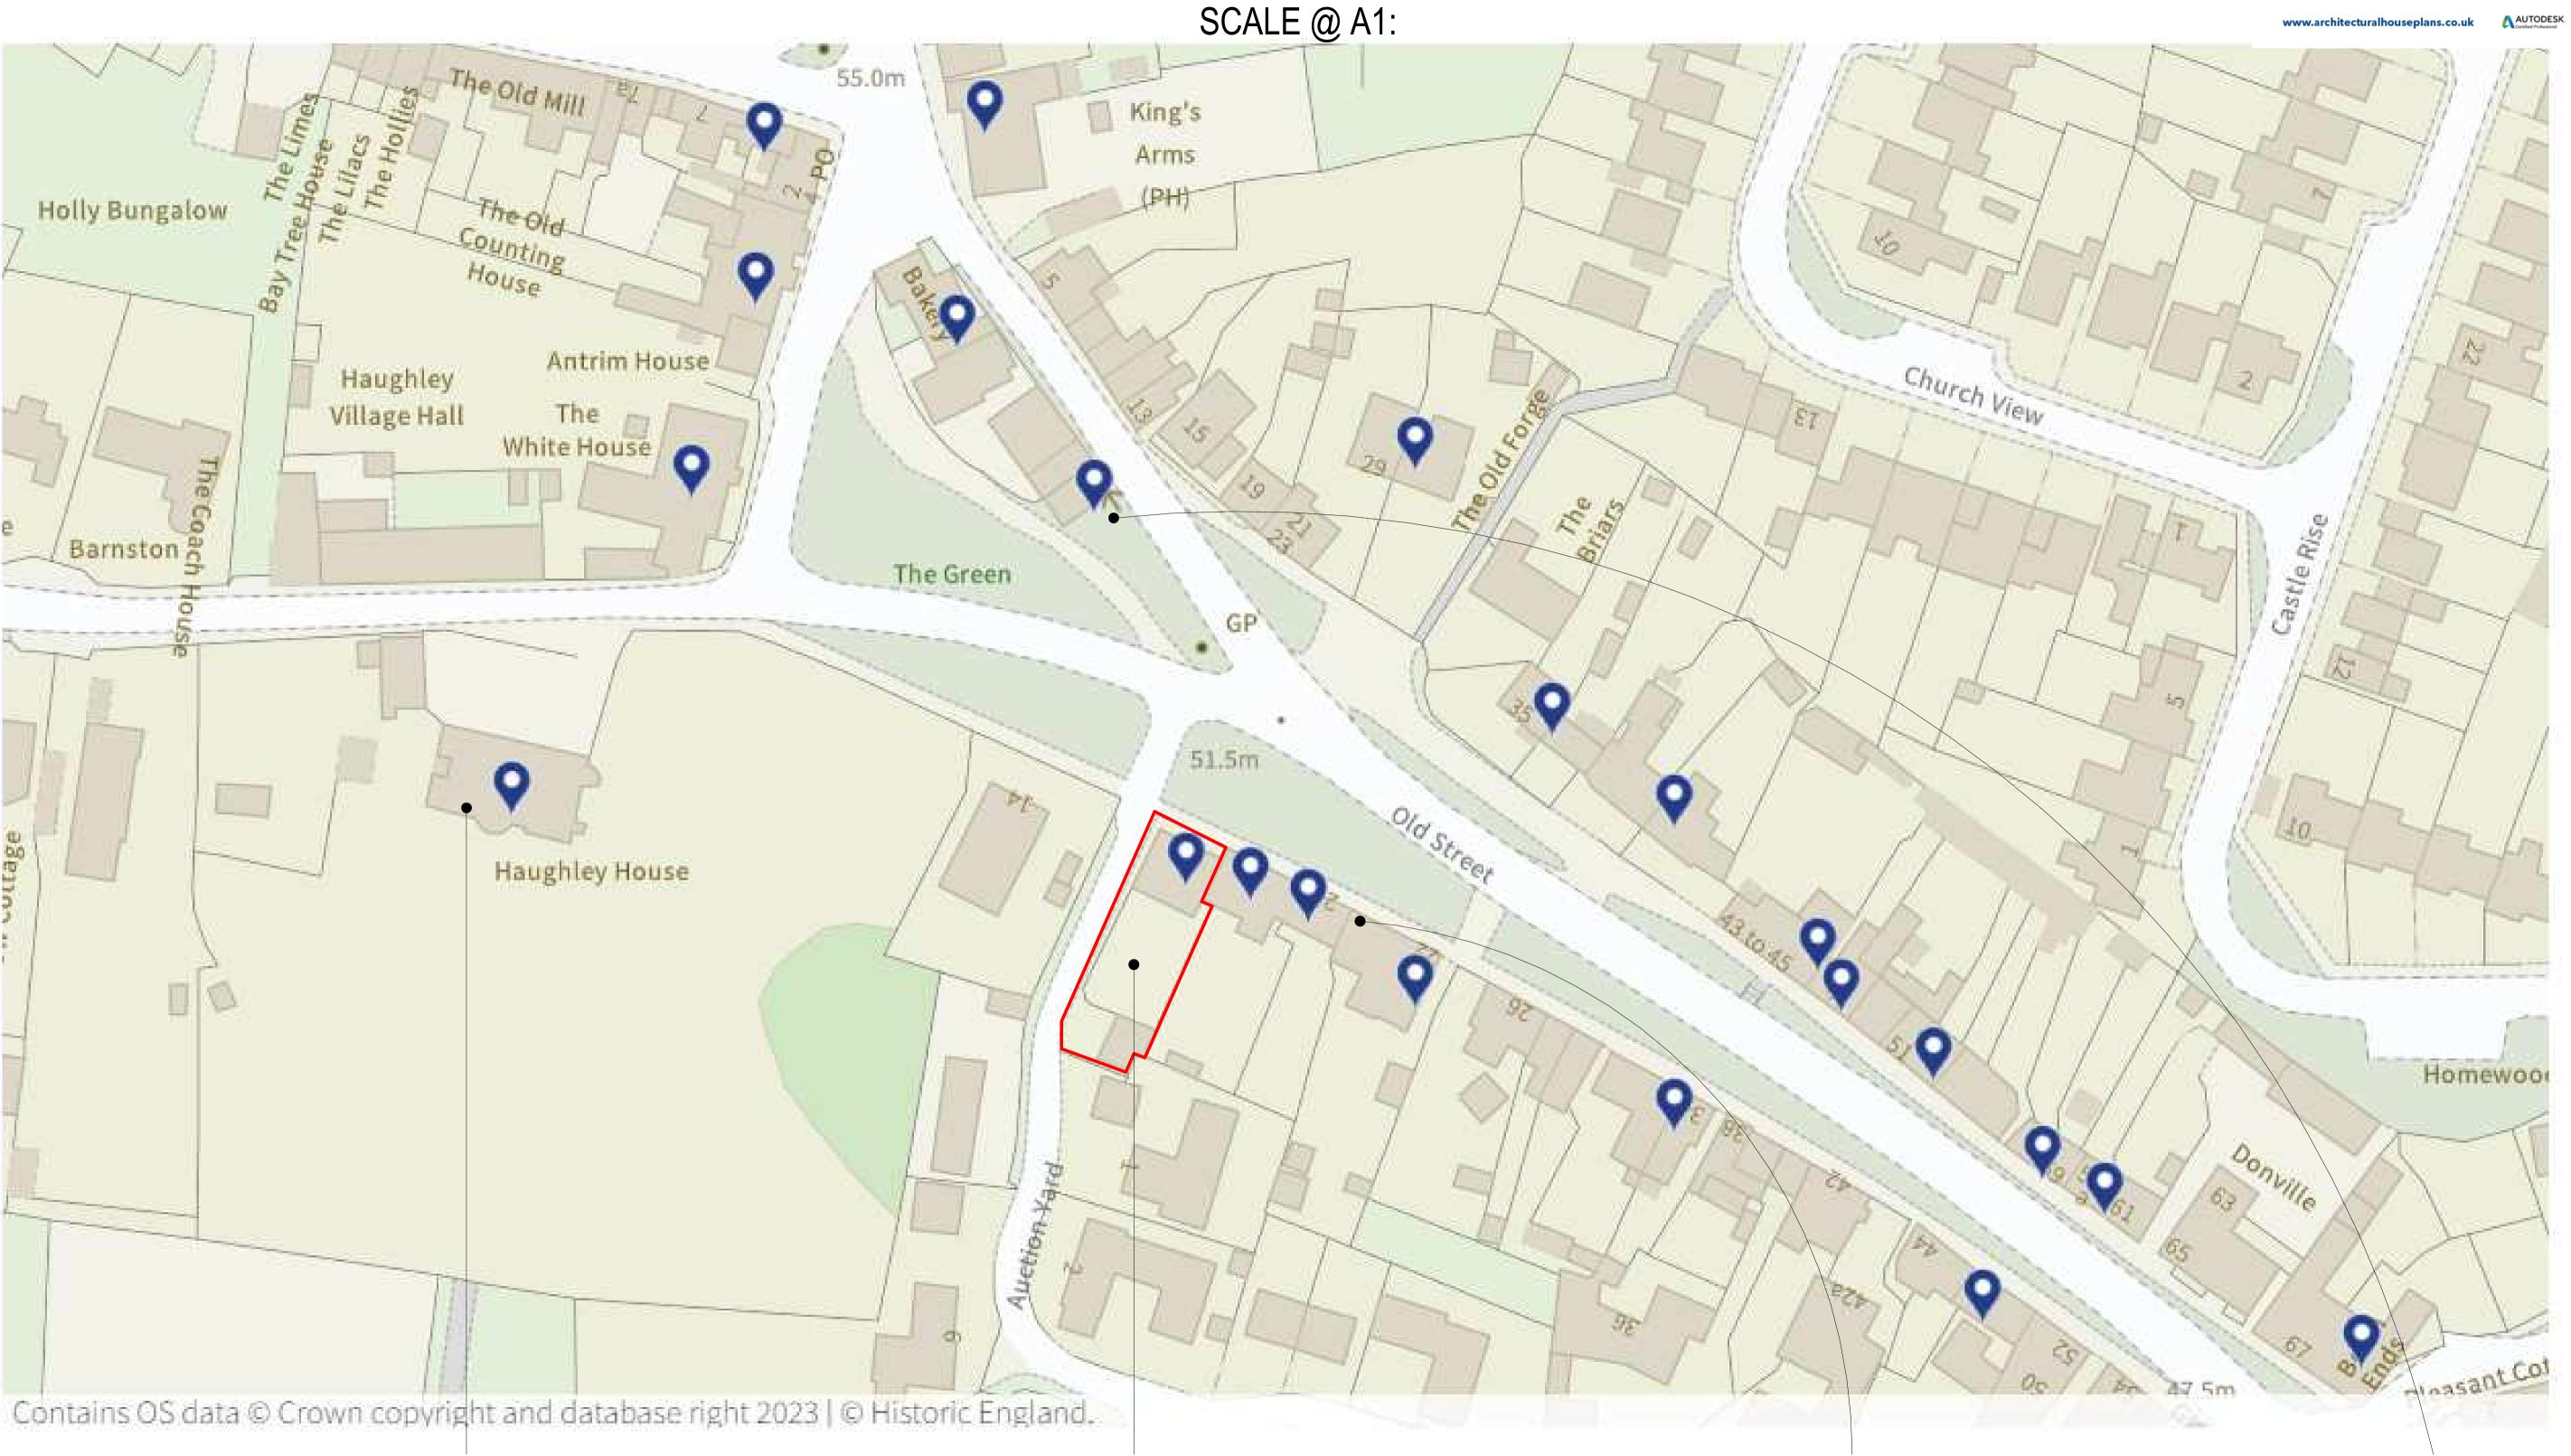

Nearby Listed Properties March 2023

16 Old Street, Haughley, Stowmarket IP14 3NX

HAUGHLEY HOUSE, THE GREEN Heritage Category: Listed Building Grade: II List Entry Number: 1181171

DIAL FARMHOUSE, OLD STREET (No16 – Application Dwelling) Heritage Category: Listed Building Grade: II

List Entry Number: 1032672 Date first listed: 09-Dec-1955

**NEARBY LISTINGS:** DIAL FARM COTTAGE (Adjoining to Application Dwelling) Heritage Category: Listing Grade: II

List Entry Number: 1032671 & List Entry Number: 1352331

22 AND 24, OLD STREET Heritage Category: Listing Grade: II List Entry Number: 1284979 FORMER PARISH COALHOUSE Heritage Category: Listing Grade: II List Entry Number: 1246875