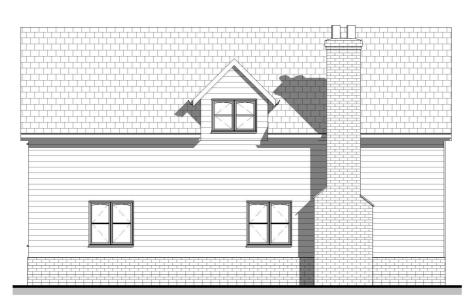

Rear Elevation

Front Elevation





Side A Elevation









3D View 2

## Drawn as Plot 3 Handed for Plot 4

|                                                                                                                                                                                                                             | Scale 1-                                                                   | -100<br>5m |
|-----------------------------------------------------------------------------------------------------------------------------------------------------------------------------------------------------------------------------|----------------------------------------------------------------------------|------------|
| All plans produced in good faith and based on information readily available on site. Builde