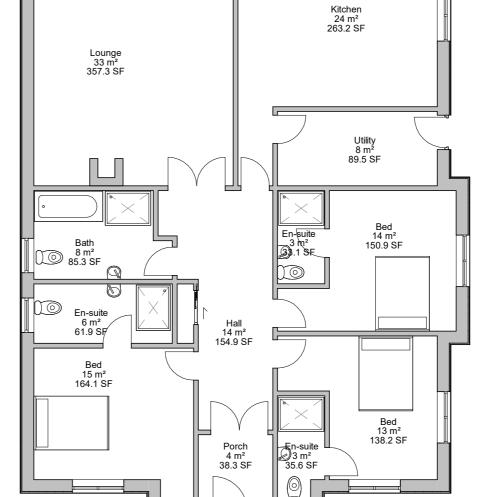

Front Elevation 1:100

Rear Elevation 1: 100

Roof 1:200

3D View 1

Side A Elevation 1:100

Side B Elevation 1:100

Ground Floor

1:100

Scale 1-100

GIA's 155sqm

Drawn as Plot 1 Handed for Plot 2

All plans produced in good faith and based on information readily available on site. Builder to carry out own survey and agree all proposed works with the client.