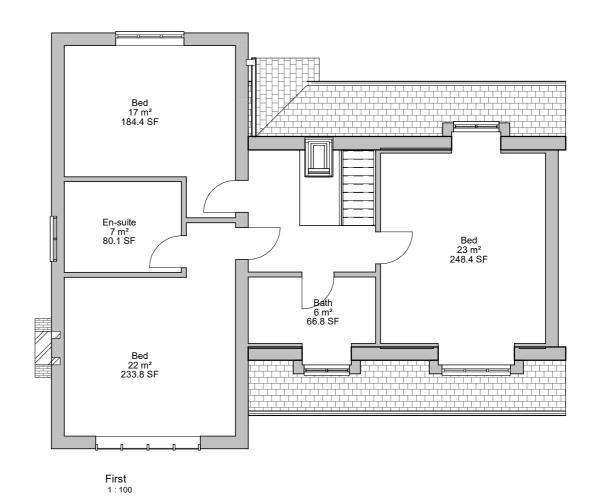

## Drawn as Plot 3 Handed for Plot 4

## GIA's 198sqm

|                                                                                                                                                                                                                             | Scale 1-                                                                   | -100<br>5m |
|-----------------------------------------------------------------------------------------------------------------------------------------------------------------------------------------------------------------------------|----------------------------------------------------------------------------|------------|
| All plans produced in good faith and based on information readily available on site. Builder to<br>carry out own survey and agree all proposed works with the client.<br>All dimensions and levels to be confirmed on site. |                                                                            |            |
| SWC                                                                                                                                                                                                                         | Proposed Development for:<br>Land at Ramsdell Road<br>Pamber End<br>Tadley |            |
| Design – Build<br>0781 887 3474<br>Steven@swcdesign-build.co.uk<br>www.swcdesign-build.co.uk                                                                                                                                | 17/03/2023                                                                 |            |
|                                                                                                                                                                                                                             | SCALE ( @A3 )                                                              | 1 : 100    |
|                                                                                                                                                                                                                             | REV A                                                                      | BB-02      |