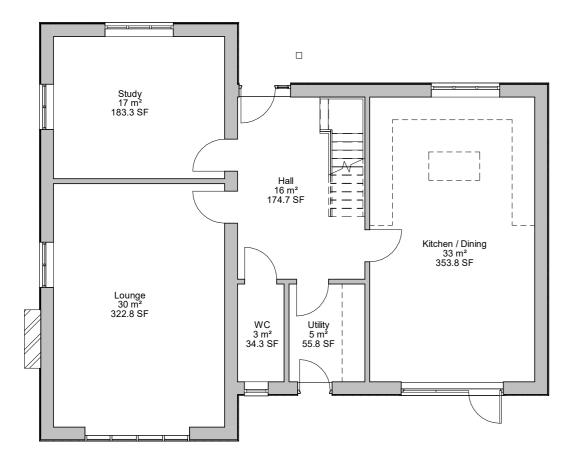

Ground Floor 1 : 100

## Drawn as Plot 3 Handed for Plot 4

## GIA's 198sqm

|                                                                                                                                                                                                                             | Scale 1-                                                                   | -100<br>5m |
|-----------------------------------------------------------------------------------------------------------------------------------------------------------------------------------------------------------------------------|----------------------------------------------------------------------------|------------|
| All plans produced in good faith and based on information readily available on site. Builder to<br>carry out own survey and agree all proposed works with the client.<br>All dimensions and levels to be confirmed on site. |                                                                            |            |
| SWC                                                                                                                                                                                                                         | Proposed Development for:<br>Land at Ramsdell Road<br>Pamber End<br>Tadley |            |
| Design – Build<br>0781 887 3474<br>Steven@swcdesign-build.co.uk<br>www.swcdesign-build.co.uk                                                                                                                                | 17/03/2023                                                                 |            |
|                                                                                                                                                                                                                             | SCALE ( @A3 )                                                              | 1 : 100    |
|                                                                                                                                                                                                                             | REV A                                                                      | BB-02      |